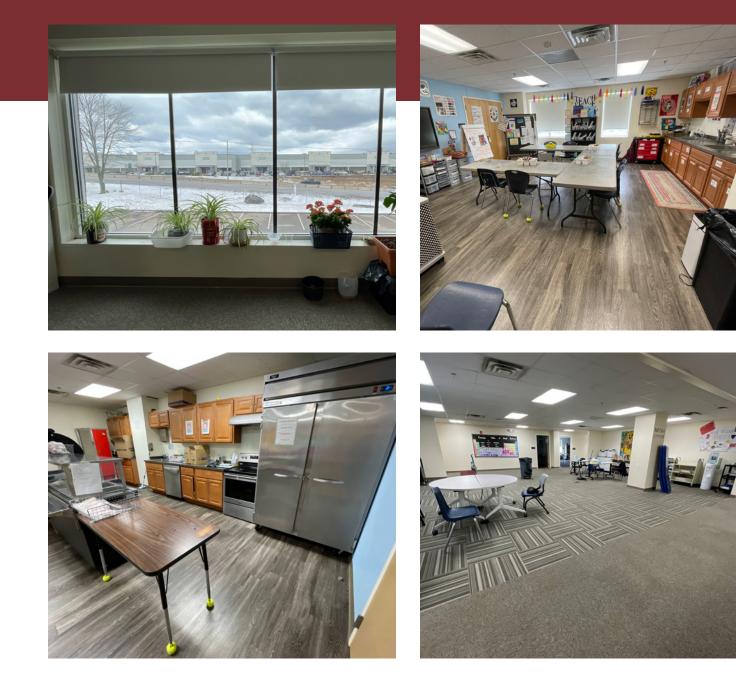

# 2140 Providence Highway Walpole, MA



# 45,996 Sq. Ft. Available for Lease Subdividable to 4,00 Sq. Ft.

#### **Contact Exclusive Agent:**

James H. Keefe Vice President james@greaterbostoncp.com 508-350-7028

Legal Disclaimer: Every effort has been made to furnish the most accurate information available on this property. However, all statements and conditions contained herein are subject to errors, omissions,prior sale or removal from the market without notice.



**For Lease** 

### www.greaterbostoncp.com

**GREATER BOSTON** COMMERCIAL PROPERTIES INC.

# 2140 Providence Highway Walpole, MA

## **For Lease**



### Contact Exclusive Agent:

James H. Keefe Vice President james@greaterbostoncp.com 508-350-7028

Legal Disclaimer: Every effort has been made to furnish the most accurate information available on this property. However, all statements and conditions contained herein are subject to errors, omissions,prior sale or removal from the market without notice.

## www.greaterbostoncp.com

**GREATER BOSTON** COMMERCIAL PROPERTIES INC.

## 2140 Providence Highway Walpole, MA

## **For Lease**

## **Lower Level**



#### **Contact Exclusive Agent:**

James H. Keefe Vice President james@greaterbostoncp.com 508-350-7028

Legal Disclaimer: Every effort has been made to furnish the most accurate information available on this property. However, all statements and conditions contained herein are subjec