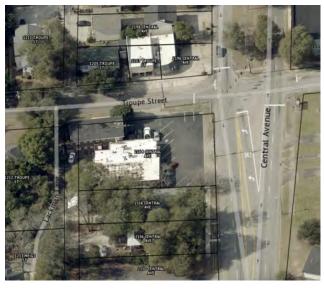

n this site is centrally located just off of Central Avenue between Wrightsboro Road and Kings Way. This area has easy access to downtown Augusta, Augusta University as well as the Historic Summerville neighborhood.

### **OFFERING SUMMARY**

| Lease Rate:    | \$16.70 SF/yr (MG) |
|----------------|--------------------|
| Building Size: | 1,294 SF           |

| DEMOGRAPHICS      | 1 MILE   | 3 MILES  | 5 MILES  |
|-------------------|----------|----------|----------|
| Total Households  | 4,275    | 26,242   | 61,369   |
| Total Population  | 8,980    | 58,836   | 138,189  |
| Average HH Income | \$87,701 | \$74,823 | \$77,520 |



### **JOE EDGE, SIOR, CCIM**

## Retailer Map





JOE EDGE, SIOR, CCIM

# **Location Map**







### JOE EDGE, SIOR, CCIM

### **Additional Photos**













### JOE EDGE, SIOR, CCIM

## **Additional Photos**













JOE EDGE, SIOR, CCIM

# Demographics Map & Report

| POPULATION           | 1 MILE | 3 MILES | 5 MILES |
|----------------------|--------|---------|---------|
| Total Population     | 8,980  | 58,836  | 138,189 |
| Average Age          | 42     | 40      | 40      |
| Average Age (Male)   | 42     | 39      | 39      |
| Average Age (Female) | 42     | 42      | 41      |
|                      |        |         |         |
|                      |        |         |         |
| HOUSEHOLDS & INCOME  | 1 MILE | 3 MILES | 5 MILES |
| Total Households     | 4,275  | 26,242  | 61,369  |
| -                    |        |         |         |
| Total Households     | 4,275  | 26,242  | 61,369  |

Demographics data derived from