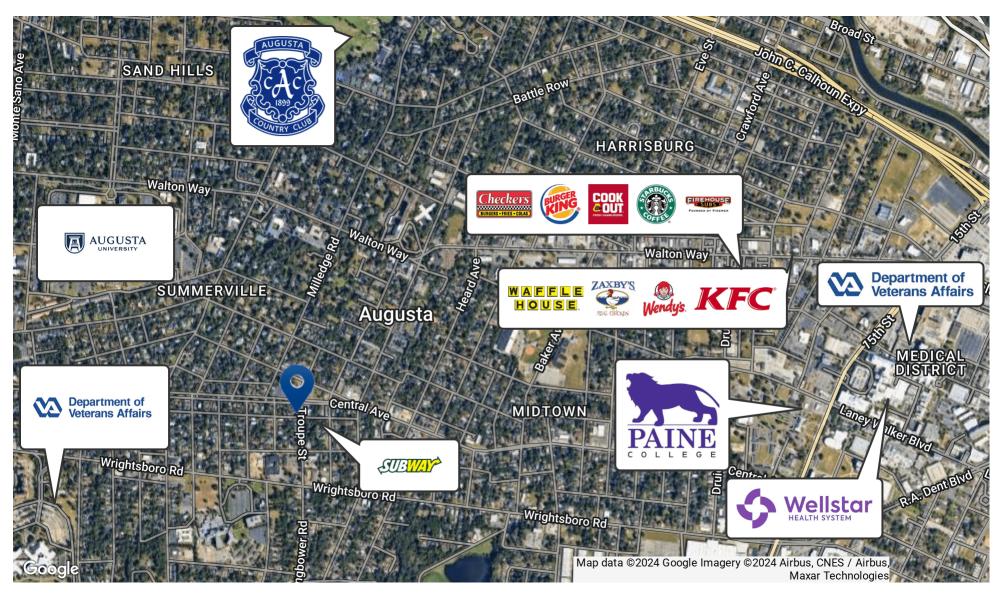

cent years. Building is located one parcel off Central Avenue.

### **LOCATION DESCRIPTION**

Located in midtown this site is centrally located just off of Central Avenue between Wrightsboro Road and Kings Way. This area has easy access to downtown Augusta, Augusta University as well as the Historic Summerville neighborhood.

### **OFFERING SUMMARY**

| Lease Rate:    | \$16.70 SF/yr (MG) |
|----------------|--------------------|
| Building Size: | 1,294 SF           |

| DEMOGRAPHICS      | 1 MILE   | 3 MILES  | 5 MILES  |
|-------------------|----------|----------|----------|
| Total Households  | 4,275    | 26,242   | 61,369   |
| Total Population  | 8,980    | 58,836   | 138,189  |
| Average HH Income | \$87,701 | \$74,823 | \$77,520 |



### **JOE EDGE, SIOR, CCIM**

## Retailer Map





JOE EDGE, SIOR, CCIM

# **Location Map**







### JOE EDGE, SIOR, CCIM

### **Additional Photos**













### JOE EDGE, SIOR, CCIM

## **Additional Photos**













JOE EDGE, SIOR, CCIM

# Demographics Map & Report

| POPULATION           | 1 MILE | 3 MILES | 5 MILES |
|----------------------|--------|---------|---------|
| Total Population     | 8,980  | 58,836  | 138,189 |
| Average Age          | 42     | 40      | 40      |
| Average Age (Male)   | 42     | 39      | 39      |
| Average Age (Female) | 42     | 42      | 41      |
|                      |        |         |         |
|                      |        |         |         |
| HOUSEHOLDS & INCOME  | 1 MILE | 3 MILES | 5 MILES |
| Total Households     | 4,275  | 26,242  | 61,369  |
| -                    |