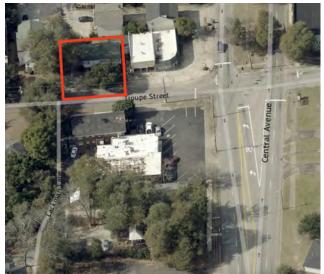

# **Location Map**

### **LOCATION DESCRIPTION**

Located in midtown this site is centrally located just off of Central Avenue between Wrightsboro Road and Kings Way. This area has easy access to downtown Augusta, Augusta University as well as the Historic Summerville neighborhood.