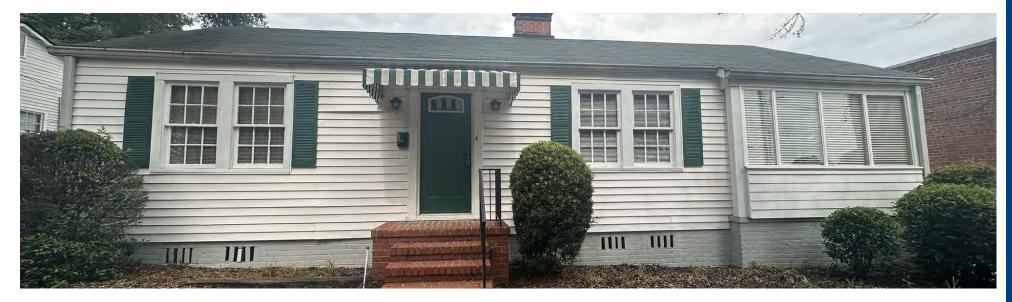

### **PROPERTY DESCRIPTION**

This single tenant building is ideal for either a small office space or a salon. Building is laid out with multiple rooms and a layout that is suitable for multiple uses. The building has wood floors throughout and has undergone substantial updates in recent years. Building is located one parcel off Central Avenue.

### **OFFERING SUMMARY**

| Lease Rate:    | \$16.70 SF/yr (MG) |
|----------------|--------------------|
| Building Size: | 1,294 SF           |

| DEMOGRAPHICS      | 1 MILE   | 3 MILES  | 5 MILES  |
|-------------------|----------|----------|----------|
| Total Households  | 4,275    | 26,242   | 61,369   |
| Total Population  | 8,980    | 58,836   | 138,189  |
| Average HH Income | \$87,701 | \$74,823 | \$77,520 |