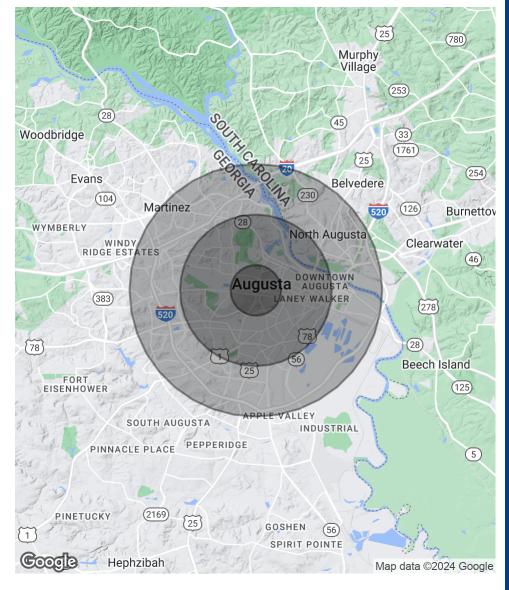

# Demographics Map & Report

| POPULATION           | 1 MILE | 3 MILES | 5 MILES |
|----------------------|--------|---------|---------|
| Total Population     | 8,980  | 58,836  | 138,189 |
| Average Age          | 42     | 40      | 40      |
| Average Age (Male)   | 42     | 39      | 39      |
| Average Age (Female) | 42     | 42      | 41      |
|                      |        |         |         |
|                      |        |         |         |
| HOUSEHOLDS & INCOME  | 1 MILE | 3 MILES | 5 MILES |
| Total Households     | 4,275  | 26,242  | 61,369  |
| -                    |        |         |         |
| Total Households     | 4,275  | 26,242  | 61,369  |

Demographics data derived from AlphaMap