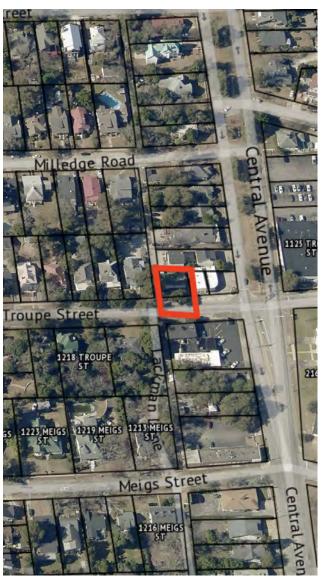

# **Location Map**

### **LOCATION DESCRIPTION**

Located in midtown this site is centrally located just off of Central Avenue between Wrightsboro Road and Kings Way. This area has easy access to downtown Augusta, Augusta University as well as the Historic Summerville neighborhood.