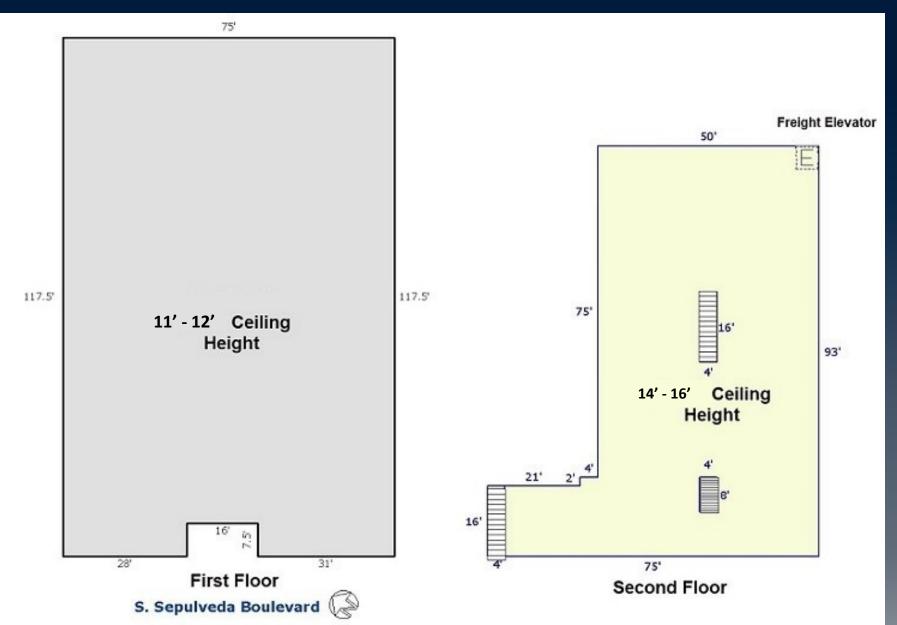

### **PROPERTY INFORMATION**

| Address:       | 2226 South Sepulveda Boulevard, Los Angeles, CA 90064                      |
|----------------|----------------------------------------------------------------------------|
| Building Size: | Approximately 13,566 square feet (8,693 ground floor, 4,873 second floor). |
| Lot Size:      | 9,521 square feet, per Los Angeles County Tax Assessor.                    |
| Reduced Price: | <del>\$5,950,000</del> \$4,500,000.                                        |