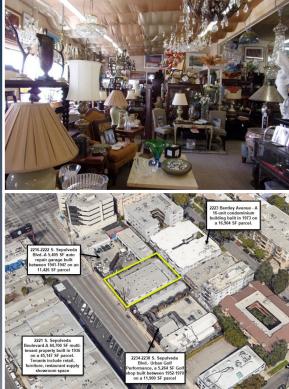

### **PROPERTY INFORMATION**

| Address:       | 2226 South Sepulveda Boulevard, Los Angeles, CA 90064                      |
|----------------|----------------------------------------------------------------------------|
| Building Size: | Approximately 13,566 square feet (8,693 ground floor, 4,873 second floor). |
| Lot Size:      | 9,521 square feet, per Los Angeles County Tax Assessor.                    |
| Reduced Price: | <del>\$5,950,000</del> \$4,500,000.                                        |

#### **PROPERTY HIGHLIGHTS**

- 37,435 vehicles per day pass this property;
- Two story building with freight elevator;
- Two short blocks to the San Diego (405) Freeway and one-half block from Olympic Boulevard, major local commuter artery;
- Solid area demographics plus daytime population of 212,000 people.