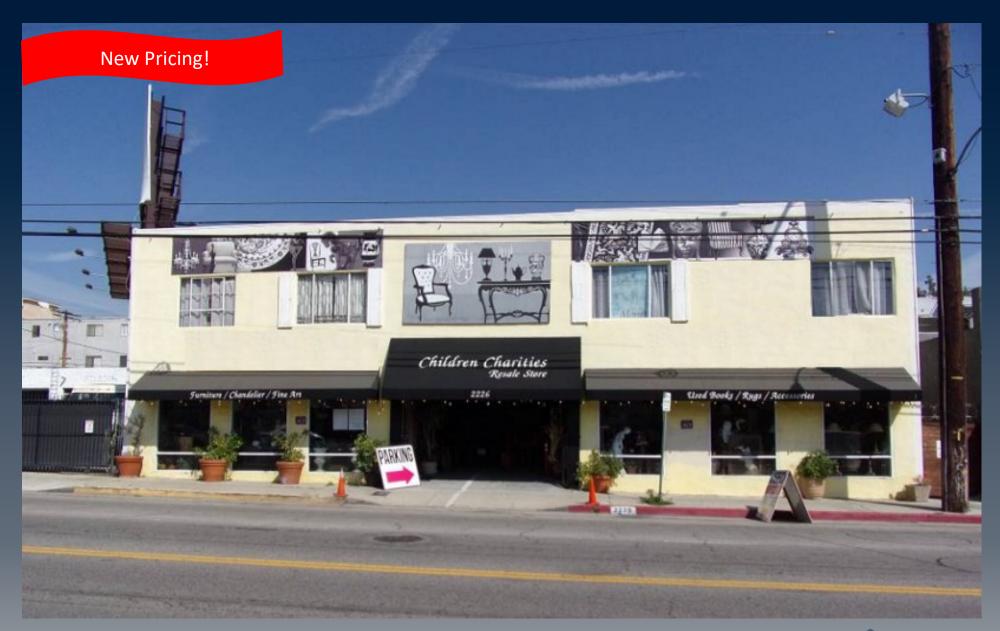

# FOR SALE - PRIME WLA OWNER-USER OPPORTUNITY

2226 SOUTH SEPULVEDA BOULEVARD LOS ANGELES, CA 90064

#### 2226 SEPULVEDA BOULEVARD LOS ANGELES, CA 90064

### **PROPERTY INFORMATION**

| Address:       | 2226 South Sepulveda Boulevard, Los Angeles, CA 90064                      |
|----------------|----------------------------------------------------------------------------|
| Building Size: | Approximately 13,566 square feet (8,693 ground floor, 4,873 second floor). |
| Lot Size:      | 9,521 square feet, per Los Angeles County Tax Assessor.                    |
| Reduced Price: | <del>\$5,950,000</del> \$4,500,000.                                        |

#### **PROPERTY HIGHLIGHTS**

- 37,435 vehicles per day pass this property;
- Two story building with freight elevator;
- Two short blocks to the San Diego (405) Freeway and one-half block from Olympic Boulevard, major local commuter artery;
- Solid area demographics plus daytime population of 212,000 people.