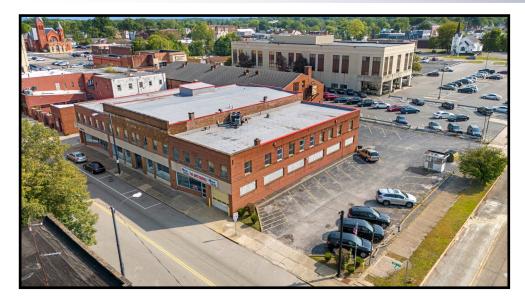

### **HIGHLIGHTS**

- Mixed use retail / office building in downtown Warren, OH
- By Courthouse Square, Robins Theatre, restaurants, and more
- On the corner of Pine Ave and Franklin St
- First floor: Retail (10,000 SF); Second Floor: Office spaces
- Dedicated on-site parking