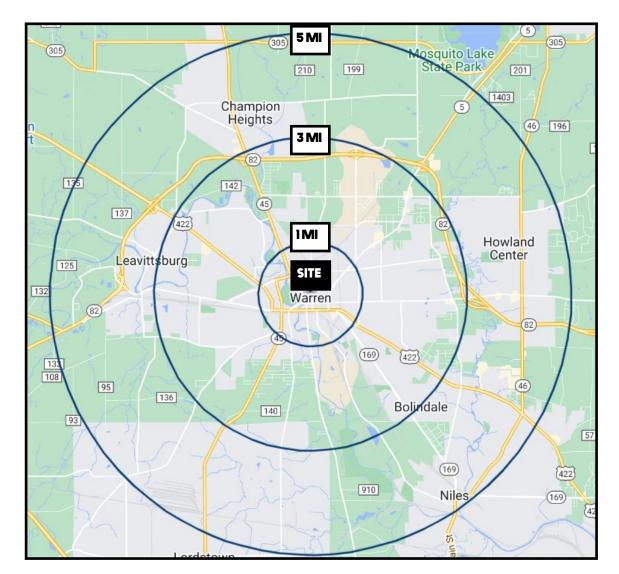

# **SITE INFORMATION**

| DEMOGRAPHICS      | 1MI      | 3 MI     | 5 MI     |
|-------------------|----------|----------|----------|
| POPULATION        | 8,651    | 44,046   | 78,432   |
| HOUSEHOLDS        | 3,418    | 18,409   | 32,571   |
| MEDIAN AGE        | 39       | 41       | 43       |
| AVERAGE HH INCOME | \$33,014 | \$42,955 | \$53,384 |