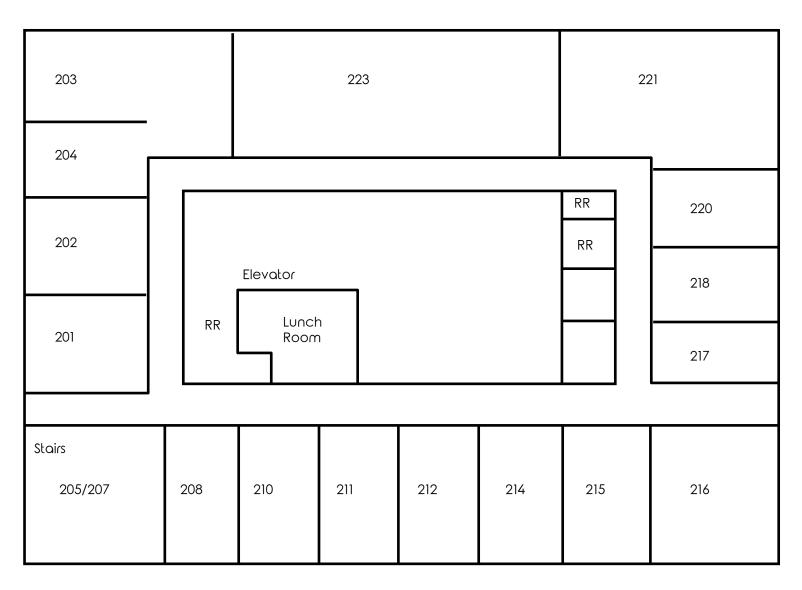

| SITE INFORMATION |                                                                                                                                                                                                                                                                                                                                                                                        |  |
|------------------|----------------------------------------------------------------------------------------------------------------------------------------------------------------------------------------------------------------------------------------------------------------------------------------------------------------------------------------------------------------------------------------|--|
| LOCATION         | Warren City<br>Trumbull County                                                                                                                                                                                                                                                                                                                                                         |  |
| ZONING           | Commercial B                                                                                                                                                                                                                                                                                                                                                                           |  |
| AVAILABLE        | 201 (450 SF) - \$325/month<br>202 (350 SF) - \$300/month<br>203 (600 SF) - \$250/month<br>204 (300 SF) - \$250/month<br>205-207 (1,000 SF) - \$700/month<br>208-210 (700 SF) - \$500/month<br>214 (350 SF) - \$300/month<br>215-216 (500 SF) - \$375/month<br>217 (300 SF) - \$250/month<br>218 (300 SF) - \$250/month<br>223 (1,350 SF) - \$950/month<br>Retail (10,000 SF) \$6.00/SF |  |
| UTILITIES        | \$50/month                                                                                                                                                                                                                                                                                                                                                                             |  |