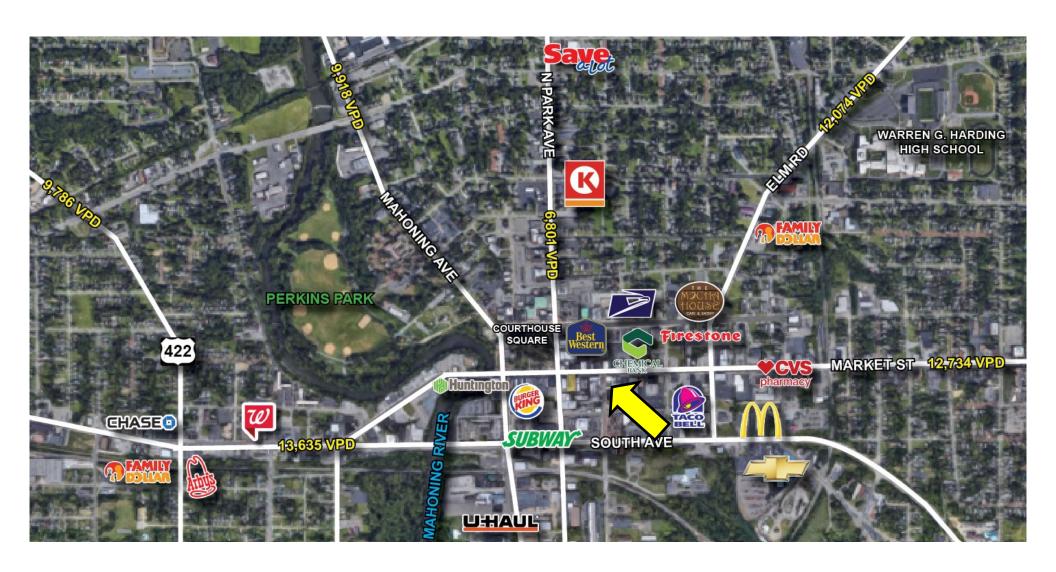

OH
- By Courthouse Square, Robins Theatre, restaurants, and more
- On the corner of Pine Ave and Franklin St
- First floor: Retail (10,000 SF); Second Floor: Office spaces
- Dedicated on-site parking

## CONTACT

**THERESA MORSE** 

330.518.6082

tmorse@platzrealtygroup.com

Office: 330.757.4889 | Fax: 330.294.5622 | 3830 Starr Centre Dr, Suite 2, Canfield, OH 44406



# **EXTERIOR**









Office: 330.757.4889 | Fax: 330.294.5622 | 3830 Starr Centre Dr, Suite 2, Canfield, OH 44406

# www.PLATZREALTYGROUP.com

The information presented was obtained from sources believed to be true and reliable. The Platz Realty Group makes no warranties or guarantees to the accuracy of the information.





Office: 330.757.4889 | Fax: 330.294.5622 | 3830 Starr Centre Dr, Suite 2, Canfield, OH 44406







Office: 330.757.4889 | Fax: 330.294.5622 | 3830 Starr Centre Dr, Suite 2, Canfield, OH 44406



# **SITE INFORMATION**



| DEMOGRAPHICS      | 1MI      | 3 MI     | 5 MI     |
|-------------------|----------|----------|----------|
| POPULATION        | 8,651    | 44,046   | 78,432   |
| HOUSEHOLDS        | 3,418    | 18,409   | 32,571   |
| MEDIAN AGE        | 39       | 41       | 43       |
| AVERAGE HH INCOME | \$33,014 | \$42,955 | \$53,384 |

| SITE INFORMATION |