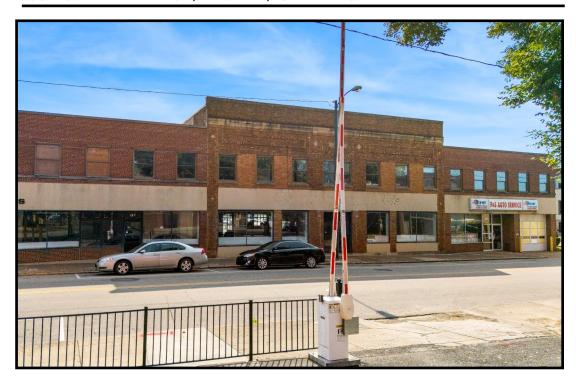

# **EXTERIOR**

Office: 330.757.4889 | Fax: 330.294.5622 | 3830 Starr Centre Dr, Suite 2, Canfield, OH 44406

### **HIGHLIGHTS**

- Mixed use retail / office building in downtown Warren, OH
- By Courthouse Square, Robins Theatre, restaurants, and more
- On the corner of Pine Ave and Franklin St
- First floor: Retail (10,000 SF); Second Floor: Office spaces
- Dedicated on-site parking