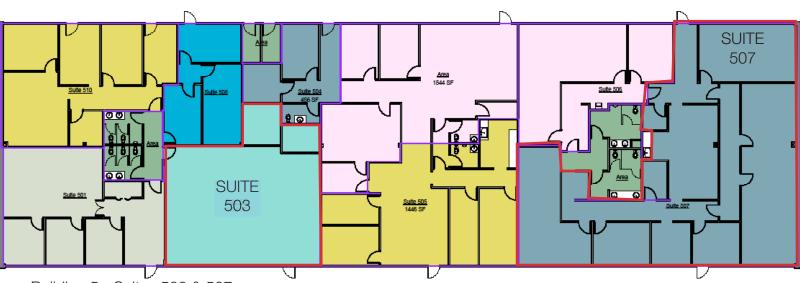

040 • mepps@naiearlefurman.com

Will Williamson

864 436 6411 • wwilliamson@naiearlefurman.com

NO WARRANTY OR REPRESENTATION, EXPRESS OR IMPLIED, IS MADE AS TO THE ACCURACY OF THE INFORMATION CONTAINED HEREIN, AND THE SAME IS SUBMITTED SUBJECT TO ERRORS, OMISSIONS, CHANGE OF PRICE, RENTAL OR OTHER CONDITIONS, PRIOR SALE, LEASE OR FINANCING, OR WITHDRAWAL WITHOUT NOTICE, AND OF ANY SPECIAL LISTING CONDITIONS IMPOSED BY OUR PRINCIPALS NO WARRANTIES OR REPRESENTATIONS ARE MADE AS TO THE CONDITION OF THE PROPERTY OR ANY HAZARDS CONTAINED THEREIN ARE ANY TO BE IMPLIED.

NAI Earle Furman 101 E Washington St, Greenville, SC 29601 864 232 9040

## FOR LEASE ±1,505 SF Office Suite



FLOOR PLAN



Building 4 - Suite 402



### **FOR LEASE** ±1,356 SF – ±4,337 SF Office Suites



#### FLOOR PLANS



Building 5 - Suites 503 & 507



Building 6 - Suite 601



## FOR LEASE ±1,356 SF – ±4,337 SF Property Photos

# **N** Earle Furman









101 E Washington Street Ste 400 Greenville, South Carolina 29601 864 232 9040 naiearlefurman.com