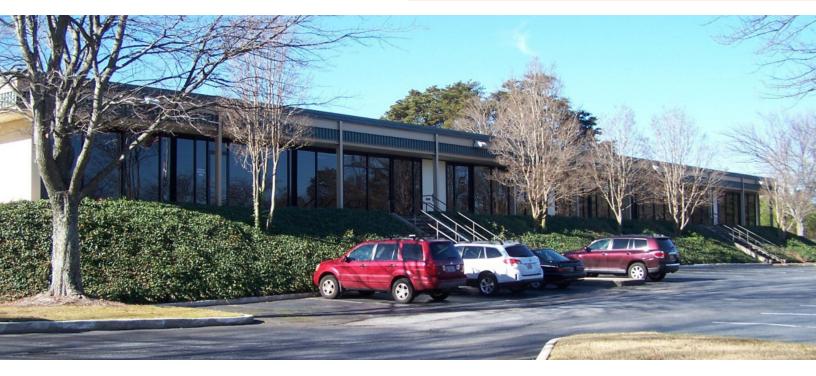

#### **FOR LEASE** ±1,356 – ±4,337 SF Office Suites



## Green Gate Office Park

25 Woods Lake Rd | Greenville, SC 29607

#### **Property Features**

- Office park contains eight, one-story office buildings
- Suite 402: ±1,505 SF
- Suite 503: ±1,356 SF
- Suite 507: ±3,425 SF
- Suite 601: ±4.337 SF
- Excellent location
- I-385 frontage
- 1 mile from Haywood Road
- 2 miles from downtown Greenville
- Parking immediately adjacent to each building
- Lease rate: \$16.00/SF Full Service



#### For more information:

Keith Jones, CCIM, SIOR

864 232 9040 • keith@naiearlefurman.com

McNeil Epps, CCIM, SIOR

864 232 9040 • mepps@naiearlefurman.com

Will Williamson

864 436 6411 • wwilliamson@naiearlefurman.com

NO WARRANTY OR REPRESENTATION, EXPRESS OR IMPLIED, IS MADE AS TO THE ACCURACY OF THE INFORMATION CONTAINED HEREIN, AND THE SAME IS SUBMITTED