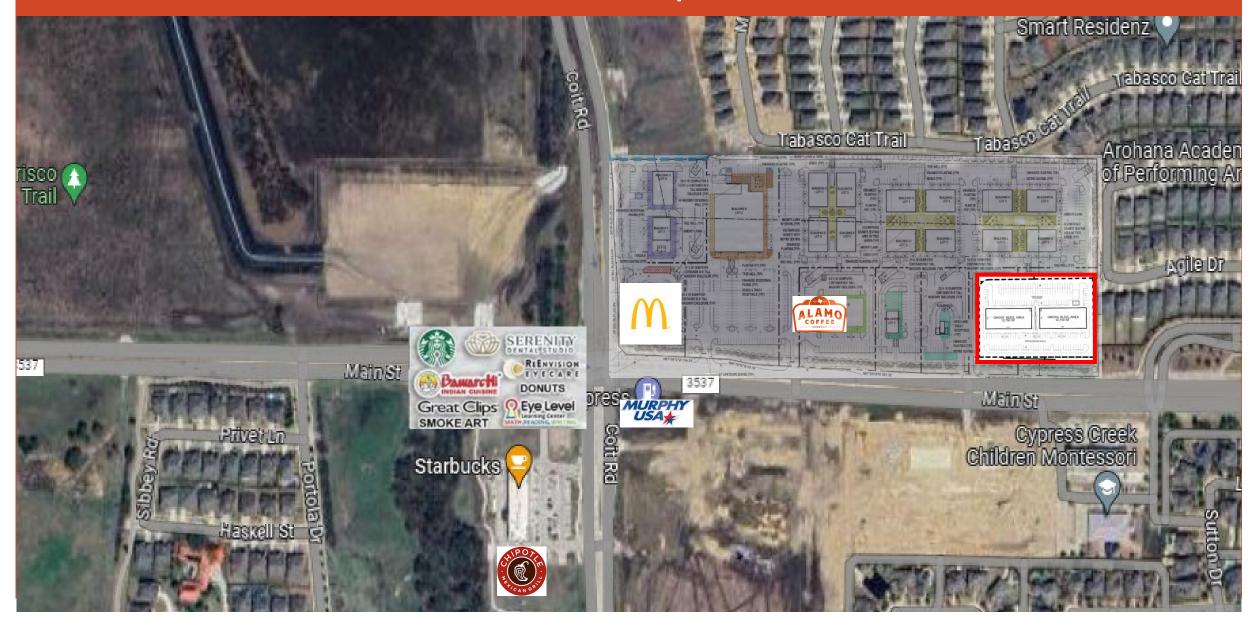

### Retail Space for Lease @ Main & Coit



### Location Details



## Location Specifics



## Site Plan & Details

#### Site Details

- 3 End Cap Units with Patio (500 Sqft Patios)
- 1 End Cap Unit with Drive Through
- 164 Parking Spaces (1:145 Sqft) incl 6 HC
- Min Divisible 1400 Sqft
- Max 11,900 Sqft

#### **Location Details**

- Main St with 70,000 Vehicles per day
- Average home prices \$700,000 \$1,000,000
- Average household Income exceeding \$250,000
- \$1B Development around the area
- 125,000+ population in 3-mile radius
- Across Future Frisco ISD
- Heart of Frisco in most busiest intersections of Main & Coit.



# 3D Renderings\*



\*Subjective to City Approval

### Contact us

E-mail anvayacapital@gmail.com

**Phone** +1 469-665-9949