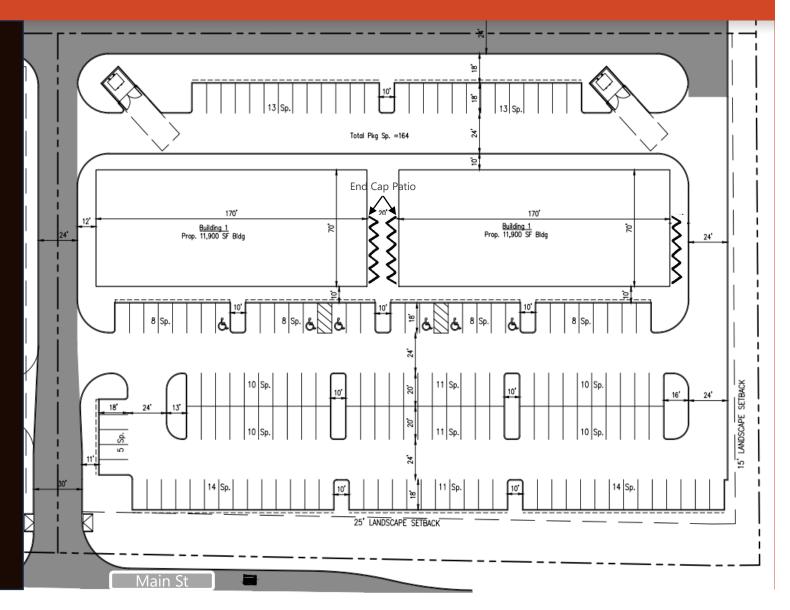

## Site Plan & Details

#### Site Details

- 3 End Cap Units with Patio (500 Sqft Patios)
- 1 End Cap Unit with Drive Through
- 164 Parking Spaces (1:145 Sqft) incl 6 HC
- Min Divisible 1400 Sqft
- Max 11,900 Sqft