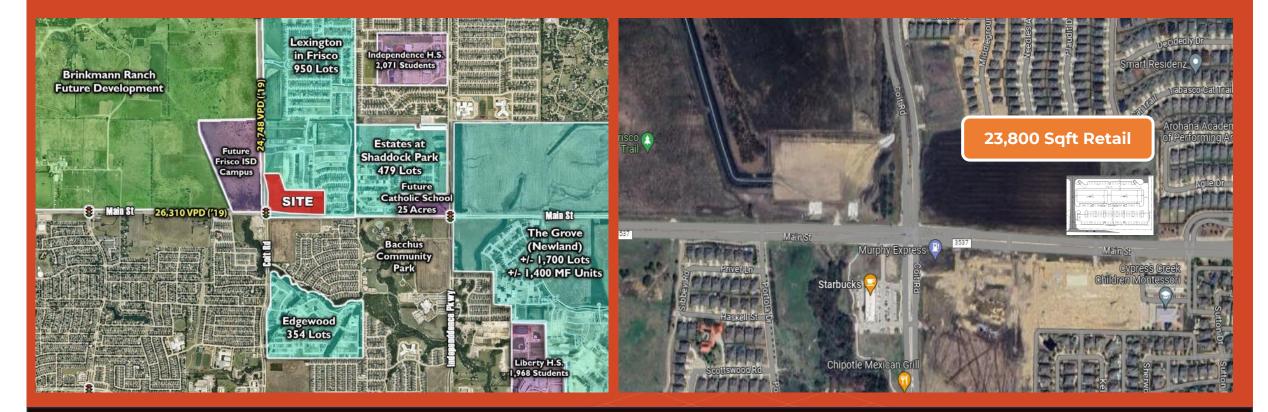

### Retail Space for Lease @ Main & Coit



### Location Details



## Location Specifics



## Site Plan & Details

#### Site Details

- 3 End Cap Units with Patio (500 Sqft Patios)
- 1 End Cap Unit with Drive Through
- 164 Parking Spaces (1:145 Sqft) incl 6 HC
- Min Divisible 1400 Sqft
- Max 11,900 Sqft

#### **Location Details**

- Main St with 70,000 Vehicles per day
- Average home prices \$700,000 \$1,000,000
- Average household Income exceeding \$250,000
- \$1B Development around the area
- 125,000+ population in 3-mile radius
- Across Future Frisco ISD
- Heart of Frisco in most busiest intersections of Main & Coit.



# 3D Renderings\*



\*Subjective to City Approval

### Contact us

E-mail anvayacapital@gmail.com

**Phone** +1 469-665-9949