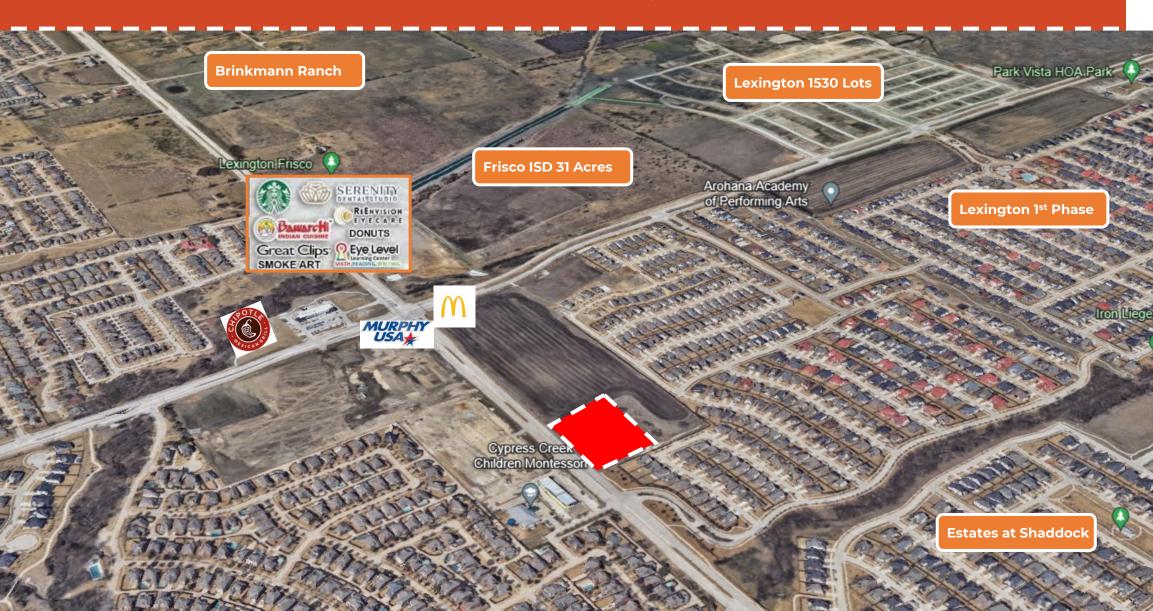

### Retail Space for Lease @ Main & Coit



### Location Details



## Location Specifics



## Site Plan & Details

#### Site Details

- 3 End Cap Units with Patio (500 Sqft Patios)
- 1 End Cap Unit with Drive Through
- 164 Parking Spaces (1:145 Sqft) incl 6 HC
- Min Divisible 1400 Sqft
- Max 11,900 Sqft

#### **Location Details**

- Main St with 70,000 Vehicles per day
- Average home prices \$700,000 \$1,000,000
- Average household Income exceeding \$250,000
- \$1B Development around the area
- 125,000+ population in 3-mile radius
- Across Future Frisco ISD
- Heart of Frisco in most busiest intersections of Main & Coit.



# 3D Renderings\*



\*Subjective to City Approval

### Contact us

E-mail anvayacapital@gmail.com

**Phone** +1 469-665-9949