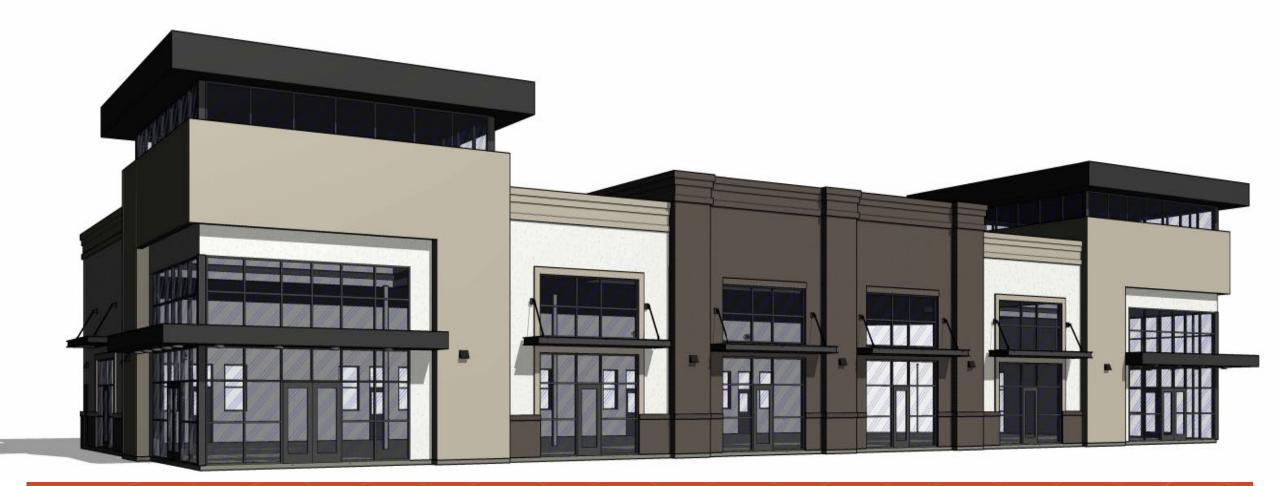

### Retail Space for Lease @ Main & Coit



### Location Details



## Location Specifics



## Site Plan & Details

#### Site Details

- 3 End Cap Units with Patio (500 Sqft Patios)
- 1 End Cap Unit with Drive Through
- 164 Parking Spaces (1:145 Sqft) incl 6 HC
- Min Divisible 1400 Sqft
- Max 11,900 Sqft

#### **Location Details**

- Main St with 70,000 Vehicles per day
- Average home prices \$700,000 \$1,000,000
- Average household Income exceeding \$250,000
- \$1B Development around the area
- 125,000+ population in 3-mile radius
- Across Future Frisco ISD
- Heart of Frisco in most busiest intersections of Main & Coit.



# 3D Renderings\*



\*Subjective to City Approval

### Contact us

E-mail anvayacapital@gmail.com

**Phone** +1 469-665-9949