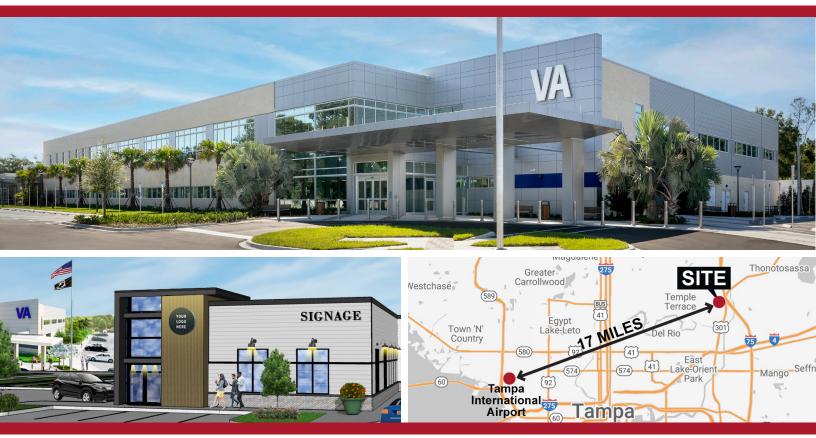

# **Temple Terrace Outparcel**

Temple Terrace Highway & Davis Road, Tampa, FL

## **PROJECT OVERVIEW**

Highly visible outparcel centrally located near traffic generators that include: University of South Florida, Busch Gardens, Winn-Dixie, CVS and Anytime Fitness.

- Anchored by 150,000 SF Tampa VA Mental Health Clinic that began seeing patients in December 2023
- Located at future traffic signal on Temple Terrace Highway with over 25,200 VPD passing the site
- 35,000 VPD three-quarters of a mile east on US Hwy 301
- Adjacent to 633,000 SF Amazon Distribution Center with 750 employees
- Commercially zoned parcel with utilities in right-of-way

### SITE FEATURES ·

AVAILABLE:

- OUTLOT: .94 AC
- FOR SALE OR BUILD TO SUIT

0:630.286.0179 kbrill@cullprop.com

**Eric Okleshen** 

O: 630.601.6821 Ext. 178 eokleshen@cullprop.com