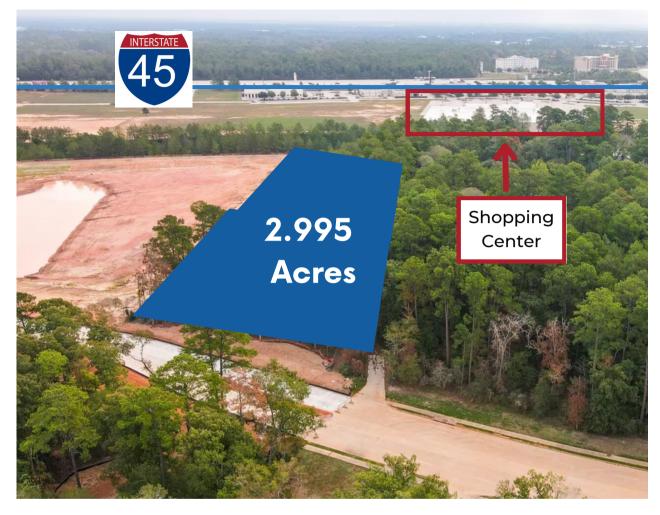

## 4670 Anderson Xing | \$800,000 2.995 Unrestricted Acres - In the heart of Conroe, TX

Dawn Johnson 936-672-1319 dawncjohnson365@gmail.com

No warranty or representation, expressed or implied is made as to the accuracy of the information contained herein, and same is submitted subject to errors, omissions, change of price, rental or other conditions, withdrawal without notice, and to any special listing conditions imposed by the owner.

## **Property Highlights**

• All Willis ISD schools less

than 5 mile radius

- All utilities available
- 3,283 sqft existing structure
- Not in flood plain
- Half mile west of shopping center & I-45
- 312 feet of road frontage
- Proposed use:
  - Daycare
  - C-Store
  - Self Storage
  - Office Condos