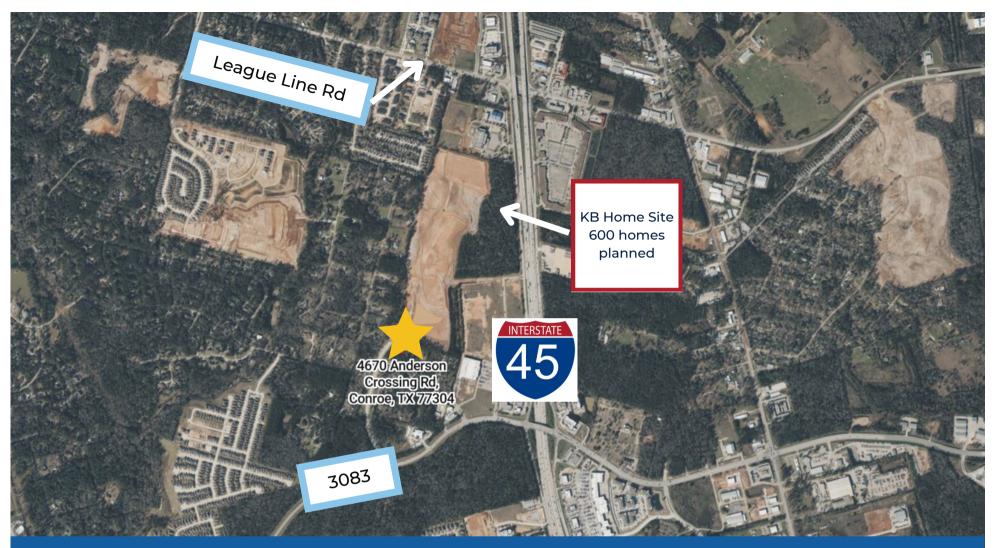

## 4670 Anderson Xing | \$800,000 2.995 Unrestricted Acres - In the heart of Conroe, TX

Dawn Johnson 936-672-1319 dawncjohnson365@gmail.com

No warranty or representation, expressed or implied is made as to the accuracy of the information contained herein, and same is submitted subject to errors, omissions, change of price, rental or other conditions, withdrawal without notice, and to any special listing conditions imposed by the owner.

## **Property Highlights**

• All Willis ISD schools less

than 5 mile radius

- All utilities available
- 3,283 sqft existing structure
- Not in flood plain
- Half mile west of shopping center & I-45
- 312 feet of road frontage
- Proposed use:
  - Daycare
  - C-Store
  - Self Storage
  - Office Condos