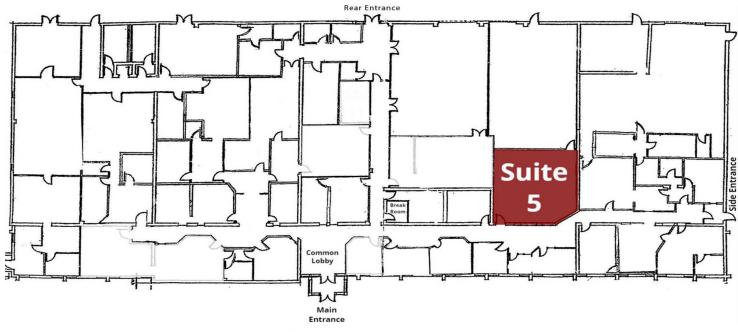

# OFFICE SUITES FOR LEASE For Lease | 2700-2730 W. 21st Street | Erie, PA 16506

2700 W. 21st Street

NOTE: Layout may not be to scale.

#### AVAILABLE SPACES

| SUITE        |                    | SIZE (SF)        | LEASE RATE    | DESCRIPTION                                                                                                                                                                                                                                                                                                                                                          |
|--------------|--------------------|------------------|---------------|----------------------------------------------------------------------------------------------------------------------------------------------------------------------------------------------------------------------------------------------------------------------------------------------------------------------------------------------------------------------|
| Suite 5      |                    | 846 SF           | \$15.96 SF/yr | 846± SF five-room office suite available for lease - completely renovated in<br>2020. Suite features an excellent layout with private lobby/reception, 3 private<br>offices & storage area/small office. Floor plan available. Offered at<br>\$1,125/month (\$15.96/SF/YR) including all utilities. Tenant pays rent plus<br>desired phone/internet.                 |
| ■ 2730 W. 21 | st Street, Suite B | 993 - 2,064 SF   | \$13.25 SF/yr | 993± SF office suite for lease: private entrance, lobby/reception, 2 private offices, open workspace, IT/storage room, and a private restroom with a shower and storage closet. 3D tour & floor plan available. Offered at \$1,100/month (\$13.25/SF/YR) plus separately metered gas & electric and desired phone/internet.                                          |
| ■ 2730 W. 21 | st Street, Suite C | 1,071 - 2,064 SF | \$13.39 SF/yr | 1,071± SF office suite for lease. Corner unit with windows for natural light!<br>Private entrance, reception, 4 private offices, IT/storage room, kitchenette, and<br>private restroom. 3D tour & floor plan available. Offered at \$1,195/month<br>(\$13.39/SF/YR) plus separately metered gas & electric and desired<br>phone/internet. Up to 2,064± SF available. |