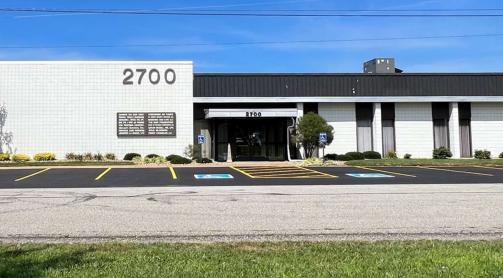

# **OFFICE SUITES WITH SHARED AMENITIES**

2700-2730 W. 21st Street | Erie, PA 16506

### HIGHLIGHTS

- Multi-Room Office Suites For Lease
- 846± SF Five-Room Office Suite With Shared Lobby, Restrooms & Break Room Offered At \$1,125/Month (\$15.96/SF/YR) - All Included
- 993± SF Office Suite with Private Entrance Offered At \$1,100/Month (\$13.25/SF/YR) + Gas & Electric
- 1,071± SF Corner Office Suite with Private Entrance \$1,195/Month (\$13.39/SF/YR) + Gas & Electric
- Up To 2,064± SF Office Suite Available
- Floor Plans &/Or 3D Tours Available
- Abundant, Free Parking
- Easy Access to Major Traffic & Business Corridors
- Less Than 1 Mile from I-79 & 6 Miles from I-90
- Tenant Pays for Desired Phone/Internet
- Fiber Optic Internet Available