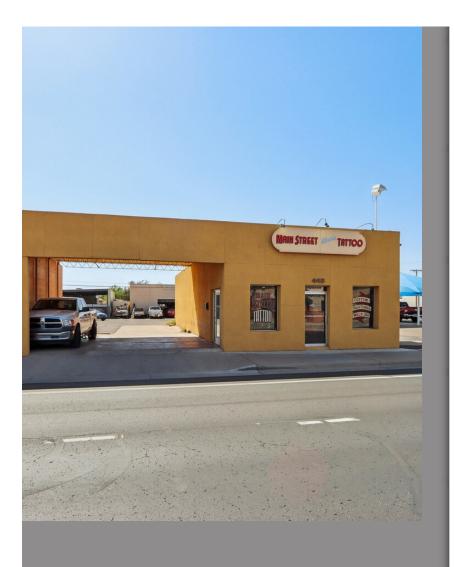

# 443 W Main St, Mesa, AZ 85201

Virtual Tour: https://bit.ly/4dViScz





Bryan Mortensen LRA Real Estate Group LLC 65 E 1st Ave,Mesa, AZ 85210 Bryanm@lraphx.com (602) 621-3770



| Price:                          | \$399,000                        |
|---------------------------------|----------------------------------|
| Property Type:                  | Retail                           |
| Property Subtype:               | Storefront Retail/Office         |
| Building Class:                 | С                                |
| Sale Type:                      | Owner User                       |
| Lot Size:                       | 0.14 AC                          |
| Gross Leasable Area:            | 2,070 SF                         |
| No. Stories:                    |                                  |
| Year Built:                     | 1935                             |
| Tenancy:                        | Single                           |
| Parking Ratio: