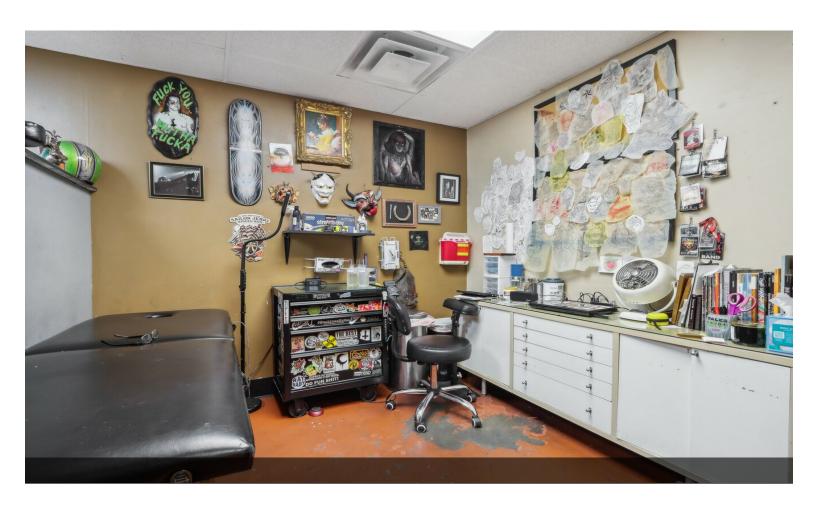

y real estate on a well-trafficked street in Mesa. The property is currently occupied by a tattoo studio tenant, but they do not have to remain after the close of escrow, allowing flexibility for new ownership or alternative uses.

#### **Property Features:**

Prime Location: Situated along W Main St., providing excellent exposure and easy access to nearby businesses and amenities.

Zoned for Commercial Use: This versatile space is suitable for a variety of business types, whether you're looking to continue leasing it to the current tenant or repurpose it for retail, office, or service-based...

- Visibility Along W Main St
- Parking
- Along Light Rail
- Near Major Freeways







Virtual Tour: https://bit.ly/4dViScz

## **Property Photos**





## **Property Photos**

























## **Property Photos**