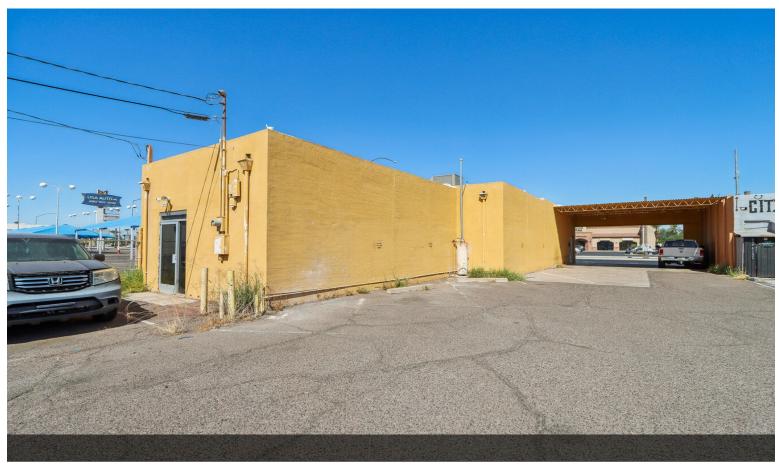

cked street in Mesa. The property is currently occupied by a tattoo studio tenant, but they do not have to remain after the close of escrow, allowing flexibility for new ownership or alternative uses.

#### **Property Features:**

Prime Location: Situated along W Main St., providing excellent exposure and easy access to nearby businesses and amenities.

Zoned for Commercial Use: This versatile space is suitable for a variety of business types, whether you're looking to continue leasing it to the current tenant or repurpose it for retail, office, or service-based...

- Visibility Along W Main St
- Parking
- Along Light Rail
- Near Major Freeways







Virtual Tour: https://bit.ly/4dViScz

## **Property Photos**





## **Property Photos**

























## **Property Photos**