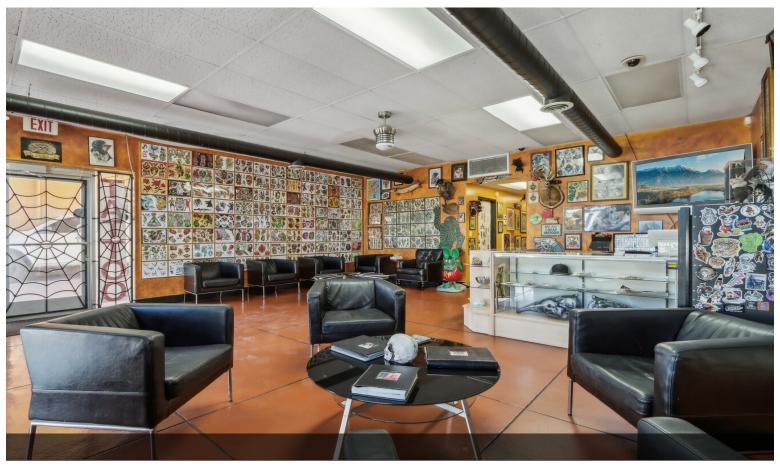

-visibility real estate on a well-trafficked street in Mesa. The property is currently occupied by a tattoo studio tenant, but they do not have to remain after the close of escrow, allowing flexibility for new ownership or alternative uses.

#### **Property Features:**

Prime Location: Situated along W Main St., providing excellent exposure and easy access to nearby businesses and amenities.

Zoned for Commercial Use: This versatile space is suitable for a variety of business types, whether you're looking to continue leasing it to the current tenant or repurpose it for retail, office, or service-based...

- Visibility Along W Main St
- Parking
- Along Light Rail
- Near Major Freeways







Virtual Tour: https://bit.ly/4dViScz

## **Property Photos**





## **Property Photos**

























## **Property Photos**