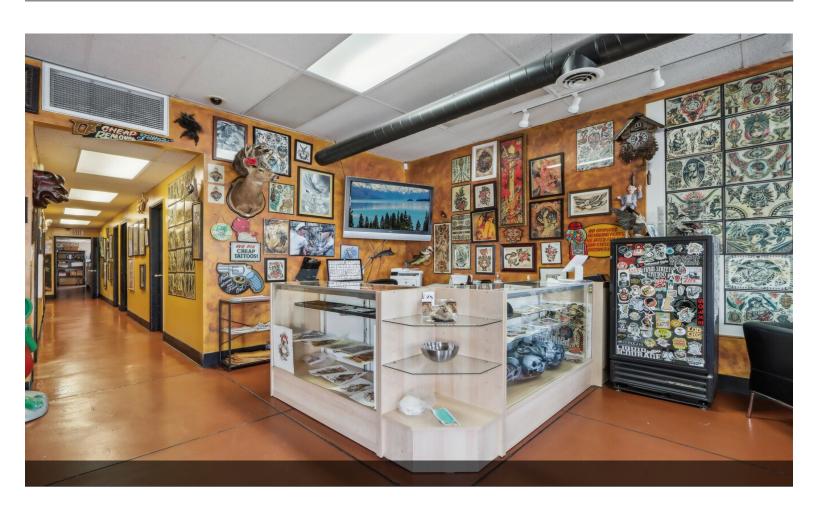

g for high-visibility real estate on a well-trafficked street in Mesa. The property is currently occupied by a tattoo studio tenant, but they do not have to remain after the close of escrow, allowing flexibility for new ownership or alternative uses.

#### **Property Features:**

Prime Location: Situated along W Main St., providing excellent exposure and easy access to nearby businesses and amenities.

Zoned for Commercial Use: This versatile space is suitable for a variety of business types, whether you're looking to continue leasing it to the current tenant or repurpose it for retail, office, or service-based...

- Visibility Along W Main St
- Parking
- Along Light Rail
- Near Major Freeways







Virtual Tour: https://bit.ly/4dViScz

## **Property Photos**





## **Property Photos**

























## **Property Photos**