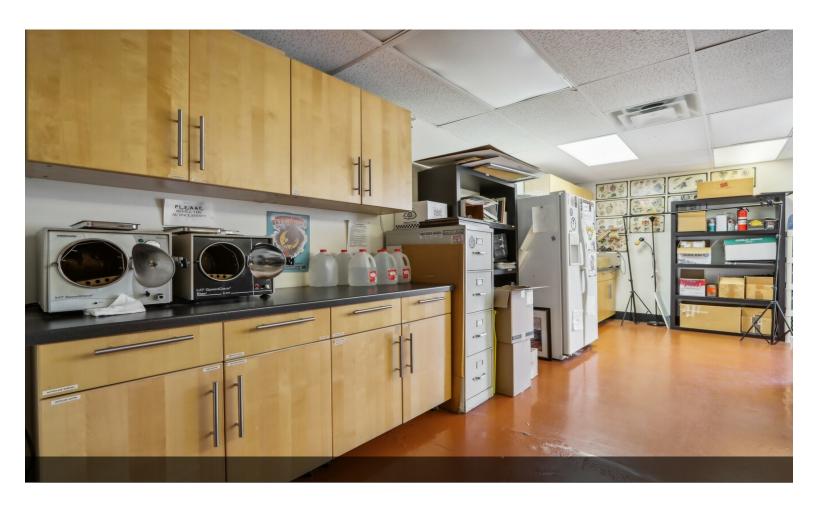

isibility real estate on a well-trafficked street in Mesa. The property is currently occupied by a tattoo studio tenant, but they do not have to remain after the close of escrow, allowing flexibility for new ownership or alternative uses.

#### **Property Features:**

Prime Location: Situated along W Main St., providing excellent exposure and easy access to nearby businesses and amenities.

Zoned for Commercial Use: This versatile space is suitable for a variety of business types, whether you're looking to continue leasing it to the current tenant or repurpose it for retail, office, or service-based...

- Visibility Along W Main St
- Parking
- Along Light Rail
- Near Major Freeways







Virtual Tour: https://bit.ly/4dViScz

## **Property Photos**





## **Property Photos**

























## **Property Photos**