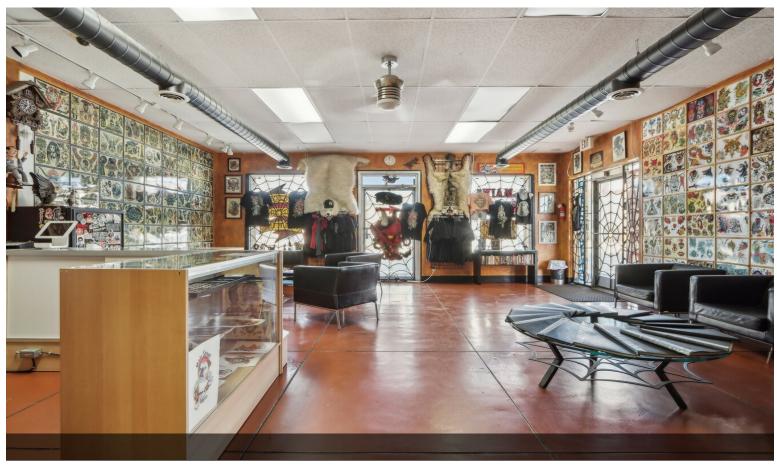

or business owners looking for high-visibility real estate on a well-trafficked street in Mesa. The property is currently occupied by a tattoo studio tenant, but they do not have to remain after the close of escrow, allowing flexibility for new ownership or alternative uses.

#### **Property Features:**

Prime Location: Situated along W Main St., providing excellent exposure and easy access to nearby businesses and amenities.

Zoned for Commercial Use: This versatile space is suitable for a variety of business types, whether you're looking to continue leasing it to the current tenant or repurpose it for retail, office, or service-based...

- Visibility Along W Main St
- Parking
- Along Light Rail
- Near Major Freeways







Virtual Tour: https://bit.ly/4dViScz

## **Property Photos**





## **Property Photos**

























## **Property Photos**