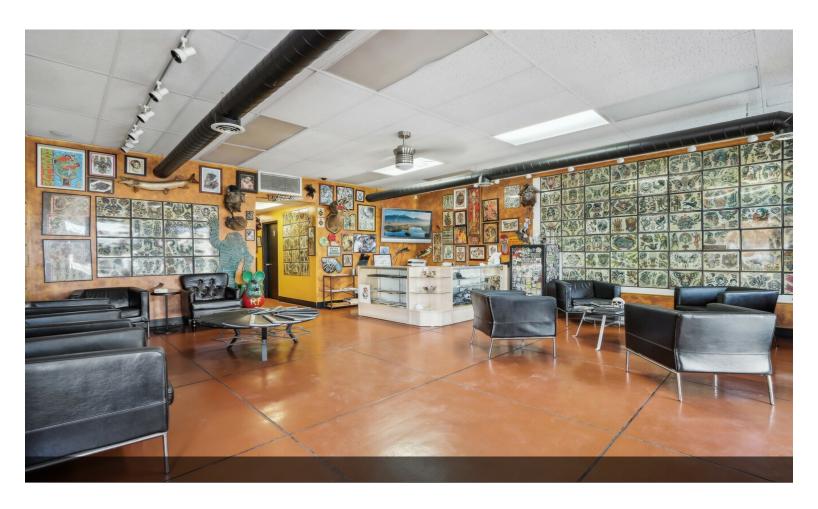

rs or business owners looking for high-visibility real estate on a well-trafficked street in Mesa. The property is currently occupied by a tattoo studio tenant, but they do not have to remain after the close of escrow, allowing flexibility for new ownership or alternative uses.

#### **Property Features:**

Prime Location: Situated along W Main St., providing excellent exposure and easy access to nearby businesses and amenities.

Zoned for Commercial Use: This versatile space is suitable for a variety of business types, whether you're looking to continue leasing it to the current tenant or repurpose it for retail, office, or service-based...

- Visibility Along W Main St
- Parking
- Along Light Rail
- Near Major Freeways







Virtual Tour: https://bit.ly/4dViScz

## **Property Photos**





## **Property Photos**

























## **Property Photos**