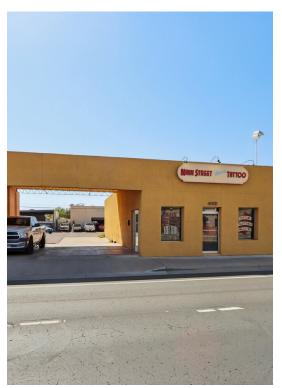

### 443 W Main St, Mesa, AZ 85201

### \$399,000

Located at 443 W Main St, this property presents a fantastic opportunity for investors or business owners looking for high-visibility real estate on a well-trafficked street in Mesa. The property is currently occupied by a tattoo studio tenant, but they do not have to remain after the close of escrow, allowing flexibility for new ownership or alternative uses.

#### **Property Features:**

Prime Location: Situated along W Main St., providing excellent exposure and easy access to nearby businesses and amenities.

Zoned for Commercial Use: This versatile space is suitable for a variety of business types, whether you're looking to continue leasing it to the current tenant or repurpose it for retail, office, or service-based...