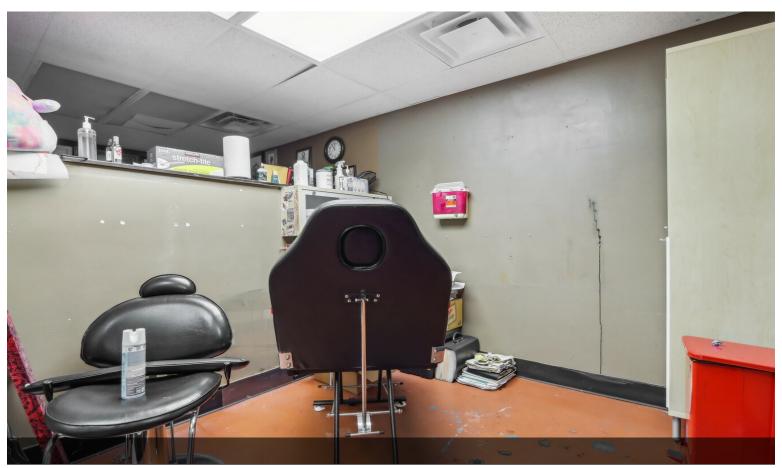

ity real estate on a well-trafficked street in Mesa. The property is currently occupied by a tattoo studio tenant, but they do not have to remain after the close of escrow, allowing flexibility for new ownership or alternative uses.

#### **Property Features:**

Prime Location: Situated along W Main St., providing excellent exposure and easy access to nearby businesses and amenities.

Zoned for Commercial Use: This versatile space is suitable for a variety of business types, whether you're looking to continue leasing it to the current tenant or repurpose it for retail, office, or service-based...

- Visibility Along W Main St
- Parking
- Along Light Rail
- Near Major Freeways







Virtual Tour: https://bit.ly/4dViScz

## **Property Photos**





## **Property Photos**

























## **Property Photos**