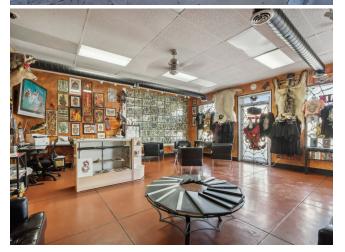

ain St, this property presents a fantastic opportunity for investors or business owners looking for high-visibility real estate on a well-trafficked street in Mesa. The property is currently occupied by a tattoo studio tenant, but they do not have to remain after the close of escrow, allowing flexibility for new ownership or alternative uses.

#### **Property Features:**

Prime Location: Situated along W Main St., providing excellent exposure and easy access to nearby businesses and amenities.

Zoned for Commercial Use: This versatile space is suitable for a variety of business types, whether you're looking to continue leasing it to the current tenant or repurpose it for retail, office, or service-based...

- Visibility Along W Main St
- Parking
- Along Light Rail
- Near Major Freeways







Virtual Tour: https://bit.ly/4dViScz

## **Property Photos**





## **Property Photos**

























## **Property Photos**