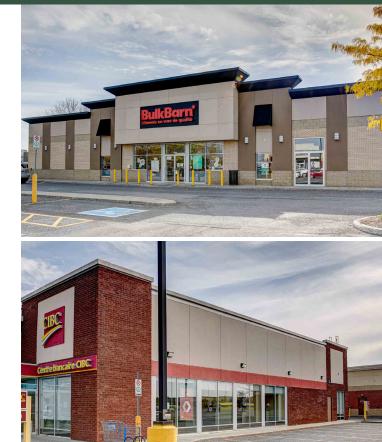

- Anchored by CIBC, Le Grenier, Bulk Barn and Reitmans. ٠
- The Property is shadow anchored by Walmart, a future Maxi store and is adjacent to ٠ Promenades Drummondville.
- Drummondville is a city in the Centre-du-Quebec Region of Quebec, located ٠ approximately 100 km northeast of Montreal.
- The Centre is located at the busiest corner of Drummondville (Boulevard St Joseph and ٠ Boulevard Rene Levesque).
- Shadow anchored by Walmart, Maxi and Princess Auto. ٠

## **Drummondville Shopping Centre**

355 Boulevard St-Joseph, Drummondville, QC

FOR LEASE

Marc Boudreau Senior Manager, Leasing mboudreau@salthillcapital.com | 514.636.4094 x 209

PD1001. CIBC (5,038 sf) P2002. Le Grenier (4,289 sf) P3003. Reitmans (5,009 sf) P4004. Bulk Barn (5,279 sf) **P4002. Available (3,115 sf)** P5005. Greniers des petits (5,220 sf) P6006. Ciusss MCQ (10,339 sf)