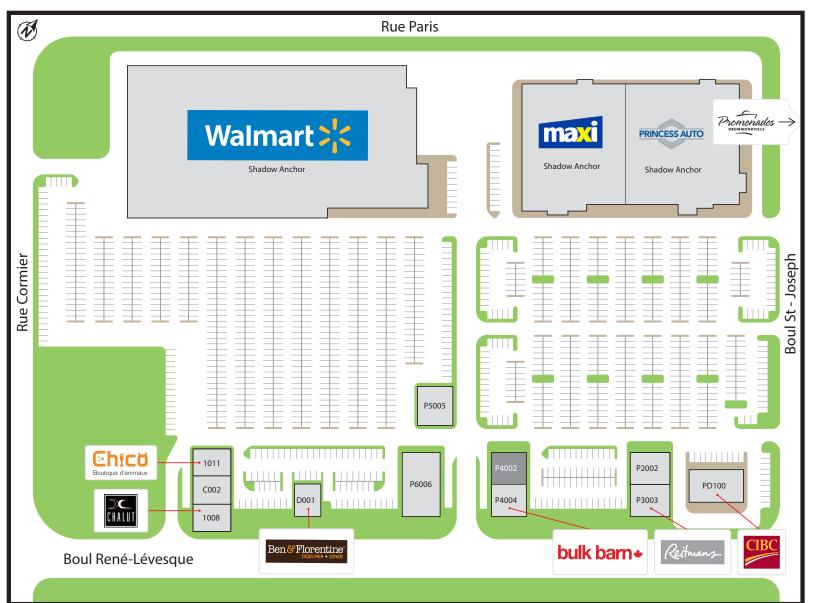

## **Drummondville Shopping Centre**

355 Boulevard St-Joseph, Drummondville, QC

FOR LEASE

Marc Boudreau Senior Manager, Leasing mboudreau@salthillcapital.com | 514.636.4094 x 209

PD1001. CIBC (5,038 sf) P2002. Le Grenier (4,289 sf) P3003. Reitmans (5,009 sf) P4004. Bulk Barn (5,279 sf) **P4002. Available (3,115 sf)** P5005. Greniers des petits (5,220 sf) P6006. Ciusss MCQ (10,339 sf)

D001. Ben & Florentine (3,073 sf) C002. ClawMee (3,755 sf) 1008. Groupe Chalut (3,339 sf) 1011. Chico Pet Store (2,699 sf)