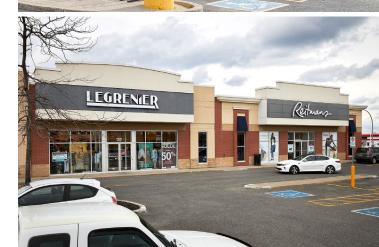

- Anchored by CIBC, Le Grenier, Bulk Barn and Reitmans. ٠
- The Property is shadow anchored by Walmart, a future Maxi store and is adjacent to ٠ Promenades Drummondville.
- Drummondville is a city in the Centre-du-Quebec Region of Quebec, located ٠ approximately 100 km northeast of Montreal.
- The Centre is located at the busiest corner of Drummondville (Boulevard St Joseph and ٠ Boulevard Rene Levesque).
- Shadow anchored by Walmart, Maxi and Princess Auto. ٠

## **Drummondville Shopping Centre**

355 Boulevard St-Joseph, Drummondville, QC

FOR LEASE

Marc Boudreau Senior Manager, Leasing mboudreau@salthillcapital.com | 514.636.4094 x 209

PD1001. CIBC (5,038 sf) P2002. Le Grenier (4,289 sf) P3003. Reitmans (5,009 sf) P4004. Bulk Barn (5,279 sf) **P4002. Available (3,115 sf)** P5005. Greniers des petits (5,220 sf) P6006. Ciusss MCQ (10,339 sf)