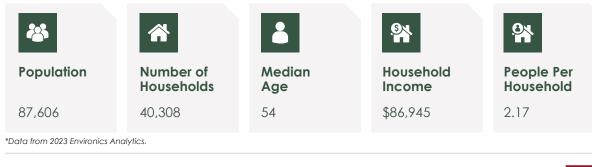

l.com | 514.636.4094 x 209

#### Highlights

Drummondville Shopping Centre is a 51,000 SF Centre consisting of seven buildings, situated on 5.08 acres with ample parking. It is close to Highway 20 and various amenities. The Shopping Centre is perfect for QSR, Medical, Office, Showroom and more.

- Anchored by CIBC, Le Grenier, Bulk Barn and Reitmans. ٠
- The Property is shadow anchored by Walmart, a future Maxi store and is adjacent to ٠ Promenades Drummondville.
- Drummondville is a city in the Centre-du-Quebec Region of Quebec, located ٠ approximately 100 km northeast of Montreal.
- The Centre is located at the busiest corner of Drummondville (Boulevard St Joseph and ٠ Boulevard Rene Levesque).
- Shadow anchored by Walmart, Maxi and Princess Auto. ٠

#### **Demographics** | 10km Radius



### bulk barn\*









## **Drummondville Shopping Centre**

355 Boulevard St-Joseph, Drummondville, QC

FOR LEASE

Marc Boudreau Senior Manager, Leasing mboudreau@salthillcapital.com | 514.636.4094 x 209





PD1001. CIBC (5,038 sf) P2002. Le Grenier (4,289 sf) P3003. Reitmans (5,009 sf) P4004. Bulk Barn (5,279 sf) **P4002. Available (3,115 sf)** P5005. Greniers des petits (5,220 sf) P6006. Ciusss MCQ (10,339 sf)

D001. Ben & Florentine (3,073 sf) C002. ClawMee (3,755 sf) 1008. Groupe Chalut (3,339 sf) 1011. Chico Pet Store (2,699 sf)