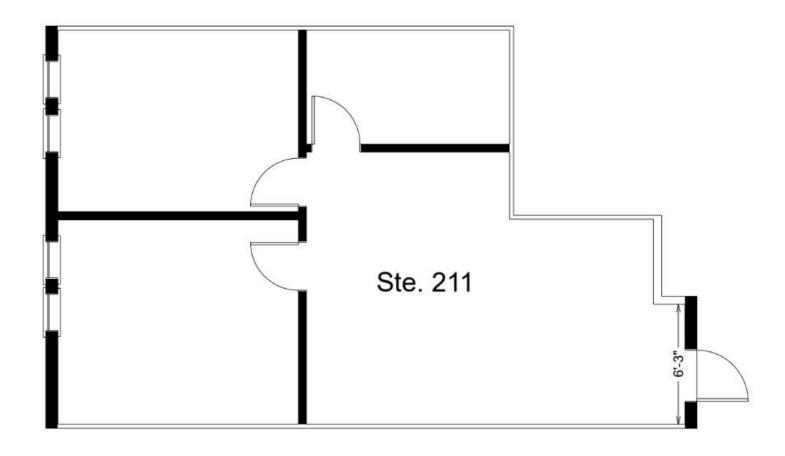

---------------------------------------------------------------------------------|
| Suite 212 | \$3.00 SF/month | Full Service | ±1,576 Rentable SF | Four private offices, open area, storage room                                            |
| Suite 112 | \$3.00 SF/month | Full Service | ±4,306 Rentable SF | Sixteen private offices, private entrance, kitchen (potential to demise to smaller size) |
| Suite 211 | \$3.00 SF/month | Full Service | ±700 Rentable SF   | Three private offices, open area                                                         |

## Suite 112: ±4,306 Rentable SF









## Suite 212: ±1,526 Rentable SF

1,526 RENTABLE SQUARE FEET (Not to Scale)



Suite 212: Three private offices, conference room, server room, larger reception area

# Suite 211: ±700 Rentable SF



Suite 211: Three private offices, open area

## Additional Photos









## Area Map



### Demographics