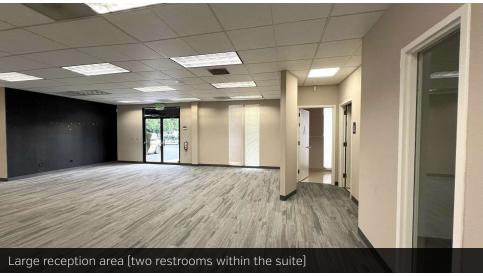

LEASE TYPE   | SIZE               | LAYOUT                                                                                   |
|-----------|-----------------|--------------|--------------------|------------------------------------------------------------------------------------------|
| Suite 212 | \$3.00 SF/month | Full Service | ±1,576 Rentable SF | Four private offices, open area, storage room                                            |
| Suite 112 | \$3.00 SF/month | Full Service | ±4,306 Rentable SF | Sixteen private offices, private entrance, kitchen (potential to demise to smaller size) |
| Suite 211 | \$3.00 SF/month | Full Service | ±700 Rentable SF   | Three private offices, open area                                                         |

## Suite 112: ±4,306 Rentable SF









## Suite 212: ±1,526 Rentable SF

1,526 RENTABLE SQUARE FEET (Not to Scale)



Suite 212: Three private offices, conference room, server room, larger reception area

# Suite 211: ±700 Rentable SF



Suite 211: Three private offices, open area

## Additional Photos









## Area Map



### Demographics