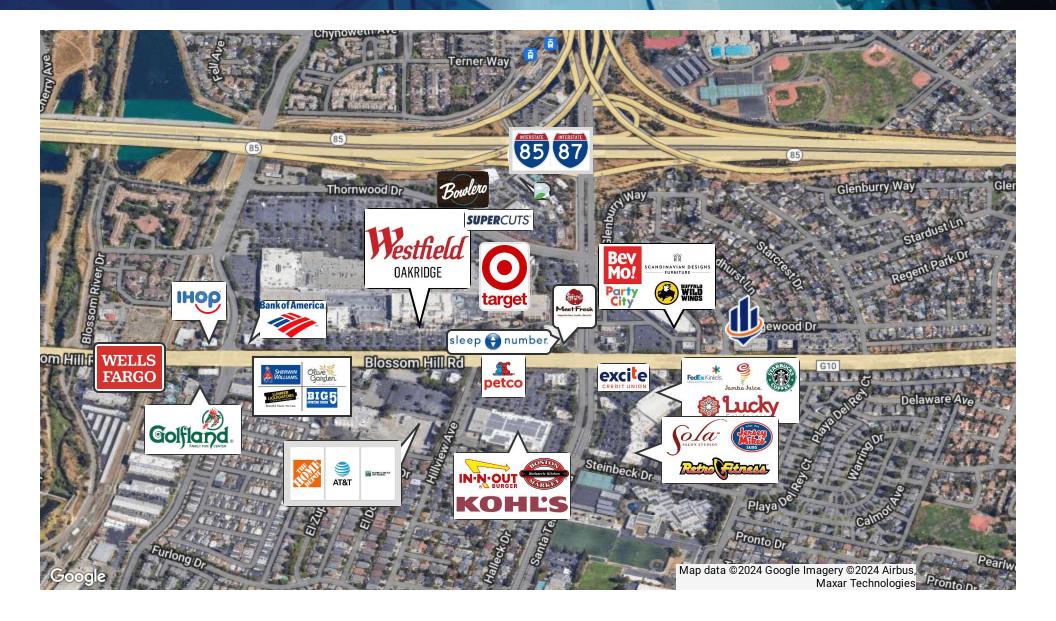

#### **PROPERTY OVERVIEW**

Multi-tenant office building conveniently located on busy Blossom Hill Road. Walking distance to Westfield's Oakridge Mall and other retail amenities such as Buffalo Wild Wings, Party City, Lucky Supermarket, In-and-Out Burger, Jamba Juice, Starbucks, Kohl's, Target, Century Theaters, etc. Easy freeway access to 87 and 85.

## Area Map