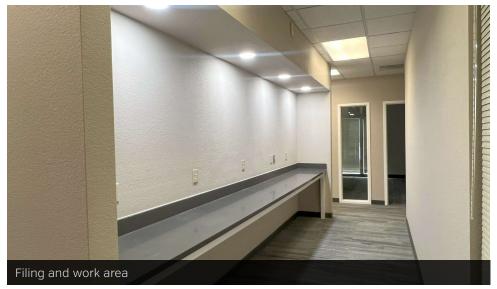

E TYPE   | SIZE               | LAYOUT                                                                                   |
|-----------|-----------------|--------------|--------------------|------------------------------------------------------------------------------------------|
| Suite 212 | \$3.00 SF/month | Full Service | ±1,576 Rentable SF | Four private offices, open area, storage room                                            |
| Suite 112 | \$3.00 SF/month | Full Service | ±4,306 Rentable SF | Sixteen private offices, private entrance, kitchen (potential to demise to smaller size) |
| Suite 211 | \$3.00 SF/month | Full Service | ±700 Rentable SF   | Three private offices, open area                                                         |

## Suite 112: ±4,306 Rentable SF









## Suite 212: ±1,526 Rentable SF

1,526 RENTABLE SQUARE FEET (Not to Scale)



Suite 212: Three private offices, conference room, server room, larger reception area

# Suite 211: ±700 Rentable SF



Suite 211: Three private offices, open area

## Additional Photos









## Area Map



### Demographics