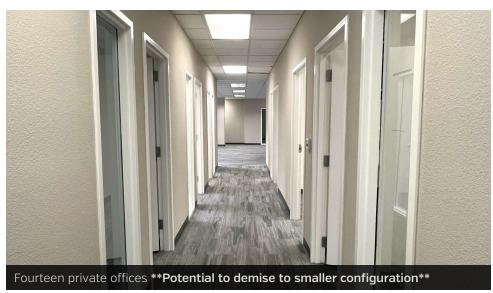

## Available Spaces

| SPACE     | LEASE RATE      | LEASE TYPE   | SIZE               | LAYOUT                                                                                   |
|-----------|-----------------|--------------|--------------------|------------------------------------------------------------------------------------------|
| Suite 212 | \$3.00 SF/month | Full Service | ±1,576 Rentable SF | Four private offices, open area, storage room                                            |
| Suite 112 | \$3.00 SF/month | Full Service | ±4,306 Rentable SF | Sixteen private offices, private entrance, kitchen (potential to demise to smaller size) |
| Suite 211 | \$3.00 SF/month | Full Service | ±700 Rentable SF   | Three private offices, open area                                                         |

## Suite 112: ±4,306 Rentable SF