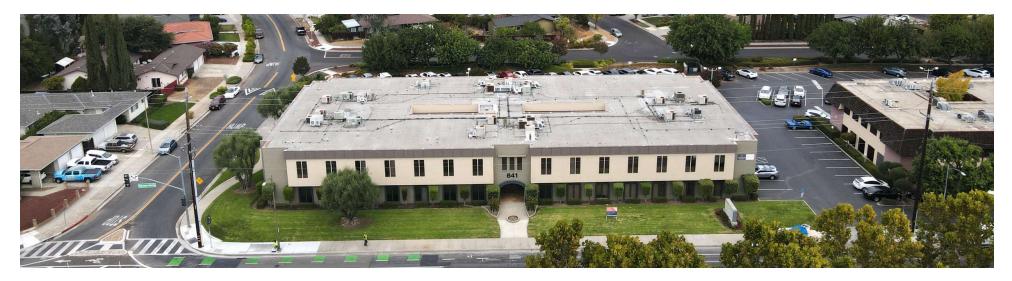

ease Rate:\$3.00 Per SFLease Type:Full ServiceUses:General Office/MedicalParking Ratio:4 per 1,000

Parking Ratio: 4 per 1,000

**Elevator Served**: Yes

**Term:** 3 - 5 Years

#### **PROPERTY OVERVIEW**

Multi-tenant office building conveniently located on busy Blossom Hill Road. Walking distance to Westfield's Oakridge Mall and other retail amenities such as Buffalo Wild Wings, Party City, Lucky Supermarket, In-and-Out Burger, Jamba Juice, Starbucks, Kohl's, Target, Century Theaters, etc. Easy freeway access to 87 and 85.

#### PROPERTY HIGHLIGHTS

- · Well located multi-tenant office building
- General office, medical or dental uses allowed
- Professionally managed & beautifully landscaped
- Monument signage facing Blossom Hill Boulevard
- Excellent freeway access

## Available Spaces



| SPACE     | LEASE RATE      | LEASE TYPE   | SIZE               | LAYOUT                                                                                   |
|-----------|-----------------|--------------|--------------------|------------------------------------------------------------------------------------------|
| Suite 212 | \$3.00 SF/month | Full Service | ±1,576 Rentable SF | Four private offices, open area, storage room                                            |
| Suite 112 | \$3.00 SF/month | Full Service | ±4,306 Rentable SF | Sixteen private offices, private entrance, kitchen (potential to demise to smaller size) |
| Suite 211 | \$3.00 SF/month | Full Service | ±700 Rentable SF   | Three private offices, open area                                                         |

##