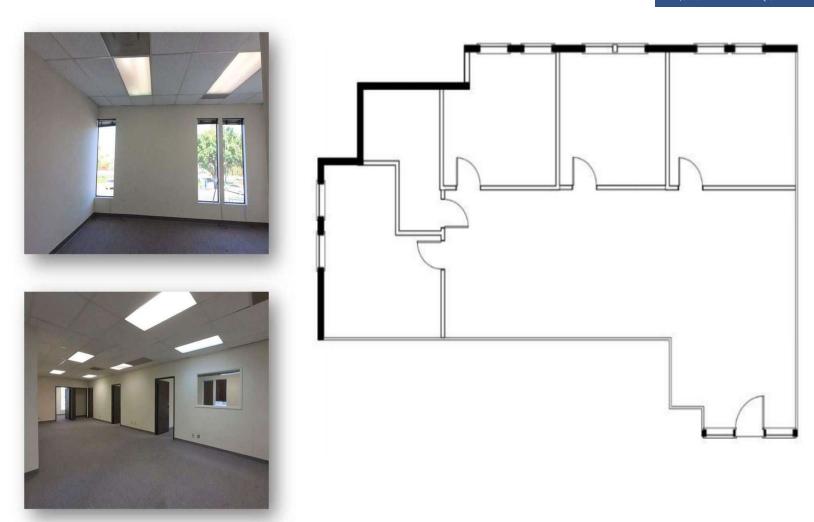

## Suite 212: ±1,526 Rentable SF

1,526 RENTABLE SQUARE FEET (Not to Scale)

Suite 212: Three private offices, conference room, server room, larger reception area