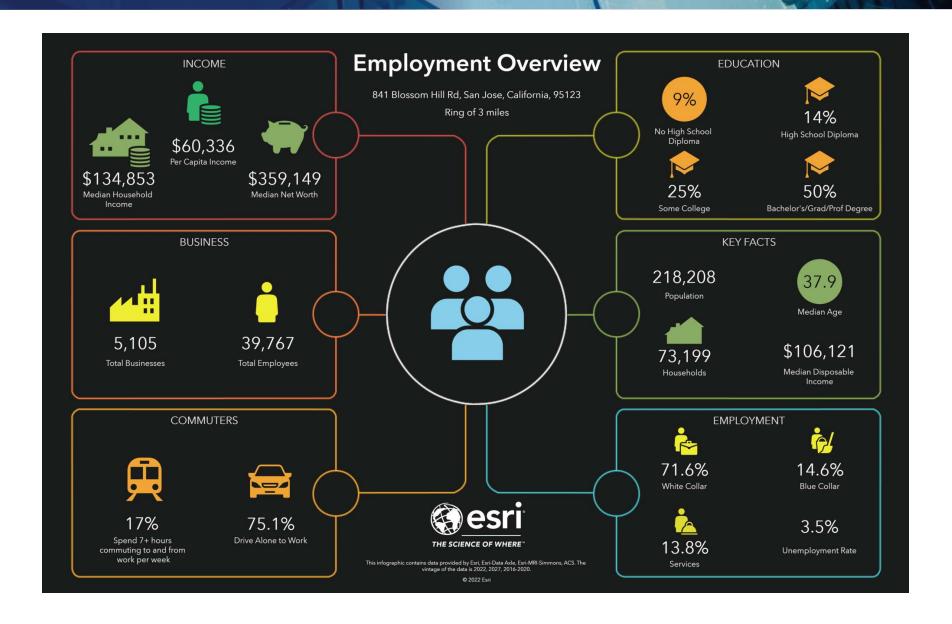

th | Full Service | ±1,576 Rentable SF | Four private offices, open area, storage room                                            |
| Suite 112 | \$3.00 SF/month | Full Service | ±4,306 Rentable SF | Sixteen private offices, private entrance, kitchen (potential to demise to smaller size) |
| Suite 211 | \$3.00 SF/month | Full Service | ±700 Rentable SF   | Three private offices, open area                                                         |

## Suite 112: ±4,306 Rentable SF









## Suite 212: ±1,526 Rentable SF

1,526 RENTABLE SQUARE FEET (Not to Scale)



Suite 212: Three private offices, conference room, server room, larger reception area

# Suite 211: ±700 Rentable SF



Suite 211: Three private offices, open area

## Additional Photos









## Area Map



### Demographics