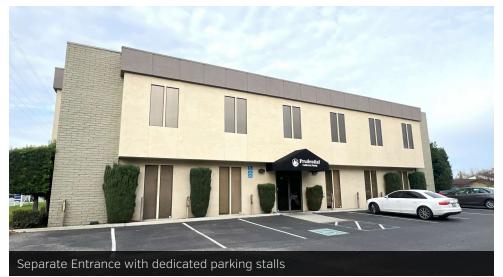

#### **PROPERTY OVERVIEW**

Multi-tenant office building conveniently located on busy Blossom Hill Road. Walking distance to Westfield's Oakridge Mall and other retail amenities such as Buffalo Wild Wings, Party City, Lucky Supermarket, In-and-Out Burger, Jamba Juice, Starbucks, Kohl's, Target, Century Theaters, etc. Easy freeway access to 87 and 85.

#### PROPERTY HIGHLIGHTS

- · Well located multi-tenant office building
- General office, medical or dental uses allowed
- Professionally managed & beautifully landscaped
- Monument signage facing Blossom Hill Boulevard
- Excellent freeway access