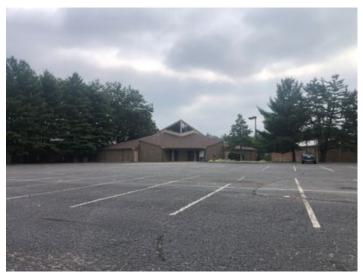

#### **Overview/Comments**

Multi-purpose 6,300 sf building with good access to major roadways and local conveniences and amenities.

The interior is in "new" condition with large open space which has accordion style wall partitions if needed, kitchen, 2 bars, multi-stall restrooms, etc. (see photos); exterior has 80+ parking spaces.

\$3,750 (Monthly) NNN Yes 80 Fixed Lease

Space Description Multi-purpose 6,300 sf building with good access to major roadways and local conveniences and amenities. The interior is in "new" condition with large open space which has accordion style wall partitions if needed, kitchen, 2 bars, multi-stall restrooms, etc. (see photos); exterior has 80+ parking spaces. Lease rate is \$3,750 monthly NNN. Many possible uses include: events or fitness facility, church, non-profit HQ. Building has 4-HVAC units + new roof.

#### **Building Related**

| Tenancy:                   | Single Tenant | Property Condition:  | Excellent |
|----------------------------|---------------|----------------------|-----------|
| Total Number of Buildings: | 1             | Year Built:          | 1984      |
| Number of Stories:         | 1             | Construction/Siding: | Brick     |

#### Location

Address: County: MSA:

3106 MIDDLE ROAD, Jeffersonville, IN 47130 Clark Louisville/Jefferson County