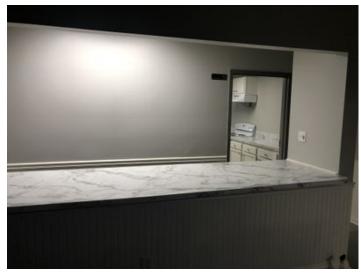

#### **Overview/Comments**

Multi-purpose 6,300 sf building with good access to major roadways and local conveniences and amenities.

The interior is in "new" condition with large open space which has accordion style wall partitions if needed, kitchen, 2 bars, multi-stall restrooms, etc. (see photos); exterior has 80+ parking spaces.

\$3,750 (Monthly) NNN Yes 80 Fixed Lease

Space Description Multi-purpose 6,300 sf building with good access to major roadways and local conveniences and amenities. The interior is in "new" condition with large open space which has accordion style wall partitions if needed, kitchen, 2 bars, multi-stall restrooms, etc. (see photos); exterior has 80+ parking spaces. Lease rate is \$3,750 monthly NNN. Many possible uses include: events or fitness facility, church, non-profit HQ. Building has 4-HVAC units + new roof.