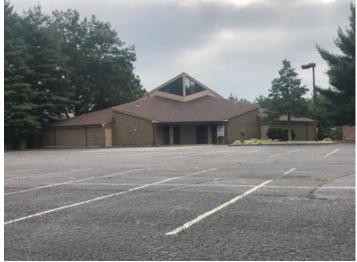

#### **Overview/Comments**

Multi-purpose 6,300 sf building with good access to major roadways and local conveniences and amenities.

The interior is in "new" condition with large open space which has accordion style wall partitions if needed, kitchen, 2 bars, multi-stall restrooms, etc. (see photos); exterior has 80+ parking spaces.

\$3,750 (Monthly) NNN Yes 80 Fixed Lease

Space Description Multi-purpose 6,300 sf building with good access to major roadways and local conveniences and amenities. The interior is in "new" condition with large open space which has accordion style wall partitions if needed, kitchen, 2 bars, multi-stall restrooms, etc. (see photos); exterior has 80+ parking spaces. Lease rate is \$3,750 monthly NNN. Many possible uses include: events or fitness facility, church, non-profit HQ. Building has 4-HVAC units + new roof.