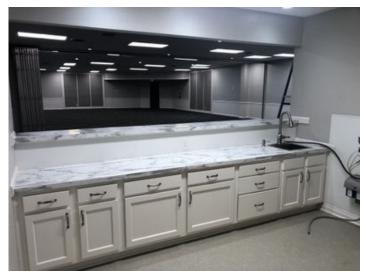

#### **Overview/Comments**

Multi-purpose 6,300 sf building with good access to major roadways and local conveniences and amenities.

The interior is in "new" condition with large open space which has accordion style wall partitions if needed, kitchen, 2 bars, multi-stall restrooms, etc. (see photos); exterior has 80+ parking spaces.

\$3,750 (Monthly) NNN Yes 80 Fixed Lease

Space Description Multi-purpose 6,300 sf building with good access to major roadways and local conveniences and amenities. The interior is in "new" condition with large open space which has accordion style wall partitions if needed, kitchen, 2 bars, multi-stall restrooms, etc. (see photos); exterior has 80+ parking spaces. Lease rate is \$3,750 monthly NNN. Many possible uses include: events or fitness facility, church, non-profit HQ. Building has 4-HVAC units + new roof.