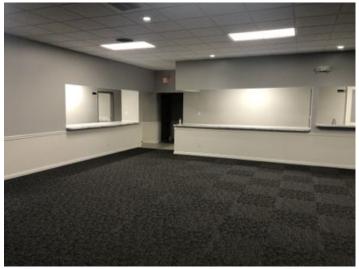

#### **Overview/Comments**

Multi-purpose 6,300 sf building with good access to major roadways and local conveniences and amenities.

The interior is in "new" condition with large open space which has accordion style wall partitions if needed, kitchen, 2 bars, multi-stall restrooms, etc. (see photos); exterior has 80+ parking spaces.

\$3,750 (Monthly) NNN Yes 80 Fixed Lease

Space Description Multi-purpose 6,300 sf building with good access to major roadways and local conveniences and amenities. The interior is in "new" condition with large open space which has accordion style wall partitions if needed, kitchen, 2 bars, multi-stall restrooms, etc. (see photos); exterior has 80+ parking spaces. Lease rate is \$3,750 monthly NNN. Many possible uses include: events or fitness facility, church, non-profit HQ. Building has 4-HVAC units + new roof.

#### **Property Images**

IMG\_0785

IMG\_0783

502-523-6444 [M] 502-523-6444 [0] jim@bakercre.com Indiana Real Estate License: RB14028328

IMG\_0784

IMG\_0771

IMG\_0778

IMG\_0779