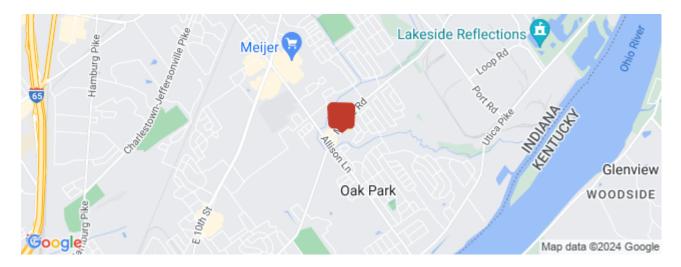

#### Location

Address: County: MSA:

3106 MIDDLE ROAD, Jeffersonville, IN 47130 Clark Louisville/Jefferson County

#### **Area & Location**

| Retail Clientele:      | Other        |
|------------------------|--------------|
| Property Visibility:   | Excellent    |
| Largest Nearby Street: | Allison Lane |