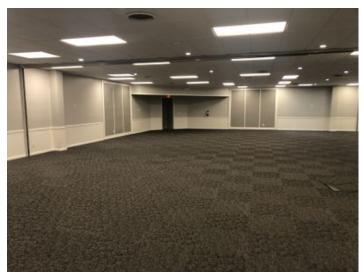

#### **Overview/Comments**

Multi-purpose 6,300 sf building with good access to major roadways and local conveniences and amenities.

The interior is in "new" condition with large open space which has accordion style wall partitions if needed, kitchen, 2 bars, multi-stall restrooms, etc. (see photos); exterior has 80+ parking spaces.

\$3,750 (Monthly) NNN Yes 80 Fixed Lease

Space Description Multi-purpose 6,300 sf building with good access to major roadways and local conveniences and amenities. The interior is in "new" condition with large open space which has accordion style wall partitions if needed, kitchen, 2 bars, multi-stall restrooms, etc. (see photos); exterior has 80+ parking spaces. Lease rate is \$3,750 monthly NNN. Many possible uses include: events or fitness facility, church, non-profit HQ. Building has 4-HVAC units + new roof.