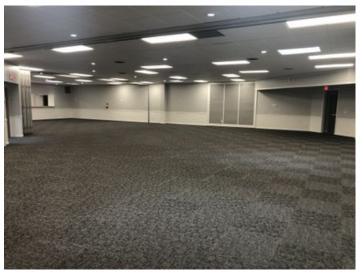

#### **Overview/Comments**

Multi-purpose 6,300 sf building with good access to major roadways and local conveniences and amenities.

The interior is in "new" condition with large open space which has accordion style wall partitions if needed, kitchen, 2 bars, multi-stall restrooms, etc. (see photos); exterior has 80+ parking spaces.

\$3,750 (Monthly) NNN Yes 80 Fixed Lease

Space Description Multi-purpose 6,300 sf building with good access to major roadways and local conveniences and amenities. The interior is in "new" condition with large open space which has accordion style wall partitions if needed, kitchen, 2 bars, multi-stall restrooms, etc. (see photos); exterior has 80+ parking spaces. Lease rate is \$3,750 monthly NNN. Many possible uses include: events or fitness facility, church, non-profit HQ. Building has 4-HVAC units + new roof.