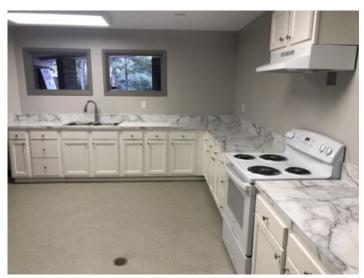

#### **Overview/Comments**

Multi-purpose 6,300 sf building with good access to major roadways and local conveniences and amenities.

The interior is in "new" condition with large open space which has accordion style wall partitions if needed, kitchen, 2 bars, multi-stall restrooms, etc. (see photos); exterior has 80+ parking spaces.

\$3,750 (Monthly) NNN Yes 80 Fixed Lease

Space Description Multi-purpose 6,300 sf building with good access to major roadways and local conveniences and amenities. The interior is in "new" condition with large open space which has accordion style wall partitions if needed, kitchen, 2 bars, multi-stall restrooms, etc. (see photos); exterior has 80+ parking spaces. Lease rate is \$3,750 monthly NNN. Many possible uses include: events or fitness facility, church, non-profit HQ. Building has 4-HVAC units + new roof.