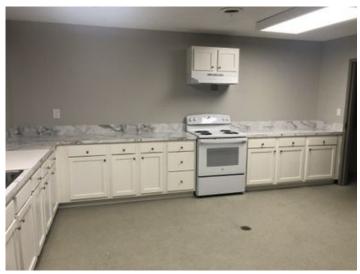

#### **Overview/Comments**

Multi-purpose 6,300 sf building with good access to major roadways and local conveniences and amenities.

The interior is in "new" condition with large open space which has accordion style wall partitions if needed, kitchen, 2 bars, multi-stall restrooms, etc. (see photos); exterior has 80+ parking spaces.

\$3,750 (Monthly) NNN Yes 80 Fixed Lease

Space Description Multi-purpose 6,300 sf building with good access to major roadways and local conveniences and amenities. The interior is in "new" condition with large open space which has accordion style wall partitions if needed, kitchen, 2 bars, multi-stall restrooms, etc. (see photos); exterior has 80+ parking spaces. Lease rate is \$3,750 monthly NNN. Many possible uses include: events or fitness facility, church, non-profit HQ. Building has 4-HVAC units + new roof.