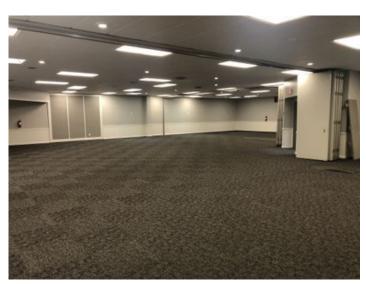

#### **Overview/Comments**

Multi-purpose 6,300 sf building with good access to major roadways and local conveniences and amenities.

The interior is in "new" condition with large open space which has accordion style wall partitions if needed, kitchen, 2 bars, multi-stall restrooms, etc. (see photos); exterior has 80+ parking spaces.

\$3,750 (Monthly) NNN Yes 80 Fixed Lease

Space Description Multi-purpose 6,300 sf building with good access to major roadways and local conveniences and amenities. The interior is in "new" condition with large open space which has accordion style wall partitions if needed, kitchen, 2 bars, multi-stall restrooms, etc. (see photos); exterior has 80+ parking spaces. Lease rate is \$3,750 monthly NNN. Many possible uses include: events or fitness facility, church, non-profit HQ. Building has 4-HVAC units + new roof.