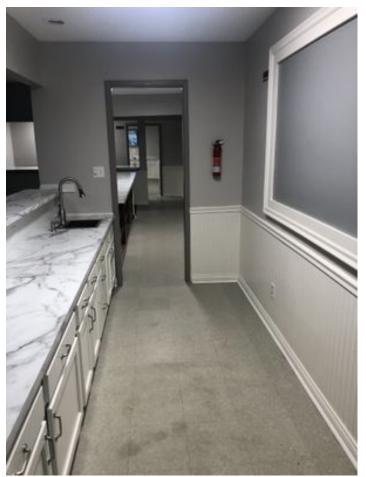

#### **Overview/Comments**

Multi-purpose 6,300 sf building with good access to major roadways and local conveniences and amenities.

The interior is in "new" condition with large open space which has accordion style wall partitions if needed, kitchen, 2 bars, multi-stall restrooms, etc. (see photos); exterior has 80+ parking spaces.

\$3,750 (Monthly) NNN Yes 80 Fixed Lease

Space Description Multi-purpose 6,300 sf building with good access to major roadways and local conveniences and amenities. The interior is in "new" condition with large open space which has accordion style wall partitions if needed, kitchen, 2 bars, multi-stall restrooms, etc. (see photos); exterior has 80+ parking spaces. Lease rate is \$3,750 monthly NNN. Many possible uses include: events or fitness facility, church, non-profit HQ. Building has 4-HVAC units + new roof.