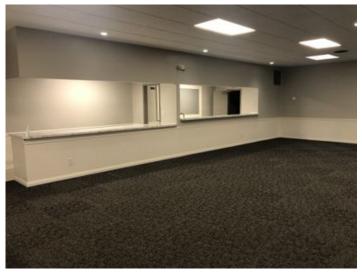

#### **Overview/Comments**

Multi-purpose 6,300 sf building with good access to major roadways and local conveniences and amenities.

The interior is in "new" condition with large open space which has accordion style wall partitions if needed, kitchen, 2 bars, multi-stall restrooms, etc. (see photos); exterior has 80+ parking spaces.

\$3,750 (Monthly) NNN Yes 80 Fixed Lease

Space Description Multi-purpose 6,300 sf building with good access to major roadways and local conveniences and amenities. The interior is in "new" condition with large open space which has accordion style wall partitions if needed, kitchen, 2 bars, multi-stall restrooms, etc. (see photos); exterior has 80+ parking spaces. Lease rate is \$3,750 monthly NNN. Many possible uses include: events or fitness facility, church, non-profit HQ. Building has 4-HVAC units + new roof.

#### **Property Images**

IMG\_0785

IMG\_0783

502-523-6444 [M] 502-523-6444 [0] jim@bakercre.com Indiana Real Estate License: RB14028328

IMG\_0784

IMG\_0771

IMG\_0778

IMG\_0779