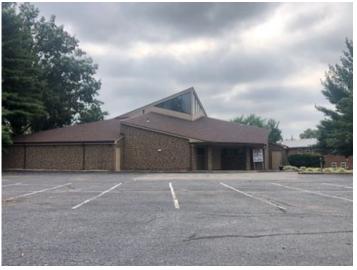

#### **Overview/Comments**

Multi-purpose 6,300 sf building with good access to major roadways and local conveniences and amenities.

The interior is in "new" condition with large open space which has accordion style wall partitions if needed, kitchen, 2 bars, multi-stall restrooms, etc. (see photos); exterior has 80+ parking spaces.

\$3,750 (Monthly) NNN Yes 80 Fixed Lease

Space Description Multi-purpose 6,300 sf building with good access to major roadways and local conveniences and amenities. The interior is in "new" condition with large open space which has accordion style wall partitions if needed, kitchen, 2 bars, multi-stall restrooms, etc. (see photos); exterior has 80+ parking spaces. Lease rate is \$3,750 monthly NNN. Many possible uses include: events or fitness facility, church, non-profit HQ. Building has 4-HVAC units + new roof.