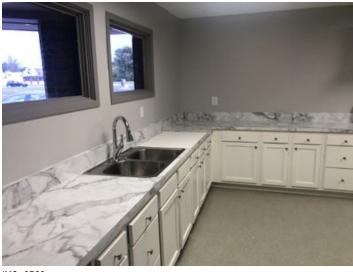

#### **Overview/Comments**

Multi-purpose 6,300 sf building with good access to major roadways and local conveniences and amenities.

The interior is in "new" condition with large open space which has accordion style wall partitions if needed, kitchen, 2 bars, multi-stall restrooms, etc. (see photos); exterior has 80+ parking spaces.

\$3,750 (Monthly) NNN Yes 80 Fixed Lease

Space Description Multi-purpose 6,300 sf building with good access to major roadways and local conveniences and amenities. The interior is in "new" condition with large open space which has accordion style wall partitions if needed, kitchen, 2 bars, multi-stall restrooms, etc. (see photos); exterior has 80+ parking spaces. Lease rate is \$3,750 monthly NNN. Many possible uses include: events or fitness facility, church, non-profit HQ. Building has 4-HVAC units + new roof.