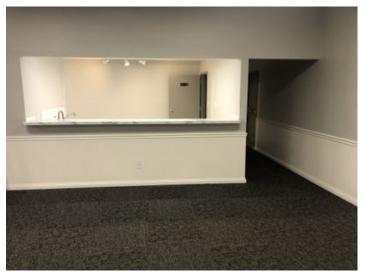

#### **Overview/Comments**

Multi-purpose 6,300 sf building with good access to major roadways and local conveniences and amenities.

The interior is in "new" condition with large open space which has accordion style wall partitions if needed, kitchen, 2 bars, multi-stall restrooms, etc. (see photos); exterior has 80+ parking spaces.

\$3,750 (Monthly) NNN Yes 80 Fixed Lease

Space Description Multi-purpose 6,300 sf building with good access to major roadways and local conveniences and amenities. The interior is in "new" condition with large open space which has accordion style wall partitions if needed, kitchen, 2 bars, multi-stall restrooms, etc. (see photos); exterior has 80+ parking spaces. Lease rate is \$3,750 monthly NNN. Many possible uses include: events or fitness facility, church, non-profit HQ. Building has 4-HVAC units + new roof.

#### **Property Images**

IMG\_0785

IMG\_0783

502-523-6444 [M] 502-523-6444 [0] jim@bakercre.com Indiana Real Estate License: RB14028328

IMG\_0784

IMG\_0771

IMG\_0778

IMG\_0779