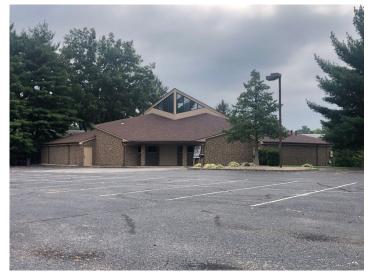

#### **Overview/Comments**

Multi-purpose 6,300 sf building with good access to major roadways and local conveniences and amenities.

The interior is in "new" condition with large open space which has accordion style wall partitions if needed, kitchen, 2 bars, multi-stall restrooms, etc. (see photos); exterior has 80+ parking spaces.

\$3,750 (Monthly) NNN Yes 80 Fixed Lease

Space Description Multi-purpose 6,300 sf building with good access to major roadways and local conveniences and amenities. The interior is in "new" condition with large open space which has accordion style wall partitions if needed, kitchen, 2 bars, multi-stall restrooms, etc. (see photos); exterior has 80+ parking spaces. Lease rate is \$3,750 monthly NNN. Many possible uses include: events or fitness facility, church, non-profit HQ. Building has 4-HVAC units + new roof.

#### **Building Related**

| Tenancy:                   | Single Tenant | Property Condition:  | Excellent |
|----------------------------|---------------|----------------------|-----------|
| Total Number of Buildings: | 1             | Year Built:          | 1984      |
| Number of Stories:         | 1             | Construction/Siding: | Brick     |