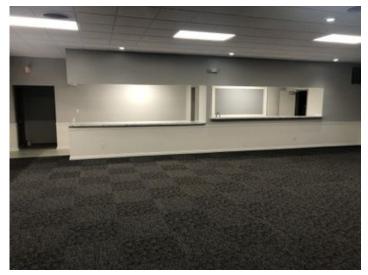

#### **Overview/Comments**

Multi-purpose 6,300 sf building with good access to major roadways and local conveniences and amenities.

The interior is in "new" condition with large open space which has accordion style wall partitions if needed, kitchen, 2 bars, multi-stall restrooms, etc. (see photos); exterior has 80+ parking spaces.

\$3,750 (Monthly) NNN Yes 80 Fixed Lease

Space Description Multi-purpose 6,300 sf building with good access to major roadways and local conveniences and amenities. The interior is in "new" condition with large open space which has accordion style wall partitions if needed, kitchen, 2 bars, multi-stall restrooms, etc. (see photos); exterior has 80+ parking spaces. Lease rate is \$3,750 monthly NNN. Many possible uses include: events or fitness facility, church, non-profit HQ. Building has 4-HVAC units + new roof.

#### **Property Images**

IMG\_0785

IMG\_0783

502-523-6444 [M] 502-523-6444 [0] jim@bakercre.com Indiana Real Estate License: RB14028328

IMG\_0784

IMG\_0771

IMG\_0778

IMG\_0779