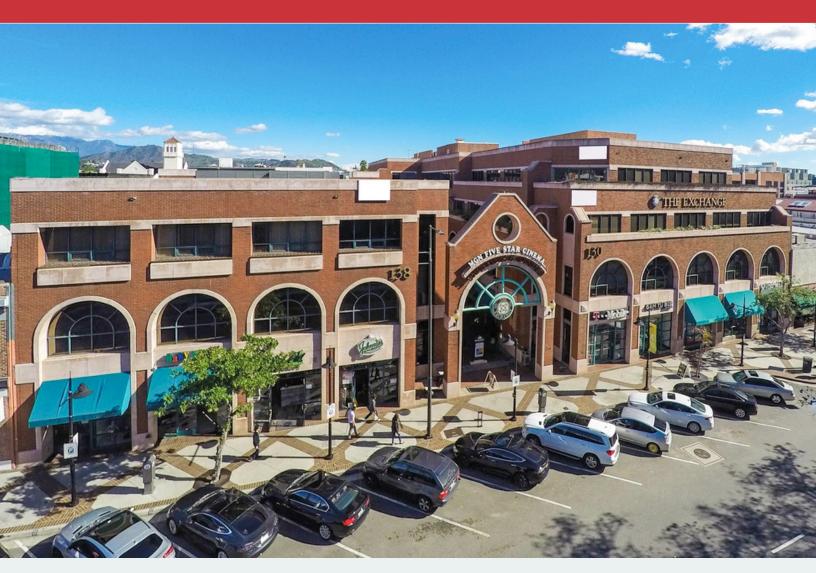

## The Exchange

130 N BRAND BOULEVARD, GLENDALE, CA 91203

### FOR LEASE

Prime office location within the hub of Glendale's Central Business District

For More Information

### Property Highlights

**±1,750-5,520 SF** office available