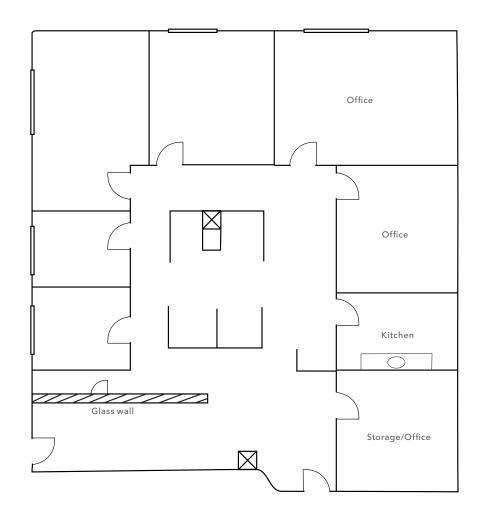

### Suite 200

#### **OVERVIEW**

| Suite | Туре   | Rate         | Lease        | Size     | Available   |
|-------|--------|--------------|--------------|----------|-------------|
| 200   | Office | \$2.45 SF/Mo | Full Service | 2,434 SF | Immediately |