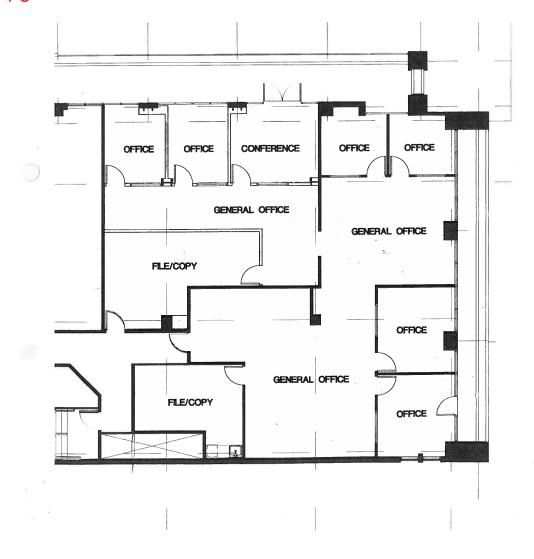

### Suite 310

#### **OVERVIEW**

| Suite | Туре   | Rate         | Lease        | Size     | Available   |
|-------|--------|--------------|--------------|----------|-------------|
| 310   | Office | \$2.45 SF/Mo | Full Service | 3,518 SF | Immediately |