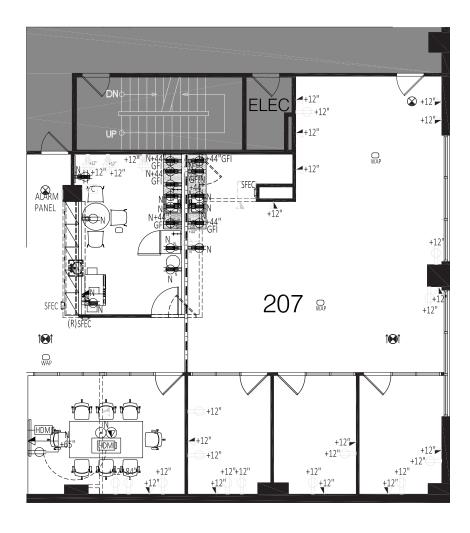

### Suite 207

#### **OVERVIEW**

| Suite | Туре   | Rate         | Lease        | Size     | Available   |
|-------|--------|--------------|--------------|----------|-------------|
| 207   | Office | \$2.45 SF/Mo | Full Service | 1,750 SF | Immediately |