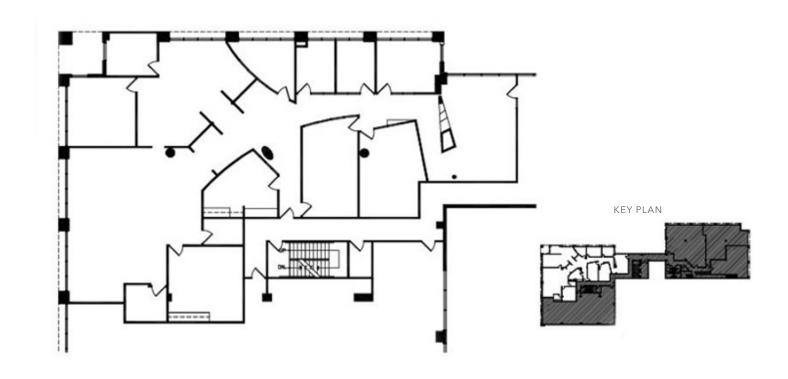

### Suite 206

#### **OVERVIEW**

| Suite | Туре   | Rate         | Lease        | Size     | Available   |
|-------|--------|--------------|--------------|----------|-------------|
| 206   | Office | \$2.45 SF/Mo | Full Service | 5,520 SF | Immediately |