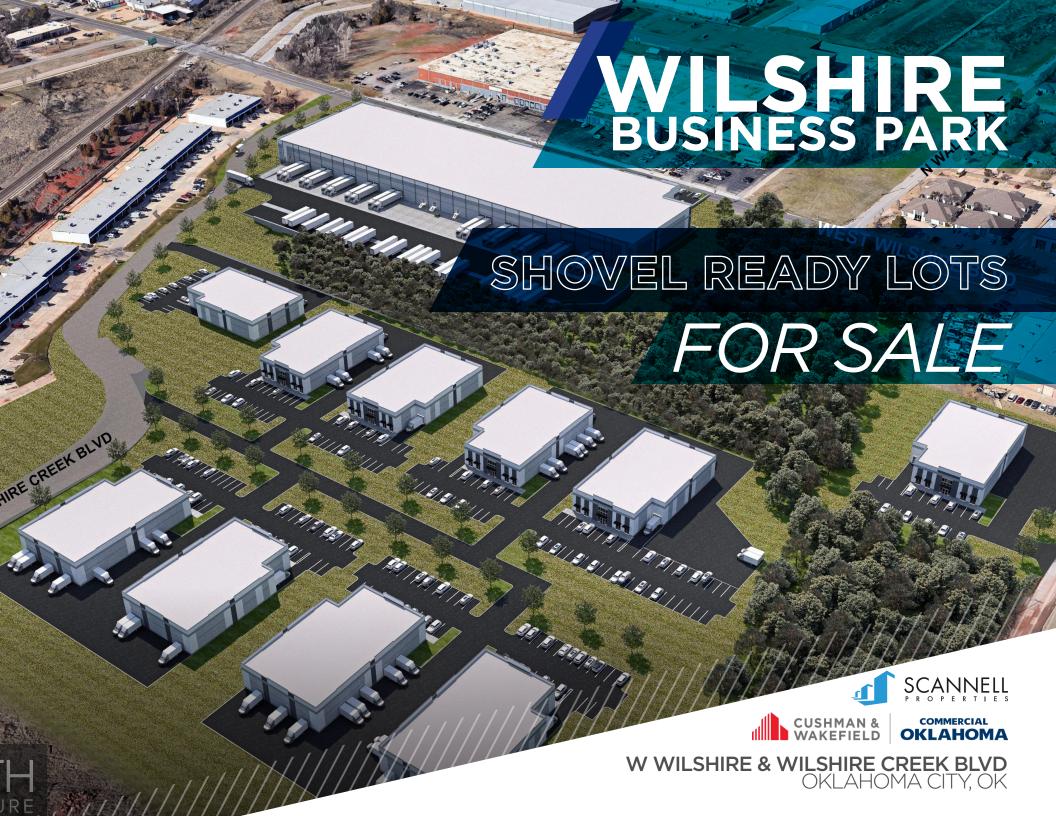

## WILSHIRE BUSINESS PARK LOTS

# FOR SALE

W WILSHIRE & WILSHIRE CREEK BLVD OKLAHOMA CITY, OK

### Ideal for Personal Uses or Small Businesses

Discover the perfect opportunity to build for your personal or small business needs on one or multiple of the 10 - 1 acre to 1.5 acre industrial lots adjacent to Nichols Hills.

#### **KEY FEATURES:**

- Strategic Location: Nestled adjacent to Nichols Hills, ensuring a high standard of surroundings and easy access to I-235.
- Versatile Usage: Ideal for a variety of uses including personal garages or small business operations.
- Shovel Ready: Lots to be delivered ready for construction, saving you time and reducing initial development costs.
- High-Quality Façade Requirements: Covenants ensure that only masonry, concrete, or EFIS façades are allowed, maintaining a consistent and attractive aesthetic throughout the area.
- Utilities Ready: Fully serviced lots with essential utilities (electricity, gas, water, and sewer) readily available, allowing for a smooth and quick build process.
- Growth Potential: Positioned in a rapidly developing area with increasing demand, these lots offer excellent long term investment potential.