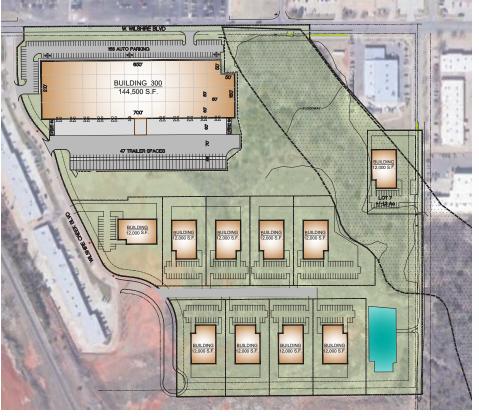

### Ideal for Personal Uses or Small Businesses

Discover the perfect opportunity to build for your personal or small business needs on one or multiple of the 10 - 1 acre to 1.5 acre industrial lots adjacent to Nichols Hills.

#### **KEY FEATURES:**

- Strategic Location: Nestled adjacent to Nichols Hills, ensuring a high standard of surroundings and easy access to I-235.
- Versatile Usage: Ideal for a variety of uses including personal garages or small business operations.
- Shovel Ready: Lots to be delivered ready for construction, saving you time and reducing initial development costs.
- High-Quality Façade Requirements: Covenants ensure that only masonry, concrete, or EFIS façades are allowed, maintaining a consistent and attractive aesthetic throughout the area.
- Utilities Ready: Fully serviced lots with essential utilities (electricity, gas, water, and sewer) readily available, allowing for a smooth and quick build process.
- Growth Potential: Positioned in a rapidly developing area with increasing demand, these lots offer excellent long term investment potential.

Sale Price: \$450,000 - \$550,000