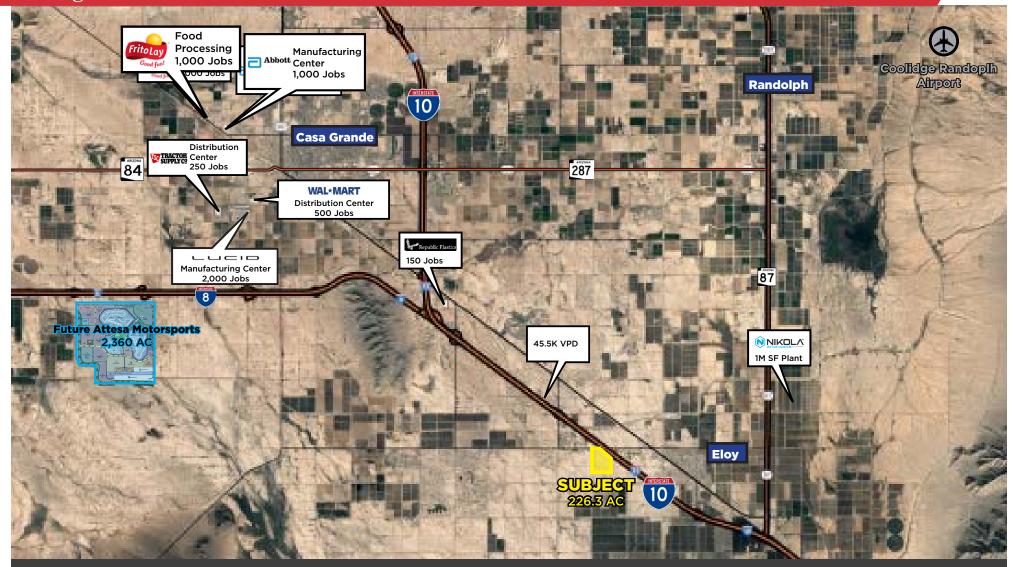

# For Lease ±226.30 AC SEC of Battaglia & Curry Rd, Pinal County

Asking Rate: \$742.50 / AC / Year

Asking Price: \$7,241,600 (\$32,000/AC - \$0.73/SF)

Vacant, unimproved, light industrial-zoned land in Eloy, Arizona

## ±226.30 Acres For Sale or Lease

### Summary:

• ±226.30 Acres of vacant, unimproved LI-zoned land

• Lease Rate: \$742.50 / Acre / Year (\$168,027.75)

• Asking Price: \$7,241,600 (\$32,000/Acre - \$0.73/SF)

• APN #: 408-01-001F

· Zoning: Light Industrial