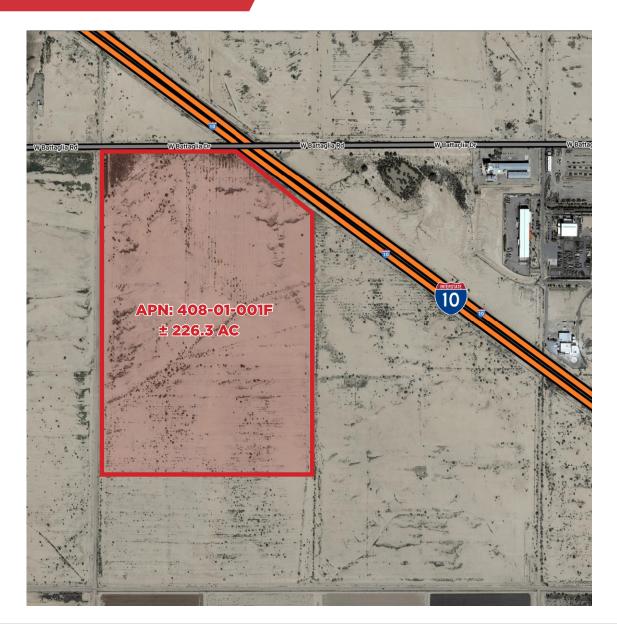

## ±226.30 Acres For Sale or Lease

### Summary:

• ±226.30 Acres of vacant, unimproved LI-zoned land

• Lease Rate: \$742.50 / Acre / Year (\$168,027.75)

• Asking Price: \$7,241,600 (\$32,000/Acre - \$0.73/SF)

• APN #: 408-01-001F

· Zoning: Light Industrial

### **Location Overview:**

Partly situated along I-10

• Access via Exit 203 (Tolec Rd) on I-10