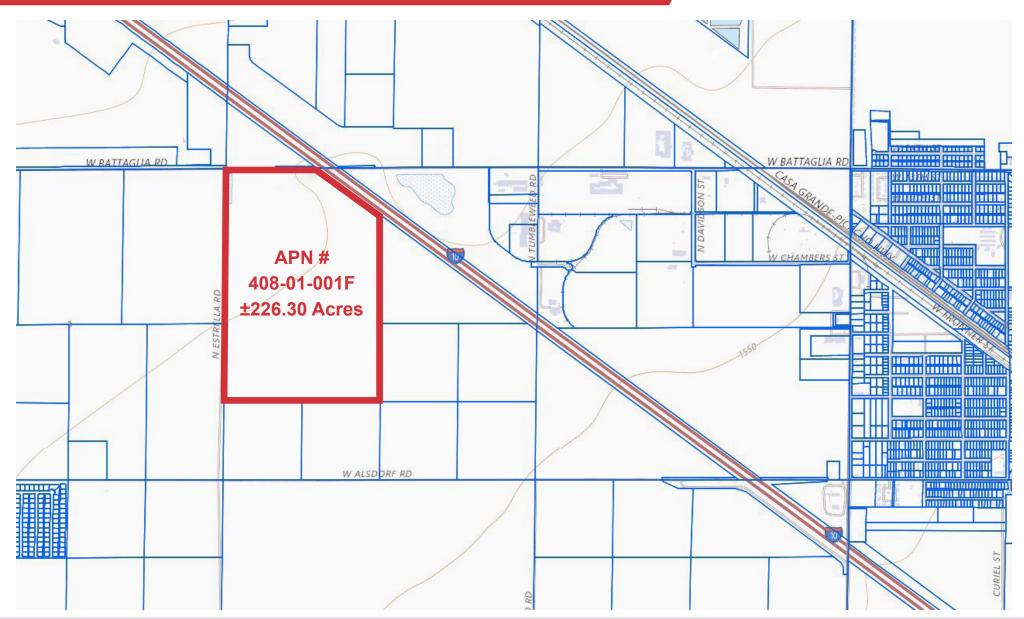

## ±226.30 Acres For Sale or Lease

### Summary:

• ±226.30 Acres of vacant, unimproved LI-zoned land

• Lease Rate: \$742.50 / Acre / Year (\$168,027.75)

• Asking Price: \$7,241,600 (\$32,000/Acre - \$0.73/SF)

• APN #: 408-01-001F

· Zoning: Light Industrial

### **Location Overview:**

Partly situated along I-10

• Access via Exit 203 (Tolec Rd) on I-10