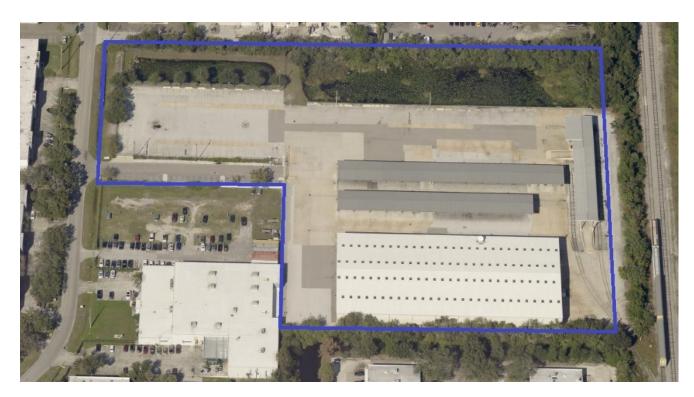

## **PROPERTY OVERVIEW**

10 +/- Acre Site Located Just North of Tampa International Airport.

Prefab Metal, Clear Span, 62,442 SF Grade Level Building.

Rail Served.

3 Canopy Areas, Used for Covered Storage.

Fully Fenced and Secure Site.

Ample Surface Parking.

Old Home Depot Lumber Yard.

Bobby Sampson 813.390.3393 bobby@bounat.com Mike Farley 813.928.2071 mike@bounat.com