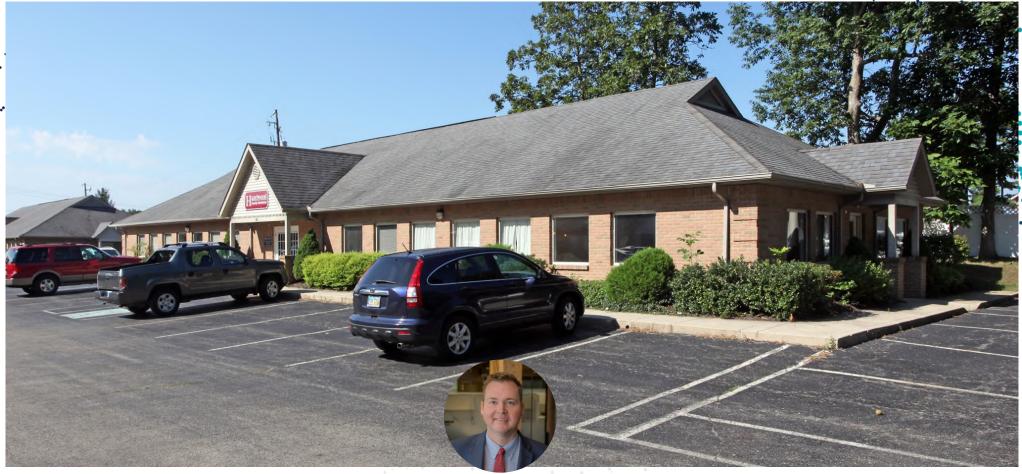

### SPACE FOR LEASE

186 E. BROAD STREET, PATASKALA, OHIO 43062

JEFF MEYER VICE PRESIDENT

MOBILE 614.301.4212 JMEYER@EQUITY.NET

The information contained herein has been obtained from the property owner or other sources that we deem reliable. Although we have no reason to doubt its accuracy, no representation or warranty is made regarding the information, and the property is offered "as is". The submission may be modified or withdrawn at any time by the property owner.

### PATASKALA, OHIO

SPACE FOR LEASE 186 E. BROAD STREET, PATASKALA, OH 43062

# PROPERTY HIGHLIGHTS

- · +/- 2,011 SF available
- · Configured for spa / salon user
- · Built in 1995
- 30 parking spaces (7.89 per 1,000 SF)
- Co-tenant with dental practice
- · Lease rate: \$22.00 psf gross