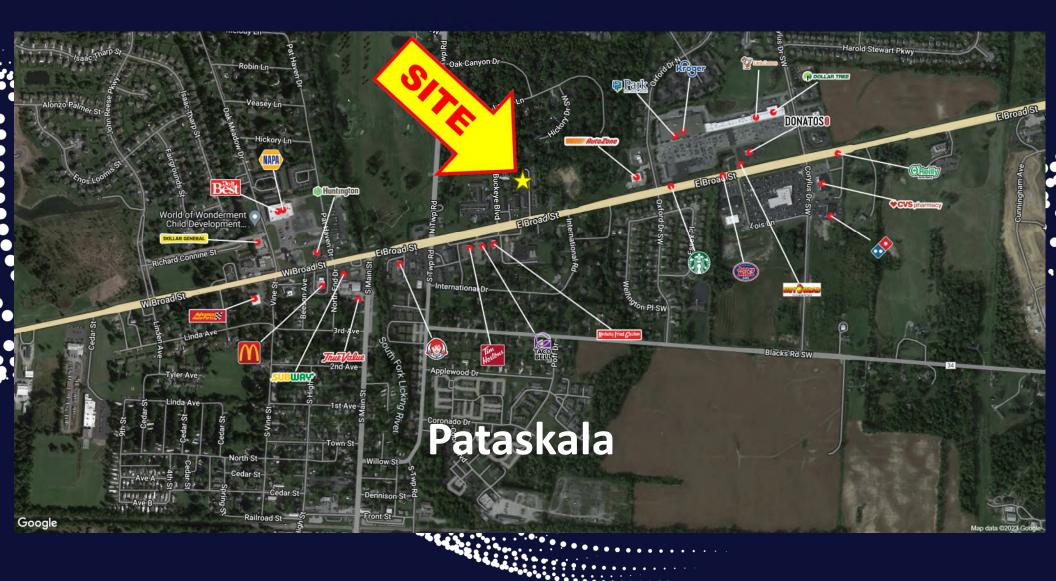

### SPACE FOR LEASE

186 E. BROAD STREET, PATASKALA, OHIO 43062

JEFF MEYER VICE PRESIDENT

MOBILE 614.301.4212 JMEYER@EQUITY.NET

The information contained herein has been obtained from the property owner or other sources that we deem reliable. Although we have no reason to doubt its accuracy, no representation or warranty is made regarding the information, and the property is offered "as is". The submission may be modified or withdrawn at any time by the property owner.

### PATASKALA, OHIO

SPACE FOR LEASE 186 E. BROAD STREET, PATASKALA, OH 43062