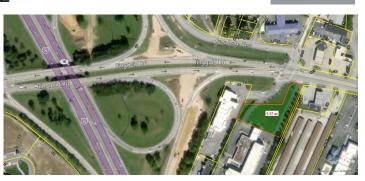

#### **Overview/Comments**

Land Lease for 1.22 acre commercial pad with frontage on Ringgold Rd, East Ridge TN. Parcel is zoned C-1 Commercial, cleared, level, street / curbed at a lighted interchange on the I-75 Exit 1 Interchange. Recent improvements to Exit 1 have increased traffic capacity. Approx 30,000 VPD on Ringgold Rd and Approx 100,000 VPD on I-75. Parcel is in front of newly refurbished Quality Inn. Other area uses include new Bass Pro and shadow development, Hotels (La Quinta, Quality, Holiday Inn Express, Days Inn, Best Western), Retail, Medical and regional Recreational / Sports Complex Camp Jordan. Landlord seeks 'sit-down' restaurant operator. Lease Rate dependent on length of lease term. 20 yr Min.

### **General Information**

MSA:

|                                                                                                                                                | Hemilton County City of Foot Didgo                                                                                               |                                                     | lleenitelity Detail                                                                                                                                                           |
|------------------------------------------------------------------------------------------------------------------------------------------------|----------------------------------------------------------------------------------------------------------------------------------|-----------------------------------------------------|-------------------------------------------------------------------------------------------------------------------------------------------------------------------------------|
| Taxing Authority:<br>Tax ID/APN:                                                                                                               | Hamilton County, City of East Ridge<br>170I C 002                                                                                | Possible Uses:<br>Zoning:                           | Hospitality, Retail<br>C-1 (TOURISM COMMERCIAL DISTRICT)                                                                                                                      |
| Area & Location                                                                                                                                |                                                                                                                                  |                                                     |                                                                                                                                                                               |
| Property Located Between:<br>Property Visibility:<br>Legal Description:<br>Largest Nearby Street:<br>Traffic/Vehicle Count:<br>Highway Access: | I-75 Exit 1<br>Excellent<br>Lot 1 Darsh Trace at Ringgold Rd Pb 105 Pg 126<br>Ringgold Rd, State HWY 41<br>29,000<br>I-75 Exit 1 | Airports:<br>Site Description:<br>Area Description: | Chattanooga Municipal<br>Platted Lot, Level, Cleared, Pad Site<br>Commercial District with new construction<br>ongoing. Recent installations include Bass Pro,<br>Chick-Fil-A |
| Land Related                                                                                                                                   |                                                                                                                                  |                                                     |                                                                                                                                                                               |
| Lot Frontage:<br>Lot Depth:<br>Zoning Description:                                                                                             | IRR<br>IRR<br>C-1 Tourism Commercial District                                                                                    | Easements Description:<br>Available Utilities:      | Access Easements<br>Electric, Water, Gas, Sewer, Storm Drain, Cable<br>Internet Access                                                                                        |
| Topography:                                                                                                                                    | Level                                                                                                                            | Water Service:                                      | Municipal                                                                                                                                                                     |
| Easements:                                                                                                                                     | Electric Lines, Ingress/Egress, Utilities                                                                                        | Sewer Type:                                         | Municipal                                                                                                                                                                     |
| Location                                                                                                                                       |                                                                                                                                  |                                                     |                                                                                                                                                                               |
| Address:<br>County:                                                                                                                            | 6704 Ringgold Rd, Chattanooga, TN 37412<br>Hamilton                                                                              |                                                     |                                                                                                                                                                               |

6704 Ringgold, Zone Map