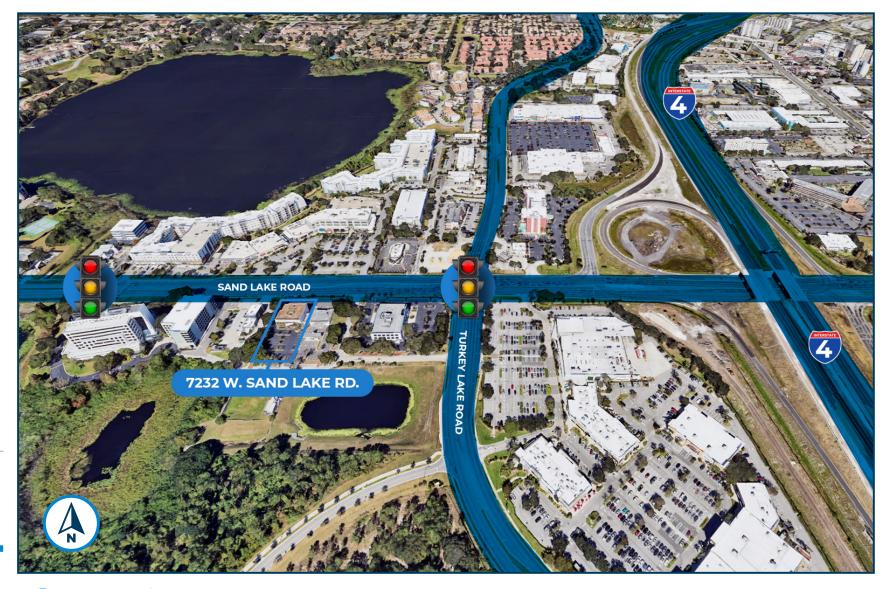

# LOCATION MAP

#### JAMISON COMMERCIAL PARTNERS - 135 W. CENTRAL BLVD., STE. 450, ORLANDO, FL 328(

No warranty or representation, express or implied, is made as to the accuracy of the information contained herein, and same is submitted subject to errors, omissions, change of price, rental or other conditions, withdrawal without notice, and to any special listing conditions imposed by our principals.