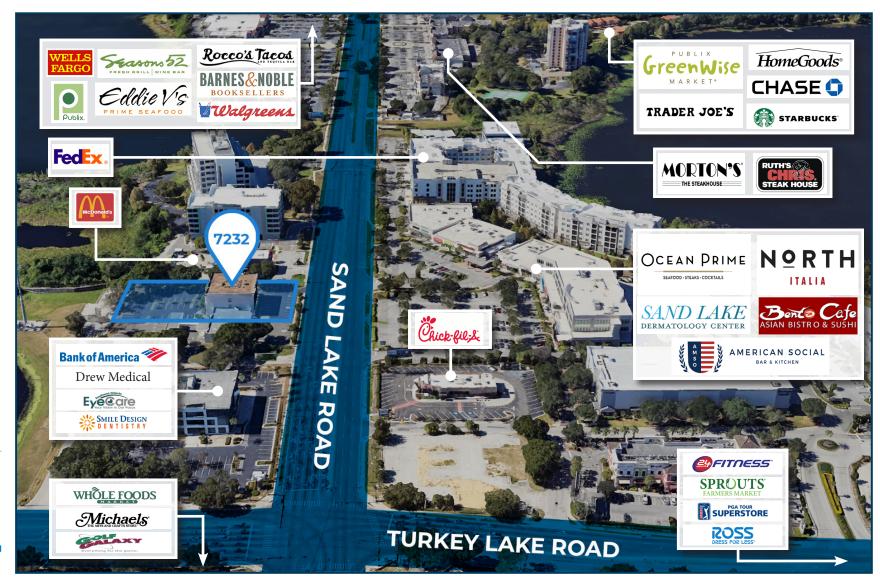

### MARKET OVERVIEW

#### JAMISON COMMERCIAL PARTNERS - 135 W. CENTRAL BLVD., STE. 450, ORLANDO, FL 328

No warranty or representation, express or implied, is made as to the accuracy of the information contained herein, and same is submitted subject to errors, omissions, change of price, rental or other conditions, withdrawal without notice, and to any special listing conditions imposed by our principals.