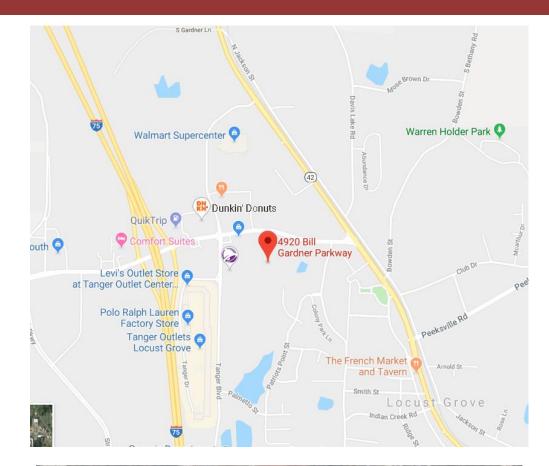

## Space Available for Lease

- 1,400 sq. ft. available.
- Average Daily Traffic Count = 21,700.
- Off Exit 212 on Interstate 75.
- Anchored by 80,000 sq. ft. Ingles supermarket.
- Across from Wal-Mart.