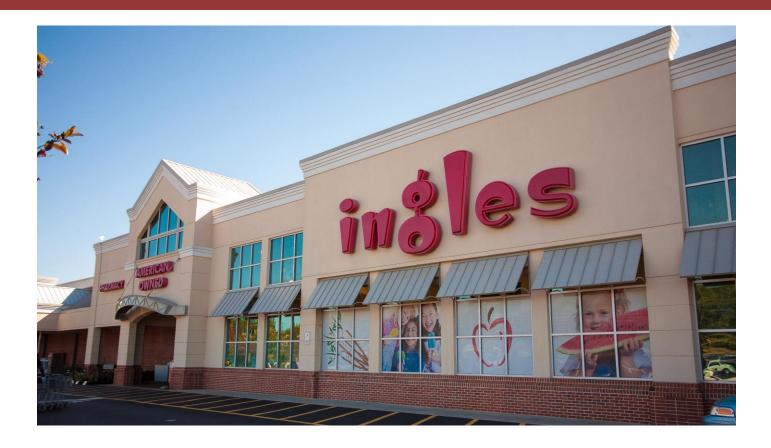

## Locust Grove Village

4914 – 4960 Bill Gardner Parkway, Locust Grove, GA 30248

## Space Available for Lease

- 1,400 sq. ft. available.
- Average Daily Traffic Count = 21,700.
- Off Exit 212 on Interstate 75.
- Anchored by 80,000 sq. ft. Ingles supermarket.
- Across from Wal-Mart.