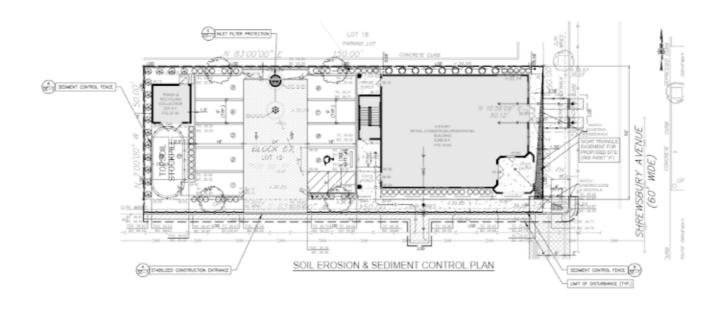

• Total Units: 6

· Residential: 4

• Commercial: 2

· All Residentials are 2 Bedrooms

ADA Compliant

• Construction Plan on Second Page

Inquire Within for Commercial/Retail
 Space Pricing

TONY MEHMEDAJ Licensed Real Estate Salesperson

## Parking & Accessibility:

Rear access via Earl Street.

10 dedicated parking spaces for tenants and customers, ensuring ease of access.

Dual street access from Shrewsbury Ave and Earl Street for maximum convenience.