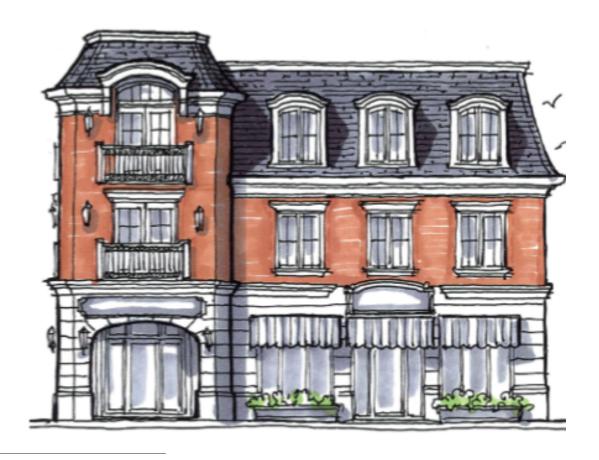

## *160 SHREWSBURY AVE*

## 160 Shrewsbury Ave, Red Barn, NJ 07701 Prime Commercial Opportunity in Red Bank, NJ

Discover the perfect location for your business at 160 Shrewsbury Ave, Red Bank, NJ 07701. This newly developed property features two versatile ground-floor commercial/retail spaces designed to meet the needs of modern businesses and attract high-quality tenants.

## Key Highlights:

**First Floor (Retail)**: Spacious 1,840 sq. ft. unit with flexibility for a variety of business uses.

**Prime Location:** Situated in the vibrant Red Bank area, known for its excellent visibility, strong foot traffic, and thriving local economy.

Contact us today for more details and to schedule a tour of this exciting development!