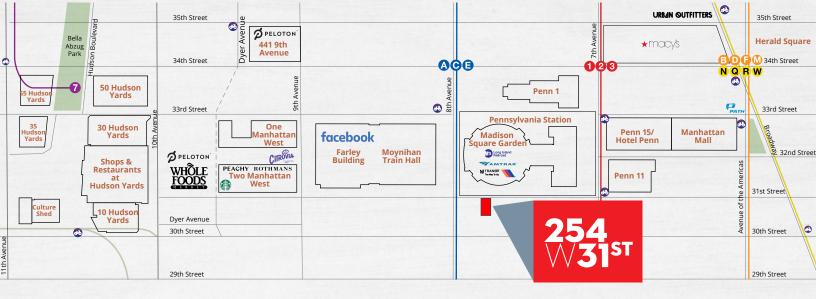

# 254\\31ST

PENN PLAZA DISTRICT

#### LOCATION

Between 7th and 8th Avenues

### NEIGHBORHOOD

- Directly across Penn Station, Amtrak and Madison Square Garden
- Neighbors Facebook, Moynihan Food Hall, Peloton, Whole Foods, Shops at Manhattan West
- Steps from the following: