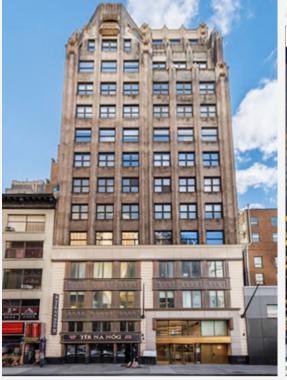

# 254\\31ST

PENN PLAZA DISTRICT

## \$1 PSF BROKER BONUS FOR LEASES COMPLETED BEFORE 10/31/2024!

In the heart of the Hudson Yards, Manhattan West and the Penn District redevelopments

#### LOCATION

Between 7th and 8th Avenues

#### TERM

Flexible

#### **PREMISES**

3<sup>RD</sup> FL \_\_\_\_\_\_5,240 SF

10<sup>TH</sup> FL \_\_\_\_\_\_4,500 SF

13<sup>TH</sup> FL \_\_\_\_\_\_3,663 SF













# **ENTIRE 3<sup>RD</sup> FL - 5,240 SF**

- 1, 8-10 person windowed conference room
- 4 windowed offices
- Large open area
- Wet pantry
- Hardwood floors
- Exposed ceilings
- Private restrooms (including 1 ADA)
- Abundant natural light



# 10<sup>TH</sup> FLOOR

## ENTIRE 10<sup>TH</sup> FL - 4,500 SF (NEW PREBUILT)

- Large executive corner office
- 1, 10 person conference room
- Open area seating for 30-38 workstations
- Café style pantry
- Exceptional Views of MadisonSquare Garden and the FarleyBuilding
- Windows on 4 Sides
- Abundant Natural Light
- NEW bathrooms
- NEW tenant controlled HVAC



# 13<sup>TH</sup> FLOOR







## **ENTIRE 13TH FL - 3,663 SF**

- 1, 10 person, glass fronted conference room
- Open area seating for 20-24 workstations
- Café style pantry
- Delive