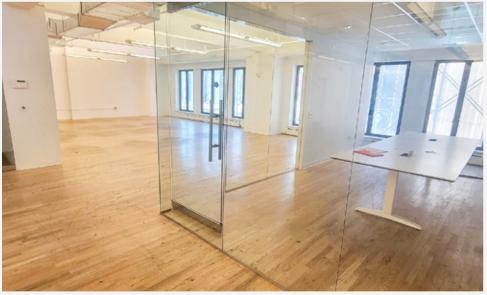

# **ENTIRE 3<sup>RD</sup> FL - 5,240 SF**

- 1, 8-10 person windowed conference room
- 4 windowed offices
- Large open area
- Wet pantry
- Hardwood floors
- Exposed ceilings
- Private restrooms (including 1 ADA)
- Abundant natural light