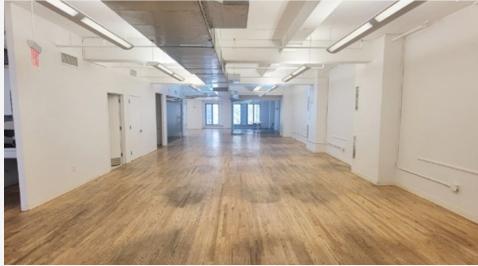

## ENTIRE 10<sup>TH</sup> FL - 4,500 SF (NEW PREBUILT)

- Large executive corner office
- 1, 10 person conference room
- Open area seating for 30-38 workstations
- Café style pantry
- Exceptional Views of MadisonSquare Garden and the FarleyBuilding
- Windows on 4 Sides
- Abundant Natural Light
- NEW bathrooms
- NEW tenant controlled HVAC