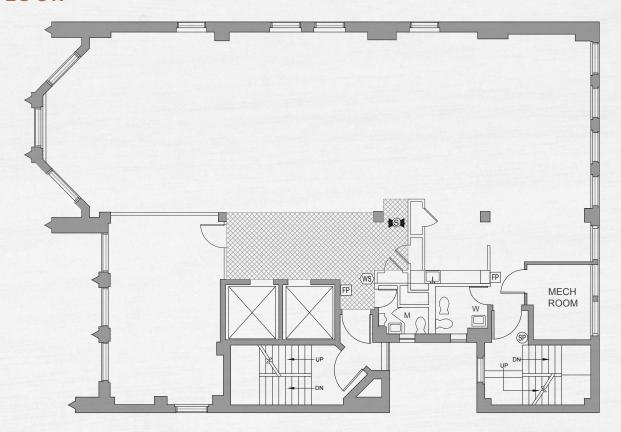

#### **PREMISES**

3<sup>RD</sup> FL \_\_\_\_\_\_5,240 SF

10<sup>TH</sup> FL \_\_\_\_\_\_4,500 SF

13<sup>TH</sup> FL \_\_\_\_\_\_3,663 SF