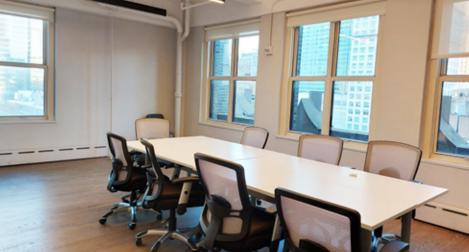

## ENTIRE 10<sup>TH</sup> FL - 4,500 SF (NEW PREBUILT)

- Large executive corner office
- 1, 10 person conference room
- Open area seating for 30-38 workstations
- Café style pantry
- Exceptional Views of MadisonSquare Garden and the FarleyBuilding
- Windows on 4 Sides
- Abundant Natural Light
- NEW bathrooms
- NEW tenant controlled HVAC

## **ENTIRE 13TH FL - 3,663 SF**

- 1, 10 person, glass fronted conference room
- Open area seating for 20-24 workstations
- Café style pantry
- Delivered partially furnished
- Dedicated reception area
- Private bathrooms (including ADA)
- Tenant controlled / dedicated AC
- Hardwood floors & exposed ceilings
- Windows on 4 sides
- Great natural light
- Exceptional views of Madison Square Garden and the Farley Post office