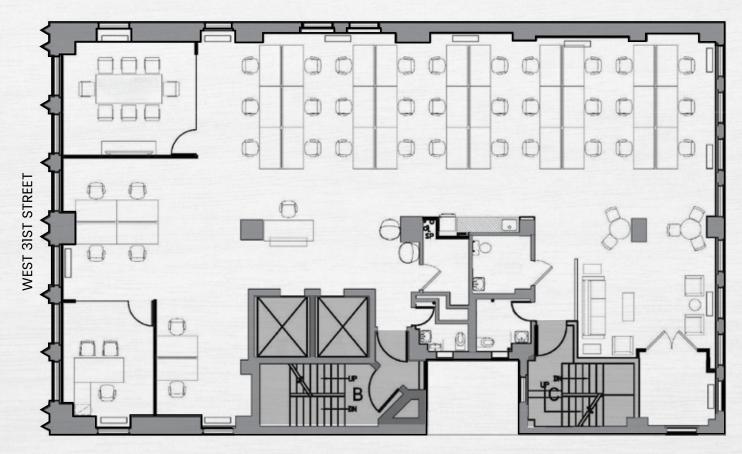

# **ENTIRE 3<sup>RD</sup> FL - 5,240 SF**

- 1, 8-10 person windowed conference room
- 4 windowed offices
- Large open area
- Wet pantry
- Hardwood floors
- Exposed ceilings
- Private restrooms (including 1 ADA)
- Abundant natural light