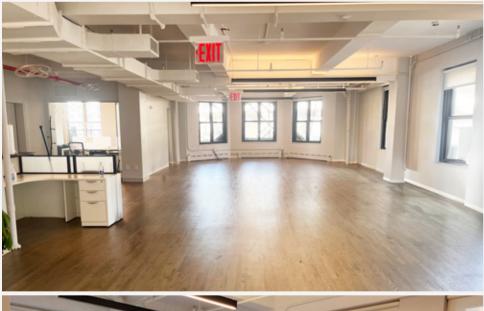

# **ENTIRE 3<sup>RD</sup> FL - 5,240 SF**

- 1, 8-10 person windowed conference room
- 4 windowed offices
- Large open area
- Wet pantry
- Hardwood floors
- Exposed ceilings
- Private restrooms (including 1 ADA)
- Abundant natural light