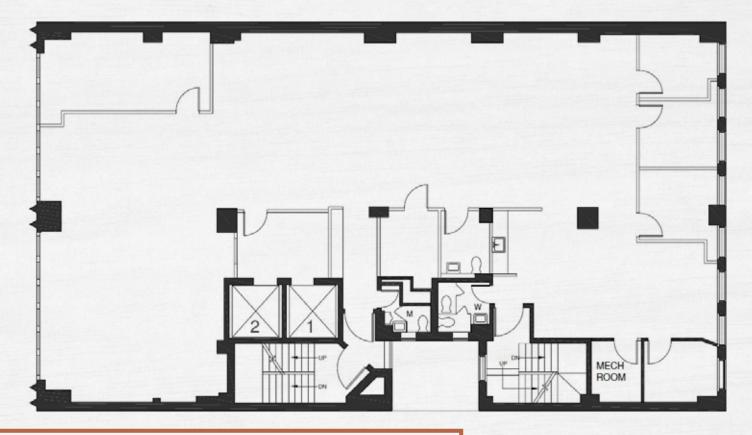

# **ENTIRE 3<sup>RD</sup> FL - 5,240 SF**

- 1, 8-10 person windowed conference room
- 4 windowed offices
- Large open area
- Wet pantry
- Hardwood floors
- Exposed ceilings
- Private restrooms (including 1 ADA)
- Abundant natural light