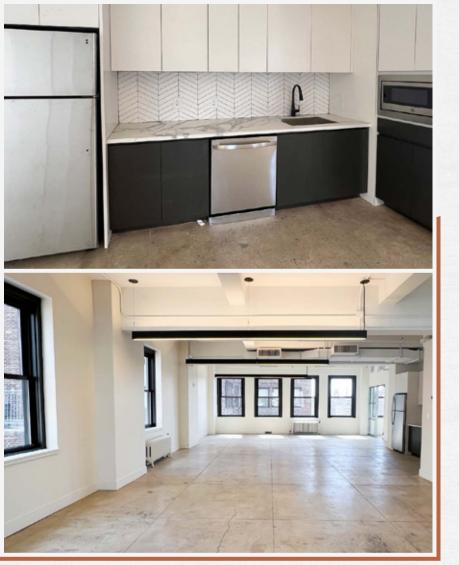

## **ENTIRE 13TH FL - 3,663 SF**

- 1, 10 person, glass fronted conference room
- Open area seating for 20-24 workstations
- Café style pantry
- Delivered partially furnished
- Dedicated reception area
- Private bathrooms (including ADA)
- Tenant controlled / dedicated AC
- Hardwood floors & exposed ceilings
- Windows on 4 sides
- Great natural light
- Exceptional views of Madison Square Garden and the Farley Post office