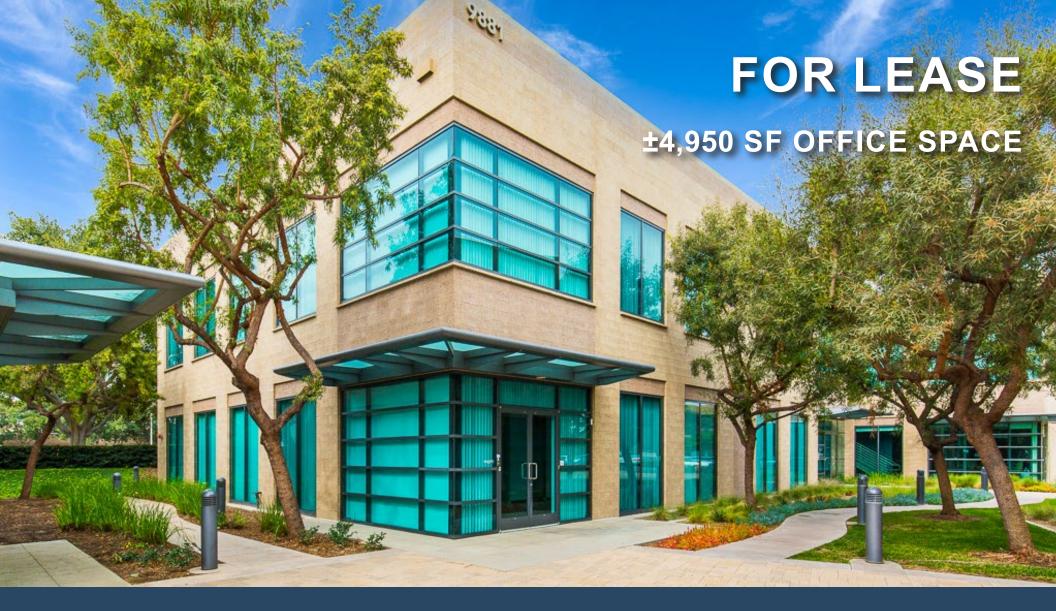

# 9881 IRVINE CENTER DRIVE

Irvine Spectrum Center, CA

# **PROPERTY FEATURES**

- ±4,950 SF Available
- Two-Story High-Image Office
- Professionally Zoned Office Park (4.2 Community Commercial)
- Large Offices
- Q4 Occupancy
- Irvine Center Drive Signage Potential
- 4:1,000 Surface Free Parking
- All Office Pre-wired
- Restrooms on Both Floors
- Access Control & Security System in Place
- Direct Access to 405, 5 & 133 Freeway