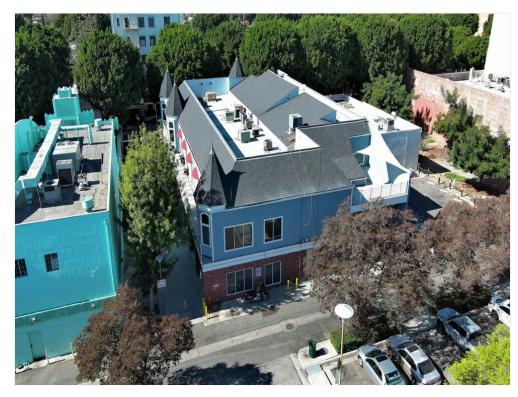

7028 Greenleaf Ave, Unit K, Whittier, CA 90602

Price: \$21.48/SF/YR

This building is ideally situated to take advantage of the heavy pedestrian traffic, abundant parking, and the dynamic, high bustling energy of Uptown Whittier! The area is tree-lined, pedestrian-friendly, lots of free city parking in rear, and with more parking in the works! This is the perfect location for your Business! The building is next to the local movie theater, popular shopping/dining, and well-attended community events including a farmer's market every Wednesday night taking up the entire Greenleaf block, a second weekly farmer's market on Friday mornings that takes place in the north parking lot just outside of the building, and the yearly Whittier Parade in December on Greenleaf!

7028 Greenleaf Ave, Unit K, Whittier, CA 90602

- Heavy daytime and nighttime foot traffic
- 3 large parking lots next to building
- Weekly farmer's markets on Wednesdays and Fridays right next to building
- Next to local movie theater and popular shopping/dining

#### **MAP Property Management, INC**

7036 Bright Ave, Suite B Whittier, CA 90602

This Second Floor Corner Office is now available! This building is located right in the center of busy Uptown Whittier in the heart of Whittier's charming Historic District, one of the hidden gems of Los Angeles County. This open office features tons of natural light, TWO private balconies, and comes with wood flooring in the main office! Attached to the main office is a Conference room with a separate entrance. The West Balcony overlooks the beautiful Greenleaf Avenue that features tons of local shopping, restaurants, and a roaring nightlife! The South balcony overlooks the Breezeway to the parking area and Whittier Village Cinemas next door!

### Property Photos

Side of Building

Three Parking Lots

7028 Greenleaf Ave, Unit K, Whittier, CA 90602