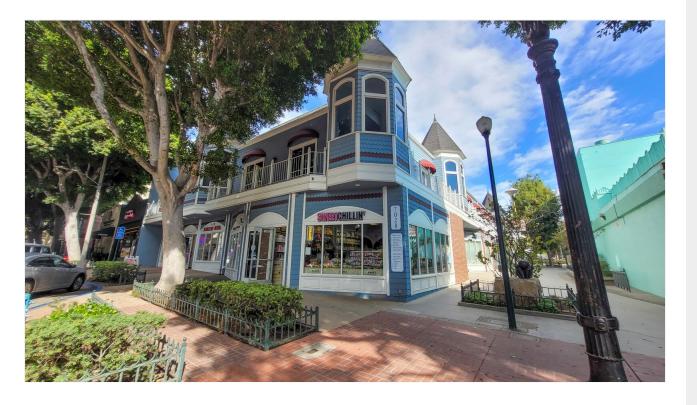

7028 Greenleaf Ave, Unit K, Whittier, CA 90602

Price: \$21.48/SF/YR

This building is ideally situated to take advantage of the heavy pedestrian traffic, abundant parking, and the dynamic, high bustling energy of Uptown Whittier! The area is tree-lined, pedestrian-friendly, lots of free city parking in rear, and with more parking in the works! This is the perfect location for your Business! The building is next to the local movie theater, popular shopping/dining, and well-attended community events including a farmer's market every Wednesday night taking up the entire Greenleaf block, a second weekly farmer's market on Friday mornings that takes place in the north parking lot just outside of the building, and the yearly Whittier Parade in December on Greenleaf!

7028 Greenleaf Ave, Unit K, Whittier, CA 90602

- Heavy daytime and nighttime foot traffic
- 3 large parking lots next to building
- Weekly farmer's markets on Wednesdays and Fridays right next to building
- Next to local movie theater and popular shopping/dining

#### **MAP Property Management, INC**

7036 Bright Ave, Suite B Whittier, CA 90602

This Second Floor Corner Office is now available! This building is located right in the center of busy Uptown Whittier in the heart of Whittier's charming Historic District, one of the hidden gems of Los Angeles County. This open office features tons of natural light, TWO private balconies, and comes with wood flooring in the main office! Attached to the main office is a Conference room with a separate entrance. The West Balcony overlooks the beautiful Greenleaf Avenue that features tons of local shopping, restaurants, and a roaring nightlife! The South balcony overlooks the Breezeway to the parking area and Whittier Village Cinemas next door!