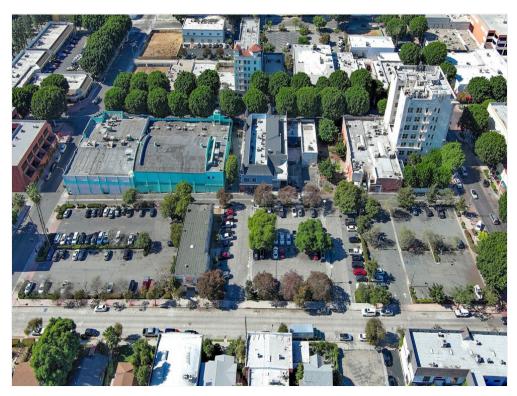

7028 Greenleaf Ave, Unit K, Whittier, CA 90602

- Heavy daytime and nighttime foot traffic
- 3 large parking lots next to building
- Weekly farmer's markets on Wednesdays and Fridays right next to building
- Next to local movie theater and popular shopping/dining

### Property Photos

Side of Building

Three Parking Lots

7028 Greenleaf Ave, Unit K, Whittier, CA 90602