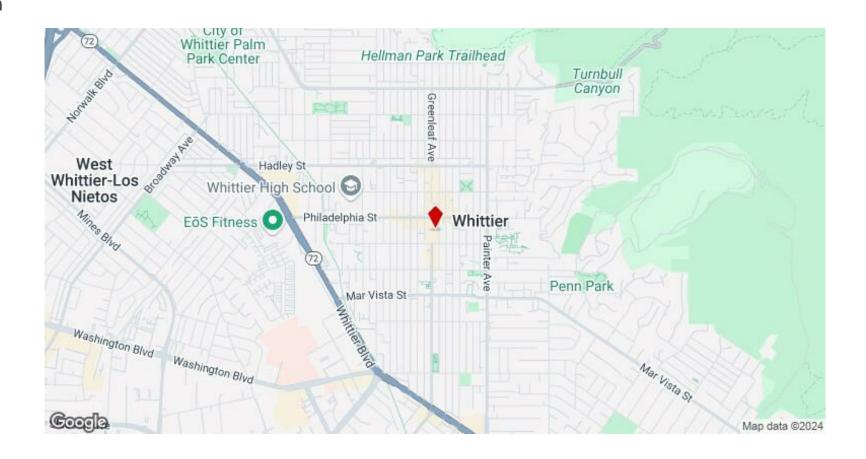

istoric District, one of the hidden gems of Los Angeles County. This open office features tons of natural light, TWO private balconies, and comes with wood flooring in the main office! Attached to the main office is a Conference room with a separate entrance. The West Balcony overlooks the beautiful Greenleaf Avenue that features tons of local shopping, restaurants, and a roaring nightlife! The South balcony overlooks the Breezeway to the parking area and Whittier Village Cinemas next door!

Water and trash included!

7028 Greenleaf Ave, Unit K, Whittier, CA 90602

### Property Photos





Conference Room Main Office

7028 Greenleaf Ave, Unit K, Whittier, CA 90602

### Property Photos





Side of Building

Three Parking Lots

7028 Greenleaf Ave, Unit K, Whittier, CA 90602

#### Location