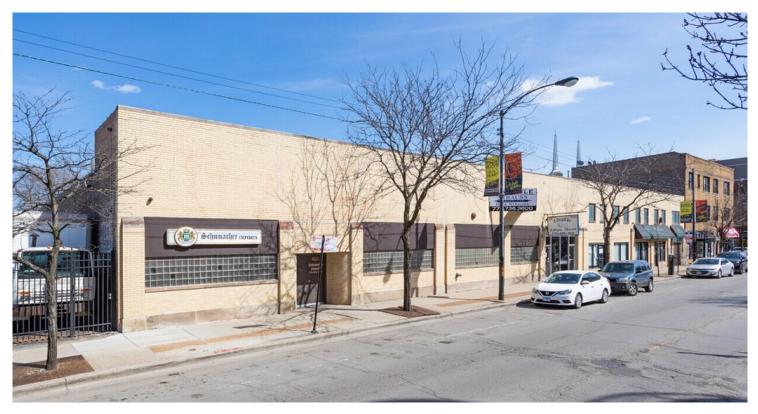

### **NORTH SIDE/ALBANY PARK** ADAPTIVE REUSE OR TOD DEVELOPMENT SITE 22,500 SF BUILDING ON 28,125 SF LAND

| Sale Price:     | \$2,999,000 | Drive-In Doors: | 3                                               |
|-----------------|-------------|-----------------|-------------------------------------------------|
| Lease Price:    | STO         | Clear Height:   | 12' to 18'                                      |
| Lot Dimensions: | 225′x125′   | Ward:           | 33                                              |
| Zoning:         | C2-2        | Alderman:       | Alderman: Alderman Rossana<br>Rodriguez Sanchez |
| Taxes (2021):   | \$58,917    |                 |                                                 |

- 9 CITY LOTS FOR SALE!
- MIX OF WAREHOUSE AND RETAIL USERS.
- COMBINATION OF BARREL TRUSS & FLAT ROOF PROPERTIES.

DALE STRAUSS 773-736-3600

ADAM SCHNEIDERMAN, SIOR

847-826-4467

STRAUSS REALTY, LTD. 4220 W. MONTROSE AVENUE CHICAGO, ILLINOIS 60641 PHONE: 773-736-3600