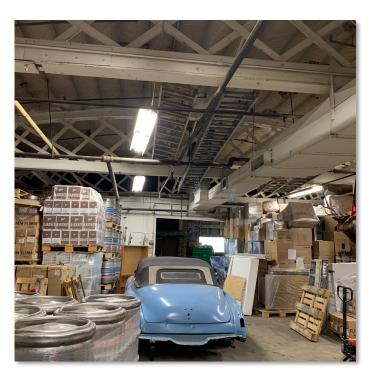

#### ZONING:C2-2 WALKING DISTANCE TO CTA BROWN LINE WARD 33 - ALDERMAN ROSSANA RODRIGUEZ SANCHEZ

| <u>4521 N. Kedzie:</u>       | 6,250 SF Barrel truss wide open flex, retail, warehouse, office space with parking. |
|------------------------------|-------------------------------------------------------------------------------------|
| <u>4515 N. Kedzie:</u>       | 6,250 SF Barrel truss wide open flex, retail, warehouse, office space with parking. |
| <u>4511 N. Kedzie:</u>       | 2,500 SF Retail, flex space with parking.                                           |
| <u>4507 N. Kedzie:</u>       | 2,500 SF Retail, flex space currently built out as salon & spa with parking.        |
| 4507-11 N. Kedzie 2nd Floor: | 5,000 SF 2nd Floor warehouse/storage with parking.                                  |