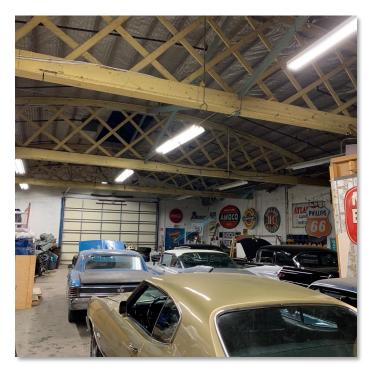

#### 4521 N. Kedzie

6,250 SF Barrel truss wide open flex, retail, warehouse, office space with parking.

**DALE STRAUSS** 

773-736-3600

ADAM SCHNEIDERMAN, SIOR 847-826-4467 STRAUSS REALTY, LTD. 4220 W. MONTROSE AVENUE CHICAGO, ILLINOIS 60641 PHONE: 773-736-3600

#### 4515 N. Kedzie

6,250 SF Barrel truss wide open flex, retail, warehouse, office space with parking.

**Dale Strauss** 773-736-3600

ADAM SCHNEIDERMAN, SIOR 847-826-4467 STRAUSS REALTY, LTD. 4220 W. MONTROSE AVENUE CHICAGO, ILLINOIS 60641 PHONE: 773-736-3600