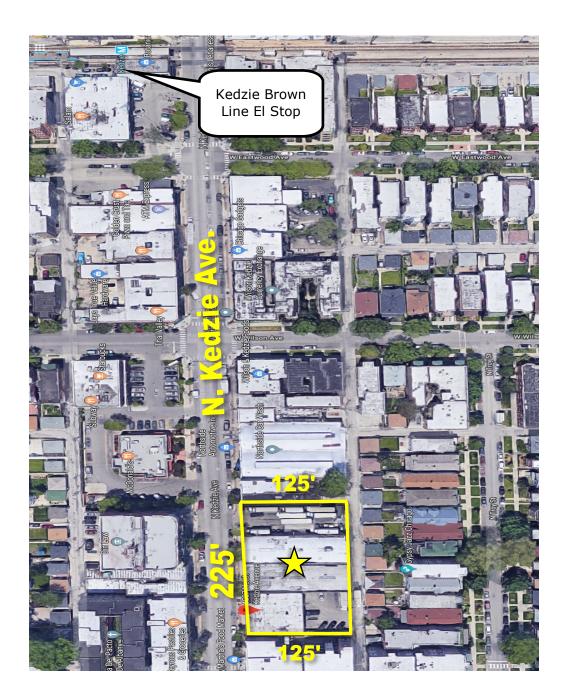

#### 4507 - 4529 N. Kedzie Ave. Chicago, IL. 60625

ΜΑΡ

**DALE STRAUSS** 773-736-3600

ADAM SCHNEIDERMAN, SIOR

847-826-4467

STRAUSS REALTY, LTD. 4220 W. Montrose avenue Chicago, Illinois 60641 Phone: 773-736-3600

#### ZONING:C2-2 WALKING DISTANCE TO CTA BROWN LINE WARD 33 - ALDERMAN ROSSANA RODRIGUEZ SANCHEZ

| <u>4521 N. Kedzie:</u>       | 6,250 SF Barrel truss wide open flex, retail, warehouse, office space with parking. |
|------------------------------|-------------------------------------------------------------------------------------|
| <u>4515 N. Kedzie:</u>       | 6,250 SF Barrel truss wide open flex, retail, warehouse, office space with parking. |
| <u>4511 N. Kedzie:</u>       | 2,500 SF Retail, flex space with parking.                                           |
| <u>4507 N. Kedzie:</u>       | 2,500 SF Retail, flex space currently built out as salon & spa with parking.        |
| 4507-11 N. Kedzie 2nd Floor: | 5,000 SF 2nd Floor warehouse/storage with parking.                                  |