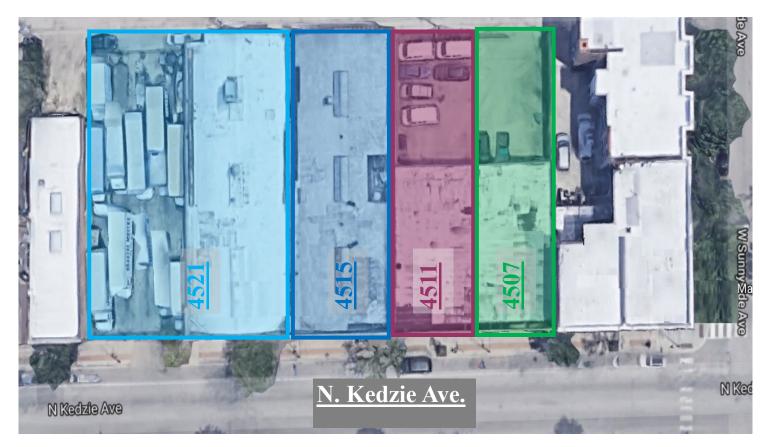

#### ZONING:C2-2 WALKING DISTANCE TO CTA BROWN LINE WARD 33 - ALDERMAN ROSSANA RODRIGUEZ SANCHEZ

| <u>4521 N. Kedzie:</u>       | 6,250 SF Barrel truss wide open flex, retail, warehouse, office space with parking. |
|------------------------------|-------------------------------------------------------------------------------------|
| <u>4515 N. Kedzie:</u>       | 6,250 SF Barrel truss wide open flex, retail, warehouse, office space with parking. |
| <u>4511 N. Kedzie:</u>       | 2,500 SF Retail, flex space with parking.                                           |
| <u>4507 N. Kedzie:</u>       | 2,500 SF Retail, flex space currently built out as salon & spa with parking.        |
| 4507-11 N. Kedzie 2nd Floor: | 5,000 SF 2nd Floor warehouse/storage with parking.                                  |