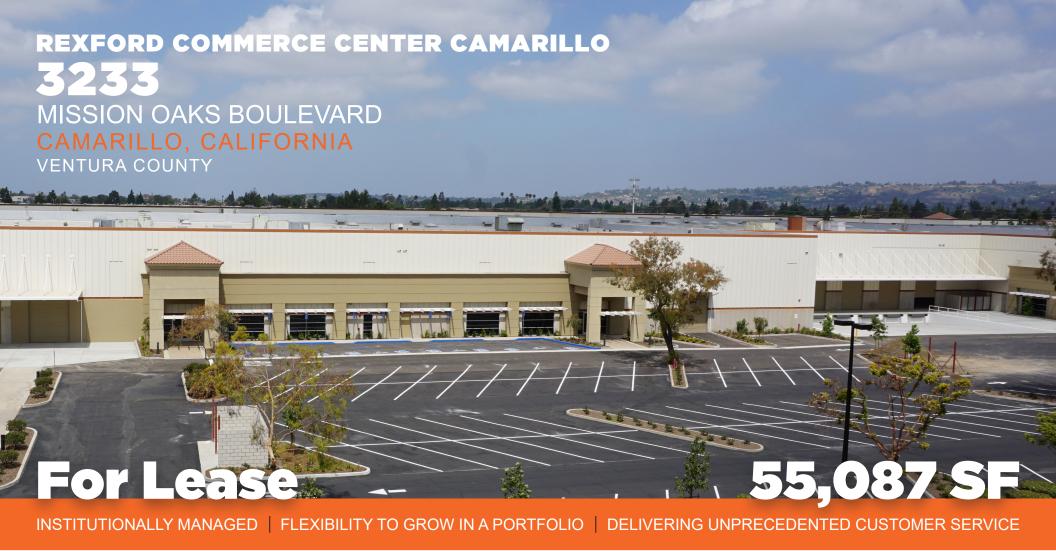

# For Lease

3233 MISSION OAKS AVENUE, CAMARILLO, CA

55,087 SF

**VENTURA COUNTY** 