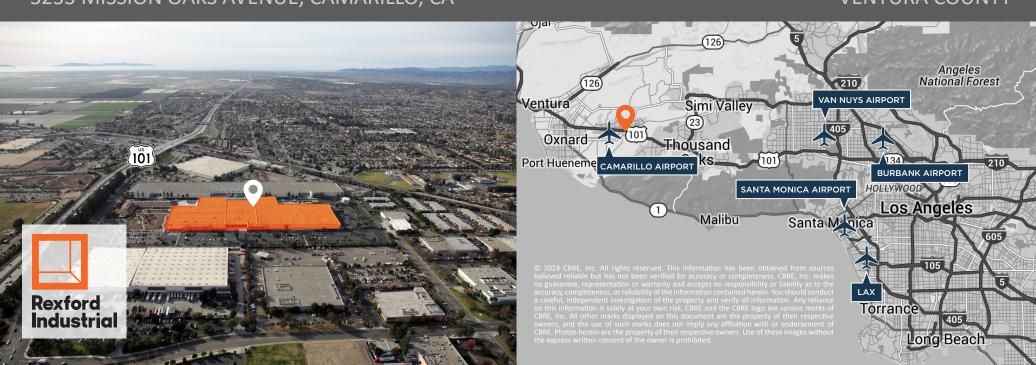

## A State-of-the-Art Distribution/ Light Manufacturing Center

- 26' typical clear height
- · Class A modern facility
- Excellent truck access
- Highly visible from Ventura 101 Freeway
- Close proximity to Los Angeles, San Fernando Valley, and Valencia
- Available for lease from \$1.10 per SF modified gross + \$0.06 CAM