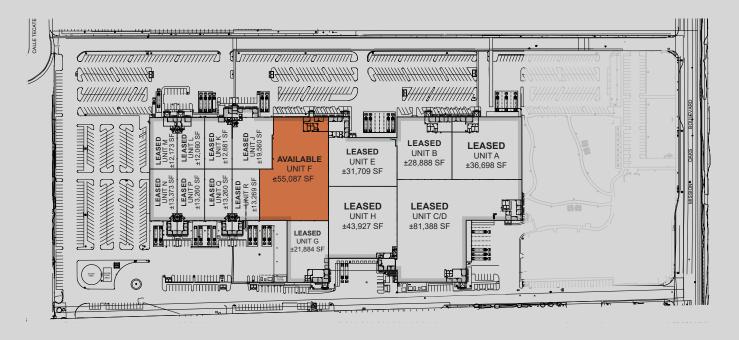

# For Lease

3233 MISSION OAKS AVENUE, CAMARILLO, CA

55,087 SF

**VENTURA COUNTY** 