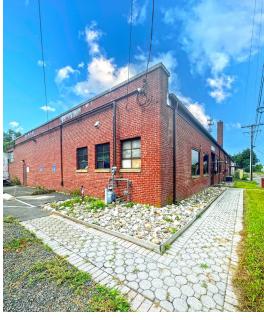

## **Property Overview**

CBRE is pleased to offer for sale 10 Sparks Street in Plainville, CT a ±24,381 square-foot leased, clear span, single-story industrial/flex building situated on 1.26 acres. The building is situated nearby the Route 72 on-ramp, with easy access to I-84 and Route 9 in the center of the state.

## **PROPERTY HIGHLIGHTS:**

+ ±24,381 SF Industrial clear span building

+ 100% leased facility

+ Loading Docks: 2

+ Ceiling Height: 14'

+ Power: 800 AMPS

+ Well-located, convenient location

+ Asking Price: \$2.98M