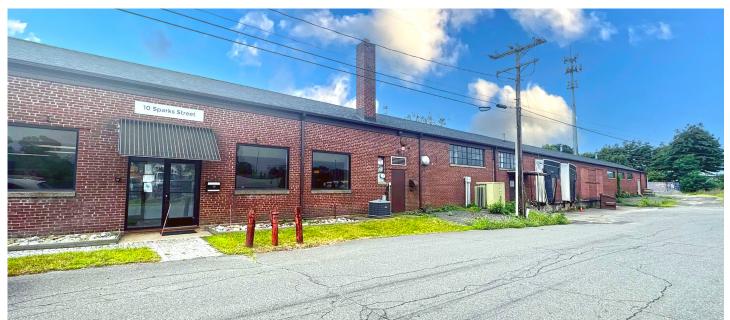

## **Property Overview**

CBRE is pleased to offer for sale 10 Sparks Street in Plainville, CT a ±24,381 square-foot leased, clear span, single-story industrial/flex building situated on 1.26 acres. The building is situated nearby the Route 72 on-ramp, with easy access to I-84 and Route 9 in the center of the state.

## **PROPERTY HIGHLIGHTS:**

+ ±24,381 SF Industrial clear span building

+ 100% leased facility

+ Loading Docks: 2

+ Ceiling Height: 14'

+ Power: 800 AMPS

+ Well-located, convenient location

+ Asking Price: \$2.98M