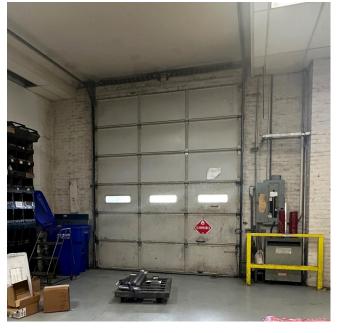

## **PROPERTY HIGHLIGHTS:**

+ ±24,381 SF Industrial clear span building

+ 100% leased facility

+ Loading Docks: 2

+ Ceiling Height: 14'

+ Power: 800 AMPS

+ Well-located, convenient location

+ Asking Price: \$2.98M