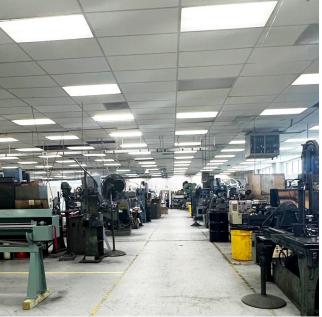

## **Property Overview**

CBRE is pleased to offer for sale 10 Sparks Street in Plainville, CT a ±24,381 square-foot leased, clear span, single-story industrial/flex building situated on 1.26 acres. The building is situated nearby the Route 72 on-ramp, with easy access to I-84 and Route 9 in the center of the state.

## **PROPERTY HIGHLIGHTS:**

+ ±24,381 SF Industrial clear span building

+ 100% leased facility

+ Loading Docks: 2

+ Ceiling Height: 14'

+ Power: 800 AMPS

+ Well-located, convenient location

+ Asking Price: \$2.98M