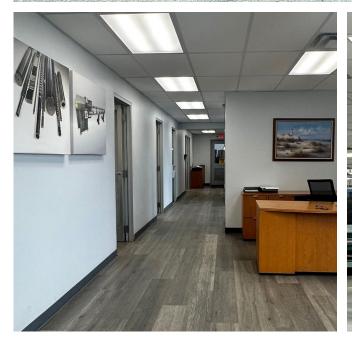

## **Property Overview**

CBRE is pleased to offer for sale 10 Sparks Street in Plainville, CT a ±24,381 square-foot leased, clear span, single-story industrial/flex building situated on 1.26 acres. The building is situated nearby the Route 72 on-ramp, with easy access to I-84 and Route 9 in the center of the state.