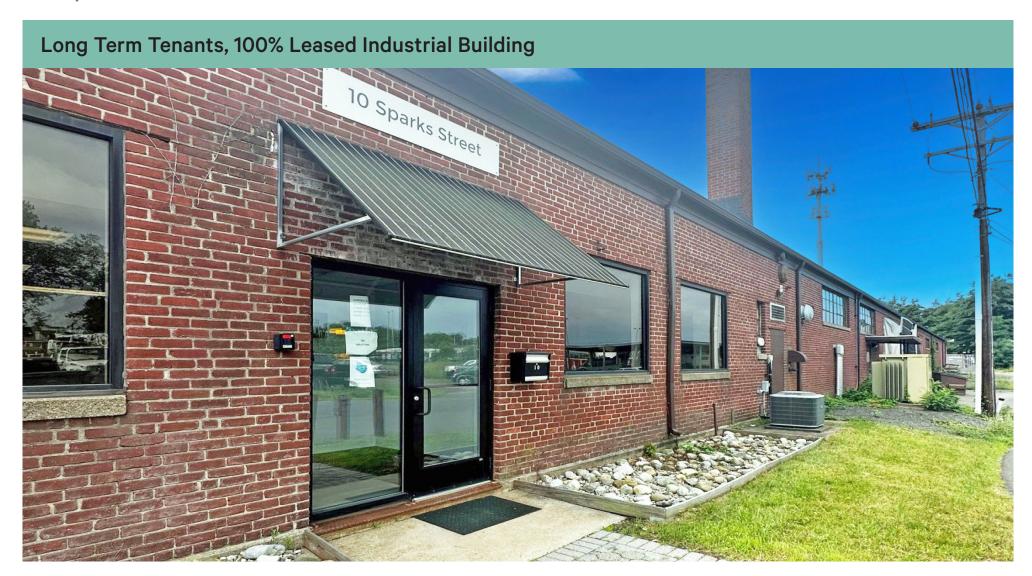

## ±24,381 SF

10 Sparks Street | Plainville, Connecticut

10 Sparks Street | Plainville, CT

## **Property Overview**

CBRE is pleased to offer for sale 10 Sparks Street in Plainville, CT a ±24,381 square-foot leased, clear span, single-story industrial/flex building situated on 1.26 acres. The building is situated nearby the Route 72 on-ramp, with easy access to I-84 and Route 9 in the center of the state.

## **PROPERTY HIGHLIGHTS:**

+ ±24,381 SF Industrial clear span building

+ 100% leased facility

+ Loading Docks: 2

+ Ceiling Height: 14'

+ Power: 800 AMPS

+ Well-located, convenient location

+ Asking Price: \$2.98M