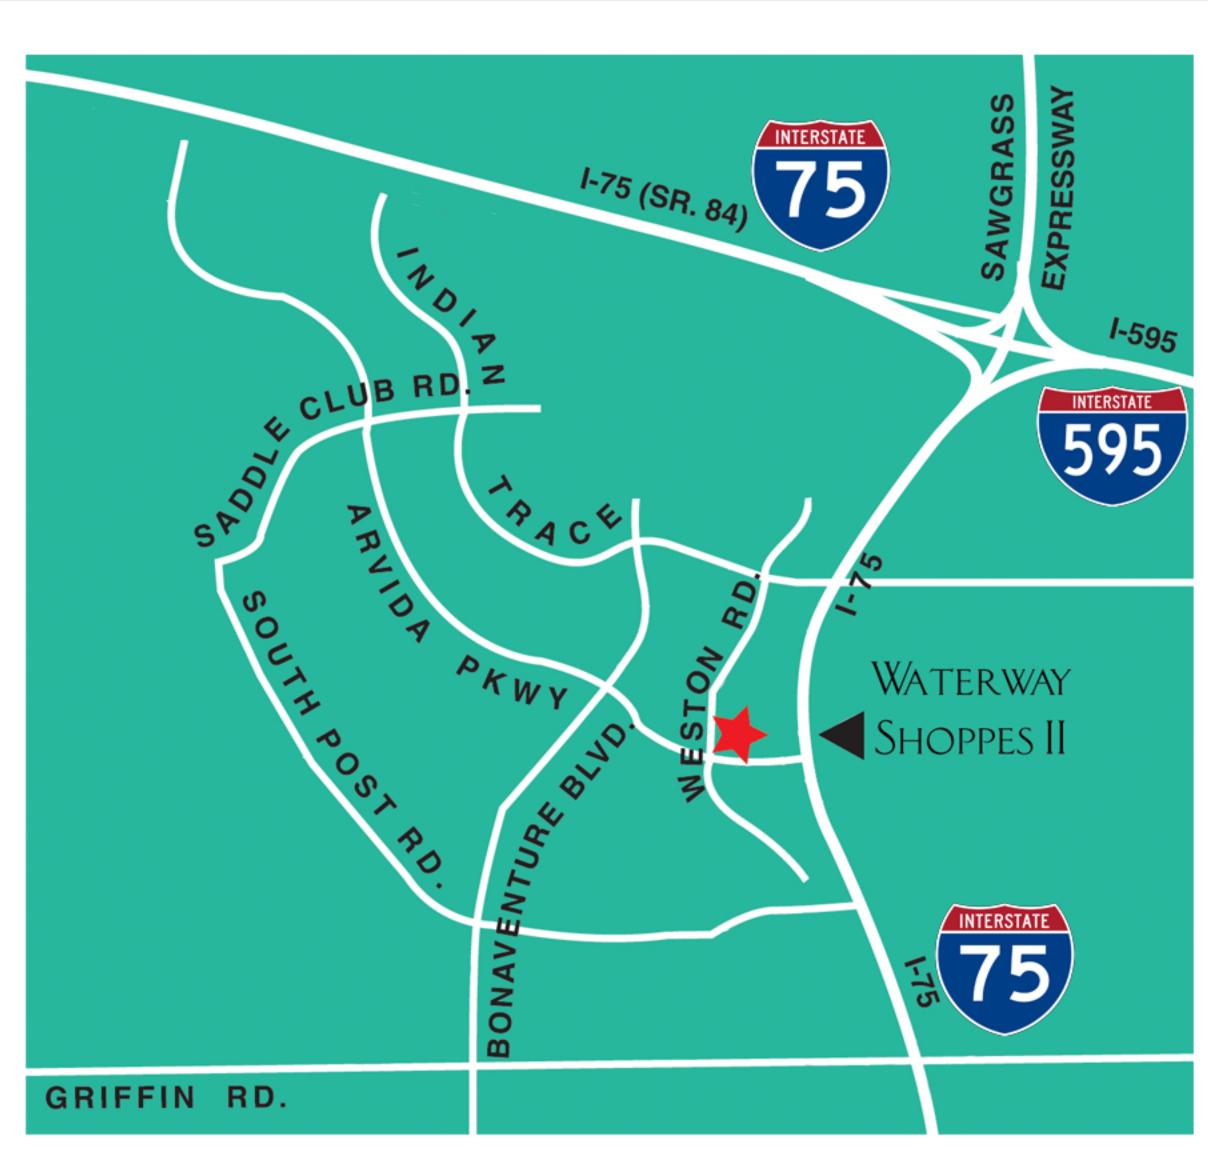

## HIGHLIGHTS

- Waterway Shoppes II consists of 31,500 Square Feet and is located on the Northeast corner of Weston Rd. and Royal Palm Blvd.
- Total population in a 3 mile radius 77,903.
- Median household income \$119,689
- Daytime population in a 3mile radius 61,089
- Approximately 94% of Weston homeowners are permanent residents.
- Weston has the top 2 wealthiest zip codes in South Florida.