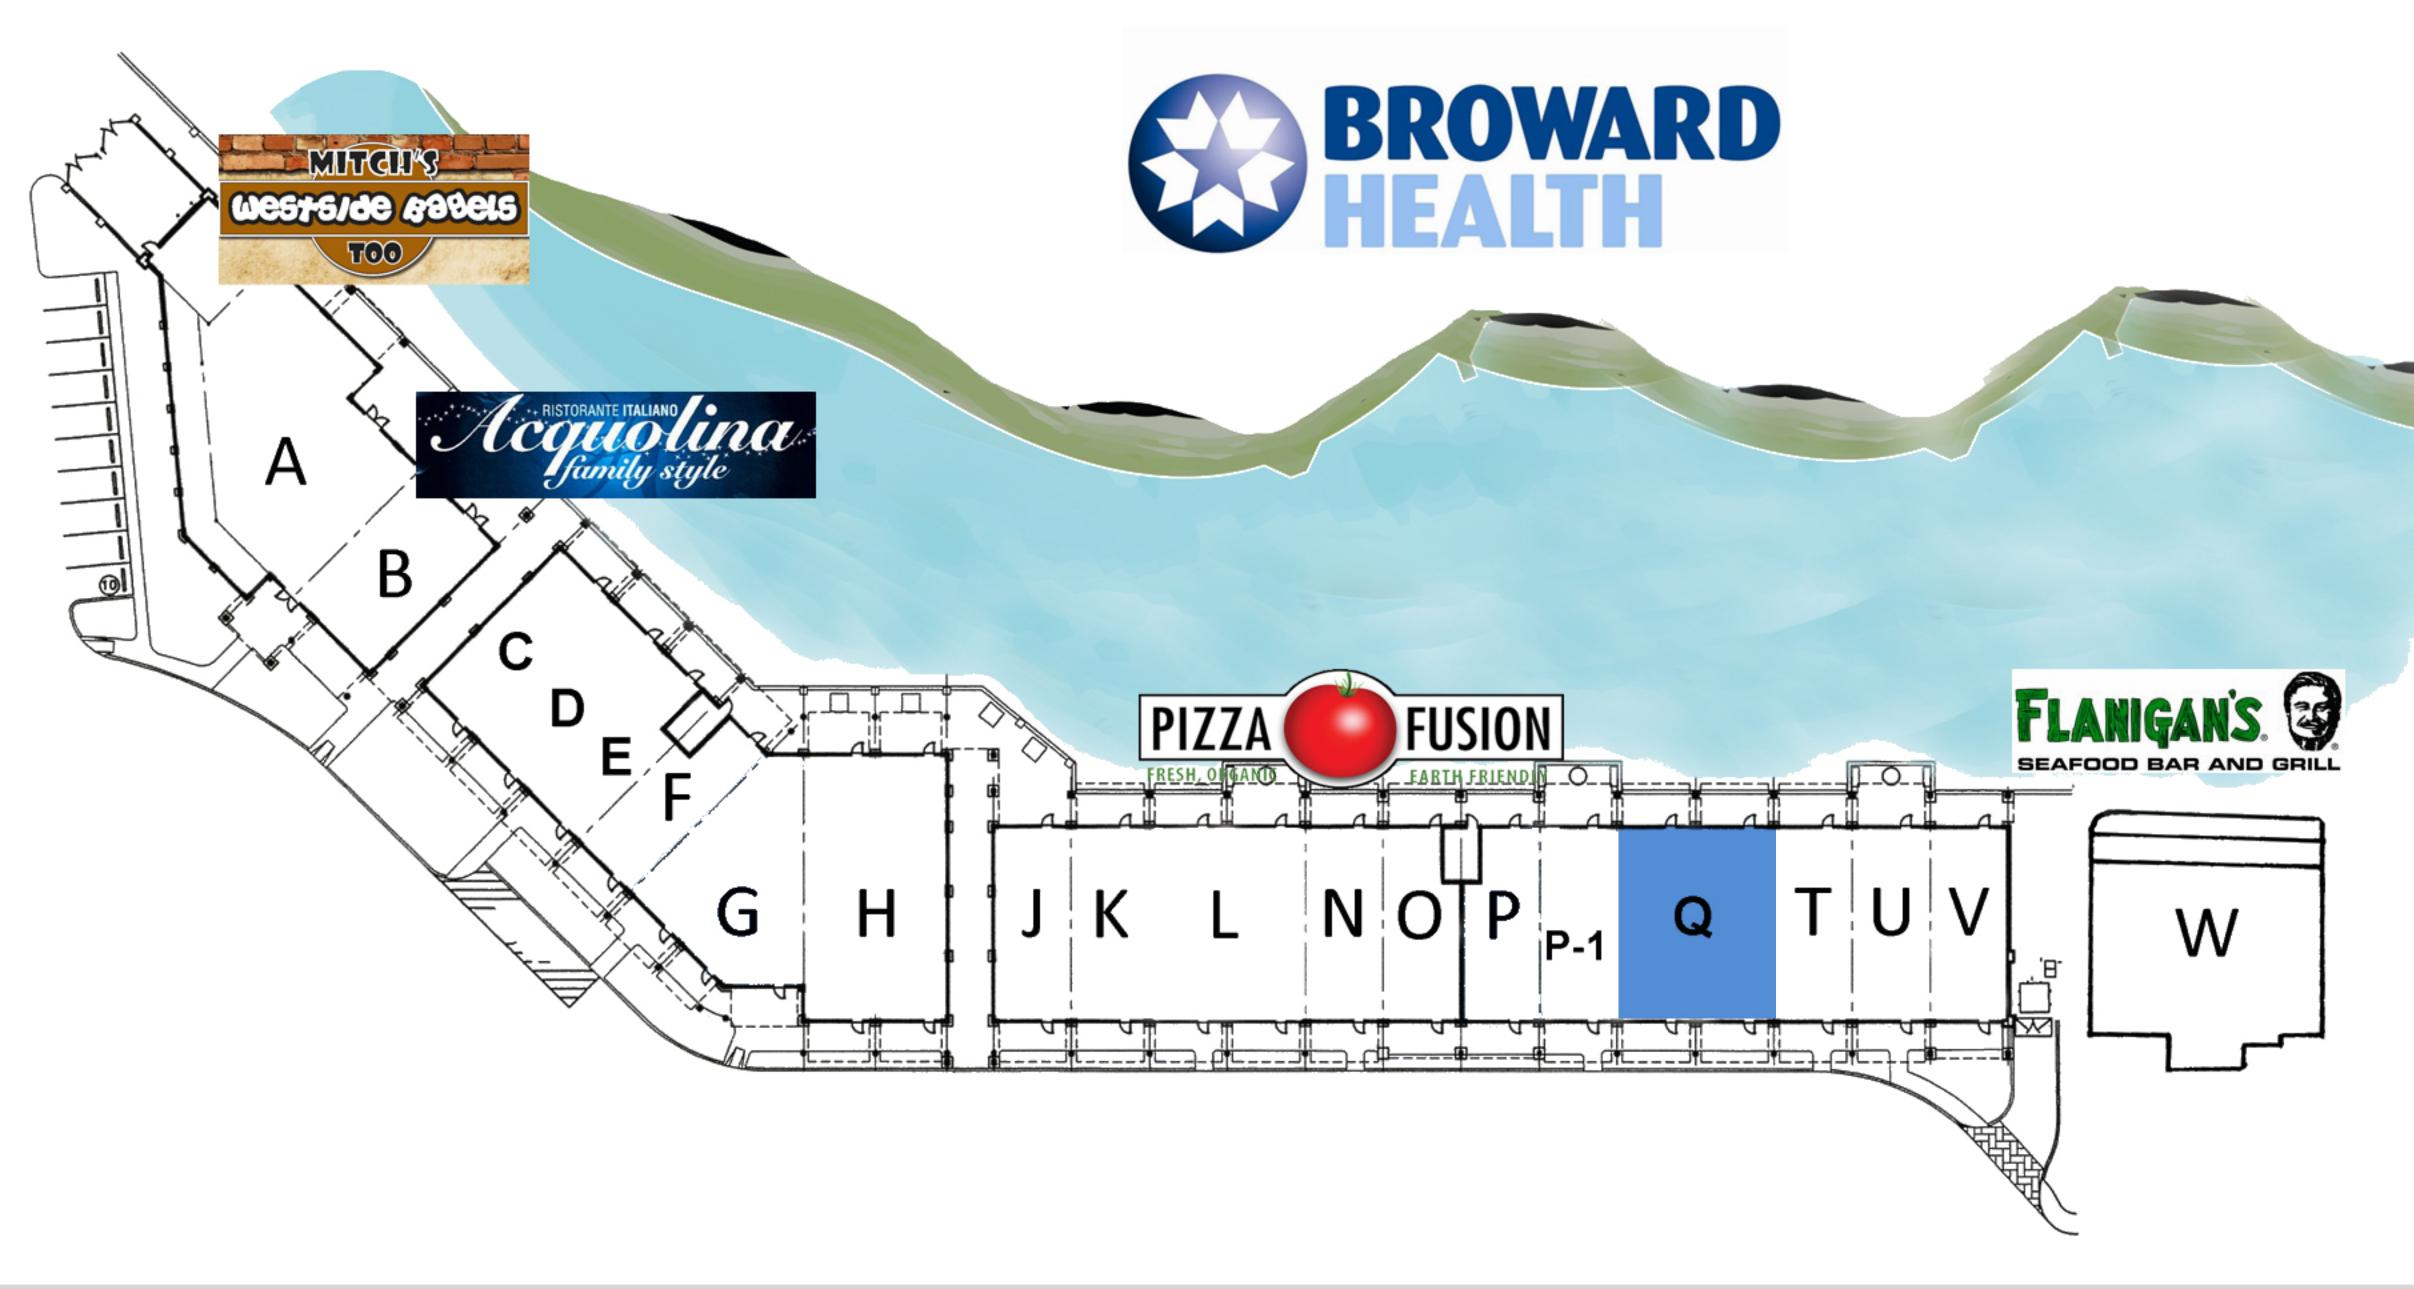

## WATERWAY SHOPPES II

| Space   | Tenant                   | SF    |
|---------|--------------------------|-------|
| Α       | Mitch's Westside Bagels  | 3,900 |
| В       | Acquolina                | 2,556 |
| С       | Kitchens Designs & More  | 1,145 |
| D,E,F,G | Berkshire Realty         | 3,197 |
| Н       | La Rural                 | 3,038 |
| J       | Pan Pa Ya                | 1,224 |
| K, L    | Sage Dental              | 3,589 |
| N       | Pizza Fusion             | 1,196 |
| 0       | Passion for Nails        | 1,119 |
| Р       | Between Flowers          | 1,063 |
| P-1     | Primo Liquors            | 1,152 |
| Q       | AVAILABLE                | 2,563 |
| Т       | Lorei Body Toning Studio | 1,196 |
| U       | Kokai Sushi & Lounge     | 1,196 |
| V       | Sano Foods               | 1,224 |
| W       | Flanigans                |       |