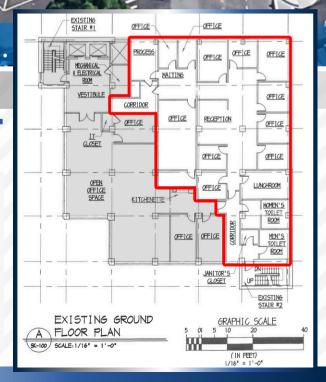

# FOR LEASE: ±4,300 SF OFFICE SPACES.

### **ADDITIONAL COMMENTS**

- Open Floor Plans with Private Offices.
- Versatile Space for Professional, Administrative and Financial use.
- Easy Access to All Major Roadways.