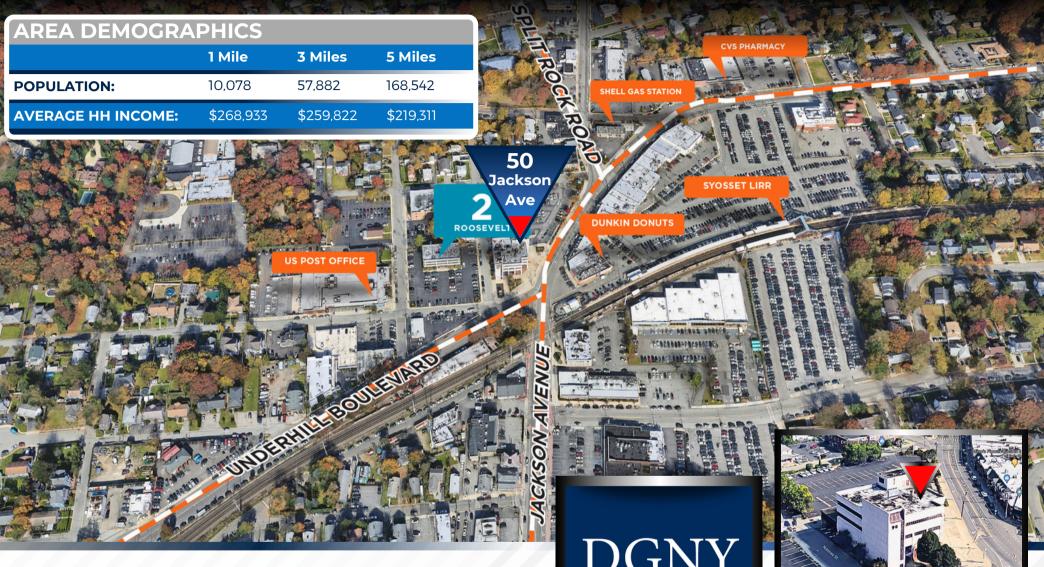

## **PRIME LOCATION IN THE HEART OF SYOSSET**

- Excellent High Traffic Location
- Signalized Intersection
- Great Exposure
- Excellent Parking

Walk to the LIRR Walk to the US Post Office

**RENT:** \$30/SF + Utilities

## **50 JACKSON AVENUE, SYOSSET, NY**