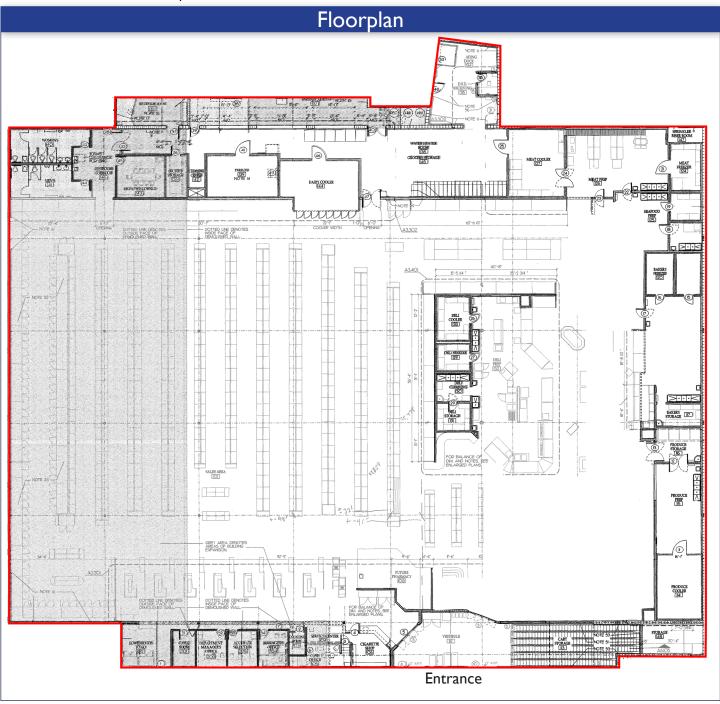

# 535 Nelson Street Kermersville, NC 27284

Former free standing Lowes Food available in Piney Grove Plaza, other Tenants in the shopping center include Subway, Jackson Hewitt and Amalfi's Pizza. Located in a prime retail corridor, nearby businesses include Dollar Tree, Walgreens, AutoZone, Sonic, Grease Monkey and more. This flexible floor plan allows for a multitude of users.

## **Property Details**

- 43.858± SF
- Former Lowes Food
- Zoned HB
- For Sale: \$3,300,000.00
- For Lease: \$8.00 PSF NNN

No warranty or representation (express or implied) is made as to the accuracy or completeness of the information set forth herein. All information is submitted subject to errors, omissions, change of price, prior lease or sale, and withdrawal without notice. All marketing material produced by the Meridian Realty Group is proprietary. Any reproduction is expressly prohibited.