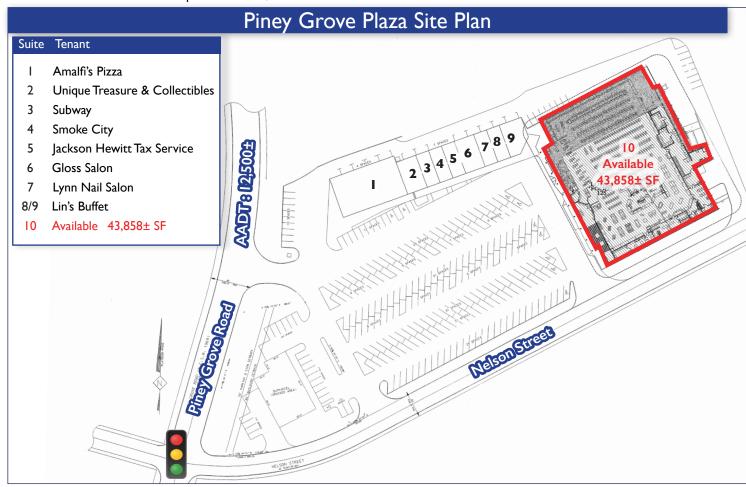

# 535 Nelson Street Kermersville, NC 27284

Former free standing Lowes Food available in Piney Grove Plaza, other Tenants in the shopping center include Subway, Jackson Hewitt and Amalfi's Pizza. Located in a prime retail corridor, nearby businesses include Dollar Tree, Walgreens, AutoZone, Sonic, Grease Monkey and more. This flexible floor plan allows for a multitude of users.