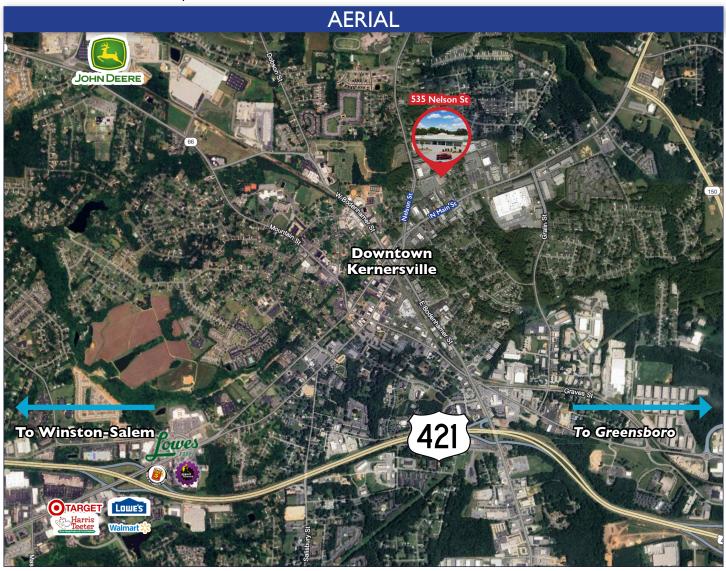

# 535 Nelson Street Kermersville, NC 27284

Former free standing Lowes Food available in Piney Grove Plaza, other Tenants in the shopping center include Subway, Jackson Hewitt and Amalfi's Pizza. Located in a prime retail corridor, nearby businesses include Dollar Tree, Walgreens, AutoZone, Sonic, Grease Monkey and more. This flexible floor plan allows for a multitude of users.

# 535 Nelson Street | Kernersville, NC 27284

### 535 Nelson Street | Kernersville, NC 27284