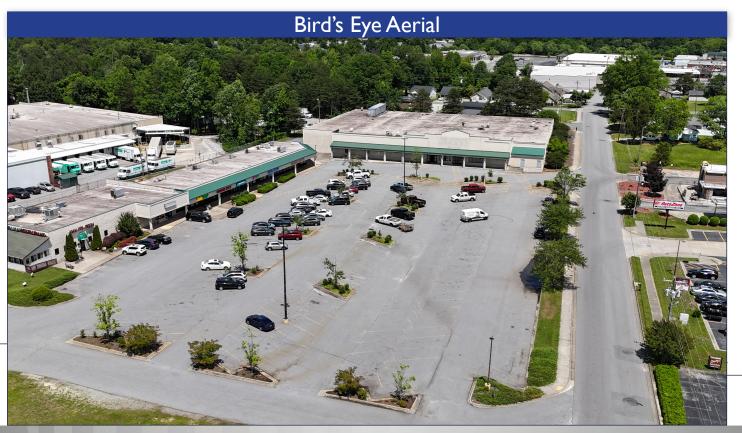

# 535 Nelson Street Kermersville, NC 27284

Former free standing Lowes Food available in Piney Grove Plaza, other Tenants in the shopping center include Subway, Jackson Hewitt and Amalfi's Pizza. Located in a prime retail corridor, nearby businesses include Dollar Tree, Walgreens, AutoZone, Sonic, Grease Monkey and more. This flexible floor plan allows for a multitude of users.