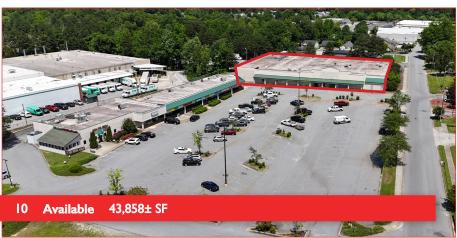

## **Property Details**

- 43.858± SF
- Former Lowes Food
- Zoned HB
- For Sale: \$3,300,000.00
- For Lease: \$8.00 PSF NNN

No warranty or representation (express or implied) is made as to the accuracy or completeness of the information set forth herein. All information is submitted subject to errors, omissions, change of price, prior lease or sale, and withdrawal without notice. All marketing material produced by the Meridian Realty Group is proprietary. Any reproduction is expressly prohibited.