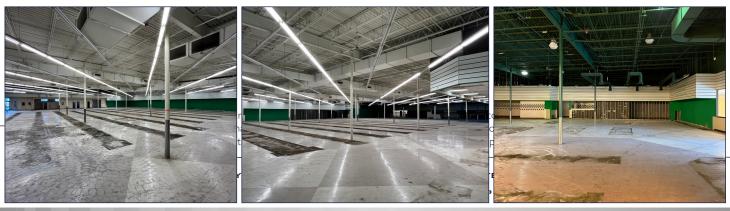

# 535 Nelson Street Kermersville, NC 27284

Former free standing Lowes Food available in Piney Grove Plaza, other Tenants in the shopping center include Subway, Jackson Hewitt and Amalfi's Pizza. Located in a prime retail corridor, nearby businesses include Dollar Tree, Walgreens, AutoZone, Sonic, Grease Monkey and more. This flexible floor plan allows for a multitude of users.

## **Property Details**

- 43.858± SF
- Former Lowes Food
- Zoned HB
- For Sale: \$3,300,000.00
- For Lease: \$8.00 PSF NNN

No warranty or representation (express or implied) is made as to the accuracy or completeness of the information set forth herein. All information is submitted subject to errors, omissions, change of price, prior lease or sale, and withdrawal without notice. All marketing material produced by the Meridian Realty Group is proprietary. Any reproduction is expressly prohibited.