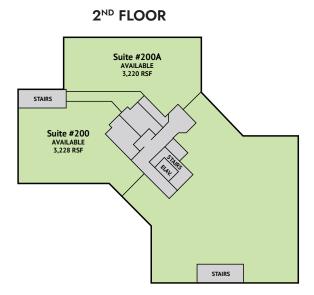

## LAKESIDE MEDICAL PLAZA

17001 Lakeside Hills Plaza | Omaha, NE 68130

**NOW LEASING** suite #200 and #200A at Lakeside Medical Plaza. Both suites are located on floor 2 and are the first building vacancy in years. The medical plaza is adjacent to the CHI Lakeside Campus with visibility from W. Center Road.