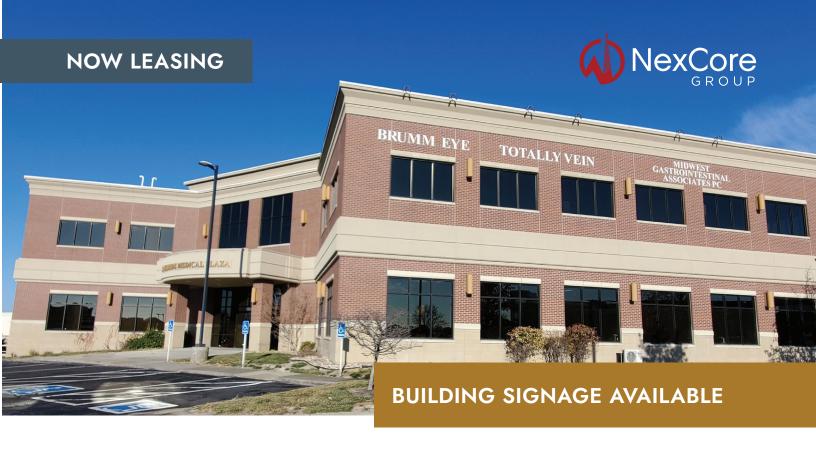

## LAKESIDE MEDICAL PLAZA

17001 Lakeside Hills Plaza | Omaha, NE 68130

**NOW LEASING** suite #200 and #200A at Lakeside Medical Plaza. Both suites are located on floor 2 and are the first building vacancy in years. The medical plaza is adjacent to the CHI Lakeside Campus with visibility from W. Center Road.

## **Current Tenant Mix**

Brumm Eye Laser Center (Ophthalmology) Robert J. Zadalis (General Surgery) Midwest Gastroenterology Lakeside Endoscopy