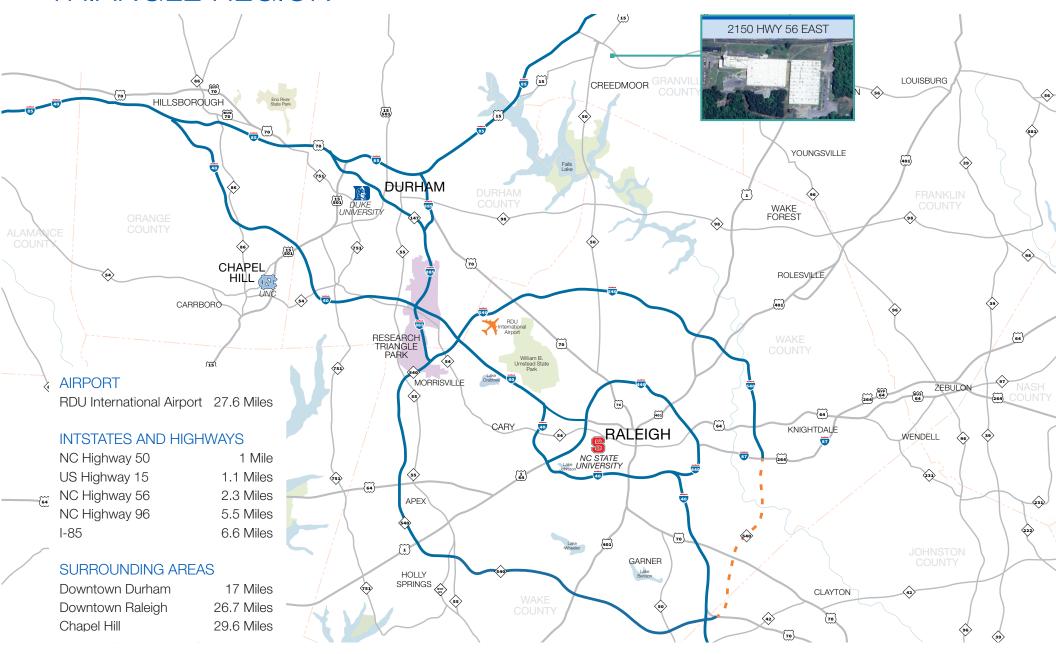

# PROPERTY OVERVIEW

52,000 SF warehouse/distribution for lease. 1 mile from NC Highway 50 & US Highway 15, 6.6 Miles from I-85.

| ADDRESS        | 2174 NC Hwy. 56, Creedmoor, NC 27522                                                                                                                                                                                                                                                                                                                                                         |
|----------------|----------------------------------------------------------------------------------------------------------------------------------------------------------------------------------------------------------------------------------------------------------------------------------------------------------------------------------------------------------------------------------------------|
| AVAILABLE SIZE | 52,000 SF for Lease (landlord will consider subdividing)                                                                                                                                                                                                                                                                                                                                     |
| LOT SIZE       | Extra land for parking                                                                                                                                                                                                                                                                                                                                                                       |
| LEASE RATE     | \$5.95 SF, TICAM \$1.25 SF                                                                                                                                                                                                                                                                                                                                                                   |
| CEILING HEIGHT | 18' clear                                                                                                                                                                                                                                                                                                                                                                                    |
| ZONING         | IND, Town of Creedmoor click here for permitted uses                                                                                                                                                                                                                                                                                                                                         |
| FEATURES       | ±52,000 SF available - includes ±38,000 SF 100% HVAC with electric heatpumps and ±14,000 SF warehouse with heat only 4 dock high doors, 3 with pit levelers LED lights 30' x 40' column spacing Wet sprinkler system  Power: Dominion Panel 1 and 2 - 225 amp 480/277 3 phase Panel 3 and 4 - 100 amp 120/208 3 phase Panel 5 and 6 - 277/480 volt, 3 phase, 450 amps  Click here for photos |
|                | Construction Walls: masonry (brick/block) Roof: rubber membrane Floor: 7" slab on grade                                                                                                                                                                                                                                                                                                      |

### TRIANGLE REGION