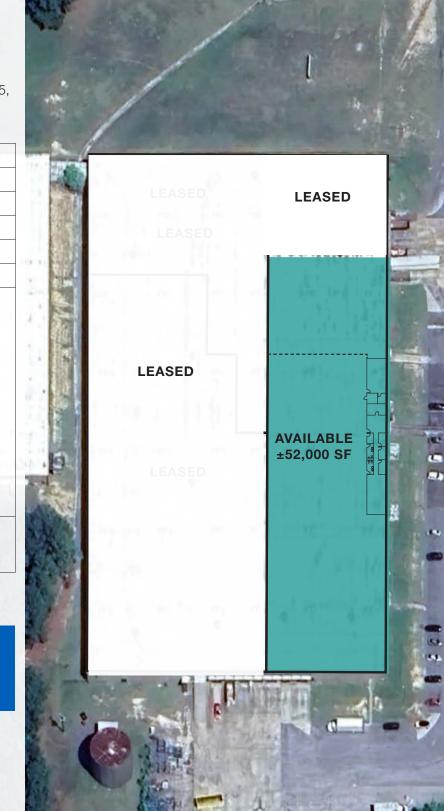

# PROPERTY OVERVIEW

52,000 SF warehouse/distribution for lease. 1 mile from NC Highway 50 & US Highway 15, 6.6 Miles from I-85.

| ADDRESS        | 2174 NC Hwy. 56, Creedmoor, NC 27522                                                                                                                                                                                                                                                                                                                                                         |
|----------------|----------------------------------------------------------------------------------------------------------------------------------------------------------------------------------------------------------------------------------------------------------------------------------------------------------------------------------------------------------------------------------------------|
| AVAILABLE SIZE | 52,000 SF for Lease (landlord will consider subdividing)                                                                                                                                                                                                                                                                                                                                     |
| LOT SIZE       | Extra land for parking                                                                                                                                                                                                                                                                                                                                                                       |
| LEASE RATE     | \$5.95 SF, TICAM \$1.25 SF                                                                                                                                                                                                                                                                                                                                                                   |
| CEILING HEIGHT | 18' clear                                                                                                                                                                                                                                                                                                                                                                                    |
| ZONING         | IND, Town of Creedmoor click here for permitted uses                                                                                                                                                                                                                                                                                                                                         |
| FEATURES       | ±52,000 SF available - includes ±38,000 SF 100% HVAC with electric heatpumps and ±14,000 SF warehouse with heat only 4 dock high doors, 3 with pit levelers LED lights 30' x 40' column spacing Wet sprinkler system  Power: Dominion Panel 1 and 2 - 225 amp 480/277 3 phase Panel 3 and 4 - 100 amp 120/208 3 phase Panel 5 and 6 - 277/480 volt, 3 phase, 450 amps  Click here for photos |
|                | Construction Walls: masonry (brick/block) Roof: rubber membrane Floor: 7" slab on grade                                                                                                                                                                                                                                                                                                      |