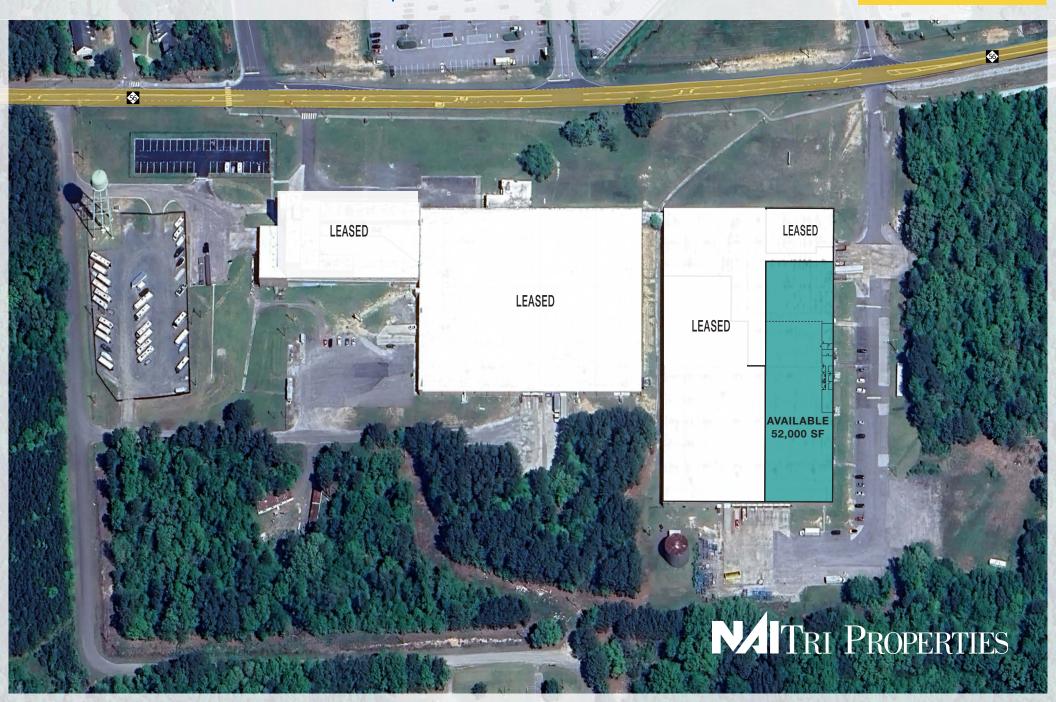

# PROPERTY OVERVIEW

52,000 SF warehouse/distribution for lease. 1 mile from NC Highway 50 & US Highway 15, 6.6 Miles from I-85.

| ADDRESS        | 2174 NC Hwy. 56, Creedmoor, NC 27522                                                                                                                                                                                                                                                                                                                                                         |
|----------------|----------------------------------------------------------------------------------------------------------------------------------------------------------------------------------------------------------------------------------------------------------------------------------------------------------------------------------------------------------------------------------------------|
| AVAILABLE SIZE | 52,000 SF for Lease (landlord will consider subdividing)                                                                                                                                                                                                                                                                                                                                     |
| LOT SIZE       | Extra land for parking                                                                                                                                                                                                                                                                                                                                                                       |
| LEASE RATE     | \$5.95 SF, TICAM \$1.25 SF                                                                                                                                                                                                                                                                                                                                                                   |
| CEILING HEIGHT | 18' clear                                                                                                                                                                                                                                                                                                                                                                                    |
| ZONING         | IND, Town of Creedmoor click here for permitted uses                                                                                                                                                                                                                                                                                                                                         |
| FEATURES       | ±52,000 SF available - includes ±38,000 SF 100% HVAC with electric heatpumps and ±14,000 SF warehouse with heat only 4 dock high doors, 3 with pit levelers LED lights 30' x 40' column spacing Wet sprinkler system  Power: Dominion Panel 1 and 2 - 225 amp 480/277 3 phase Panel 3 and 4 - 100 amp 120/208 3 phase Panel 5 and 6 - 277/480 volt, 3 phase, 450 amps  Click here for photos |
|                | Construction Walls: masonry (brick/block) Roof: rubber membrane Floor: 7" slab on grade                                                                                                                                                                                                                                                                                                      |