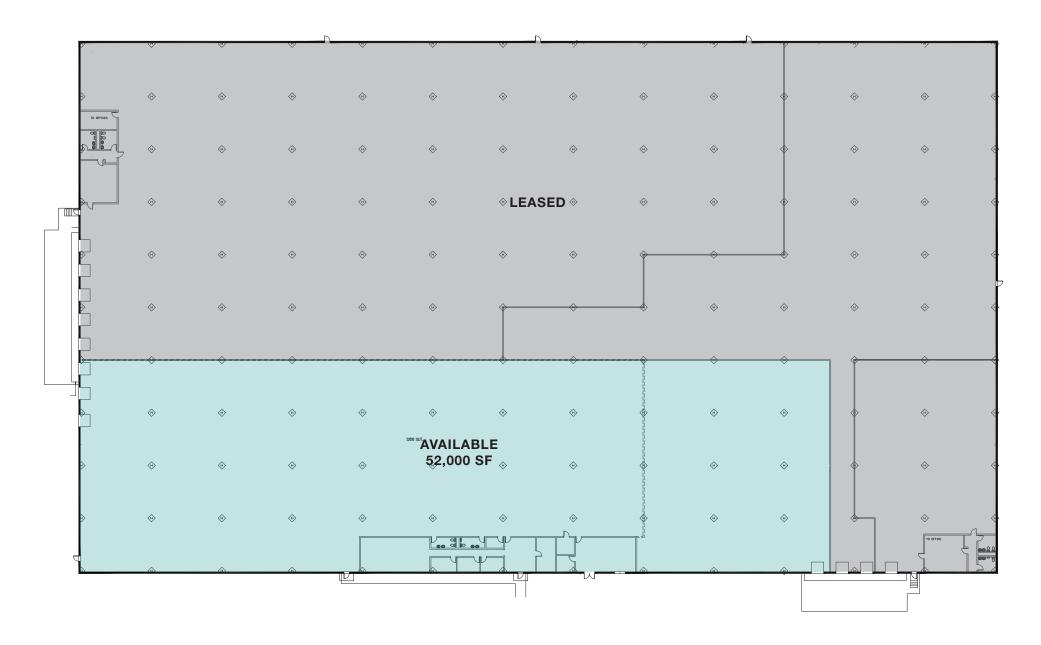

HVAC with electric heatpumps and ±14,000 SF warehouse with heat only 4 dock high doors, 3 with pit levelers LED lights 30' x 40' column spacing Wet sprinkler system  Power: Dominion Panel 1 and 2 - 225 amp 480/277 3 phase Panel 3 and 4 - 100 amp 120/208 3 phase Panel 5 and 6 - 277/480 volt, 3 phase, 450 amps  Click here for photos |
|                | Construction Walls: masonry (brick/block) Roof: rubber membrane Floor: 7" slab on grade                                                                                                                                                                                                                                                                                                      |

LEASE RATE: \$5.95/SF NNN, TICAM \$1.25/SF



## FLOOR PLAN



#### CONTACT









ED BROWN, SIOR, CCIM | 919.345.5939 | ebrown@triprop.com



### TRIANGLE REGION



#### CONTACT

ED BROWN, SIOR, CCIM | 919.345.5939 | ebrown@triprop.com



### **AMENTIES**

This warehouse site has great access to major roadways, schools, food, parks, and services within Creedmoor, North Carolina. Below are some of the amenities that can be reached with a 12 minute drive.

**FOOD** 

American Hero Pizza & Subs

Arby's

Bojangles

China Wok

Chinatown Restaurant

Creedmoor City Tavern

Don Murray's BBQ

El Corral Mexican Restaurant

El Rio Mexican Restaurant

Finch's Family Restaurant

La Jarochita

McDonald's

Pizza Hut

Plumpeez Deli

Rino's Italian Grill and Pizza

Sonic Drive-In

Subway

Sunnyside on Main

Taqueria el Molcajete

The Bayou

TJ's Fish & Chicken

T