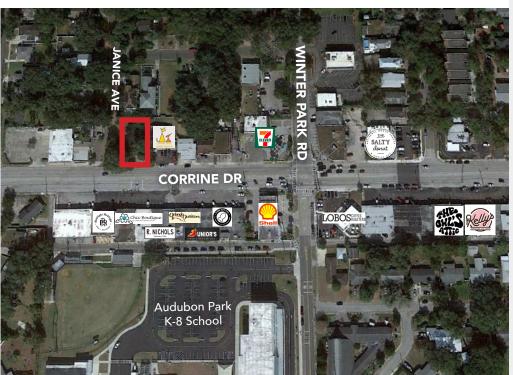

# LONG-TERM LAND LEASE

2901 Corrine Drive, Orlando, FL 32803

### PROPERTY HIGHLIGHTS

- New to market
- Rare commercial opportunity along prestigious Corrine corridor
- Located in high demand Audubon Park Garden District
- Approved for a variety of commercial uses
- Excellent signage opportunities
- Within walking distance to area restaurants and shopping



## **COMING 1Q 2024**



### **ASKING RATE:**

Contact broker for details



## **TOTAL LAND AREA:**

0.22±



#### **TRAFFIC COUNTS:**

On Corrine Dr: 11,100± vehicles/day On N Mills Ave: 28,000± vehicles/day



#### **DAMIEN MADSEN**

dmadsen@harbertrealty.com | 407.256.2844

For More Information: HarbertRealty.com 400 S Park Ave, Suite 225, Winter Park, FL 32789

The information contained herein has been obtained from sources deemed reliable, however, IHIS makes no guarantees, warranties or representation as to its completeness or accuracy thereof. The presentation of this property is submitted subject to errors, omissions, change of price or condition prior to sale or lease or withdrawal without notice.

2901 Corrine Drive, Orlando, FL 32803



## WITHIN CLOSE PROXIMTY TO 2901 CORRIN