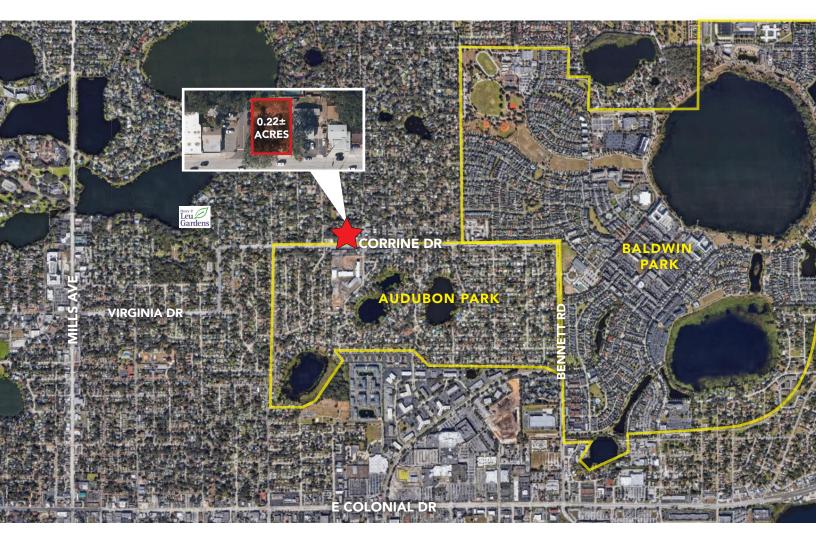

stance to area restaurants and shopping



## **COMING 1Q 2024**



### **ASKING RATE:**

Contact broker for details



## **TOTAL LAND AREA:**

0.22±



#### **TRAFFIC COUNTS:**

On Corrine Dr: 11,100± vehicles/day On N Mills Ave: 28,000± vehicles/day



#### **DAMIEN MADSEN**

dmadsen@harbertrealty.com | 407.256.2844

For More Information: HarbertRealty.com 400 S Park Ave, Suite 225, Winter Park, FL 32789

The information contained herein has been obtained from sources deemed reliable, however, IHIS makes no guarantees, warranties or representation as to its completeness or accuracy thereof. The presentation of this property is submitted subject to errors, omissions, change of price or condition prior to sale or lease or withdrawal without notice.

2901 Corrine Drive, Orlando, FL 32803



## WITHIN CLOSE PROXIMTY TO 2901 CORRINE DRIVE