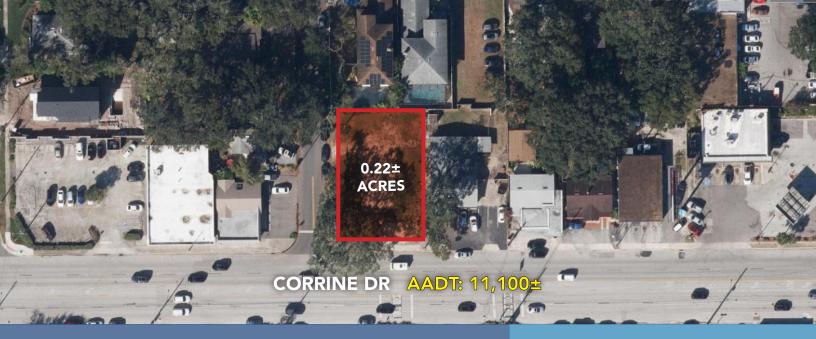

## **TOTAL LAND AREA:**

0.22±

#### **TRAFFIC COUNTS:**

On Corrine Dr: 11,100± vehicles/day On N Mills Ave: 28,000± vehicles/day