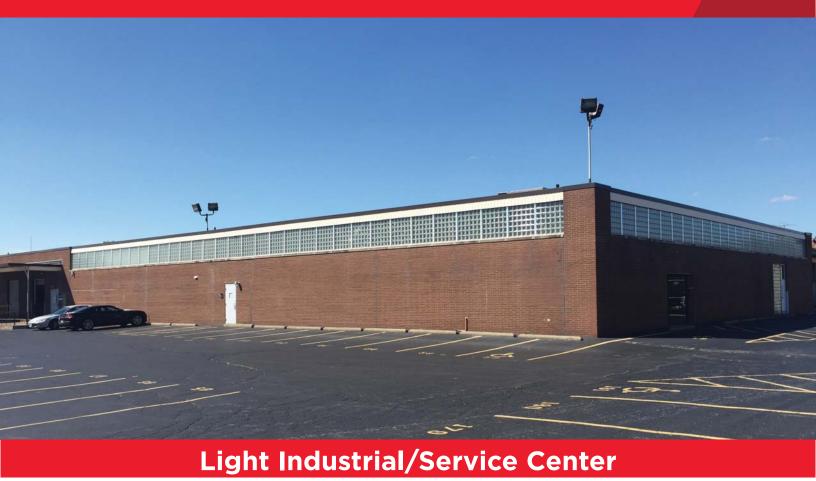

# 934 Dalton Avenue Cincinnati, OH 45203

- 16,709 SF available
- 2,200 SF office (approx.)
- 14,509 SF warehouse
- 14'6" clear height
- Wet sprinkler system
- Fully air-conditioned
- Excellent access to I-75 & SR 50

Lease Rate: \$4.75/SF NNN

For more information, contact:

**Jeffrey R. Bender, SIOR, CCIM** 513.763.3046 jeff.bender@cushwake.com

Dave Kelly, CCIM 513.763.3009 dave.kelly@cushwake.com

**Connor Cleves** 513.763.3024 connor.cleves@cushwake.com 201 E Fourth Street 18th Floor Cincinnati, OH 45202