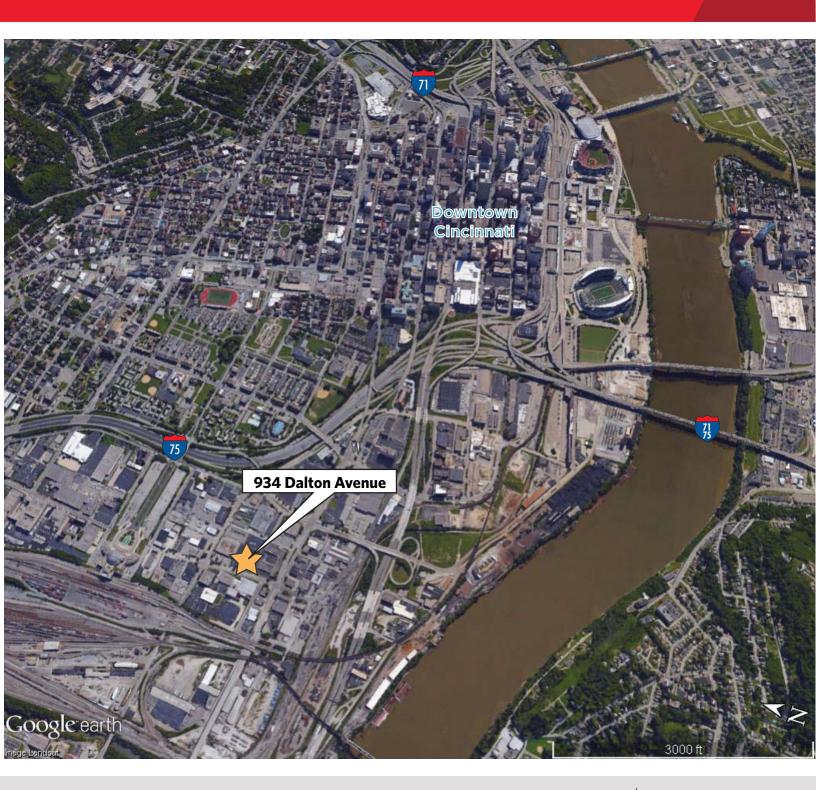

# 934 Dalton Avenue Cincinnati, OH 45203

- 16,709 SF available
- 2,200 SF office (approx.)
- 14,509 SF warehouse
- 14'6" clear height
- Wet sprinkler system
- Fully air-conditioned
- Excellent access to I-75 & SR 50

## 934 Dalton Avenue Cincinnati, OH 45203