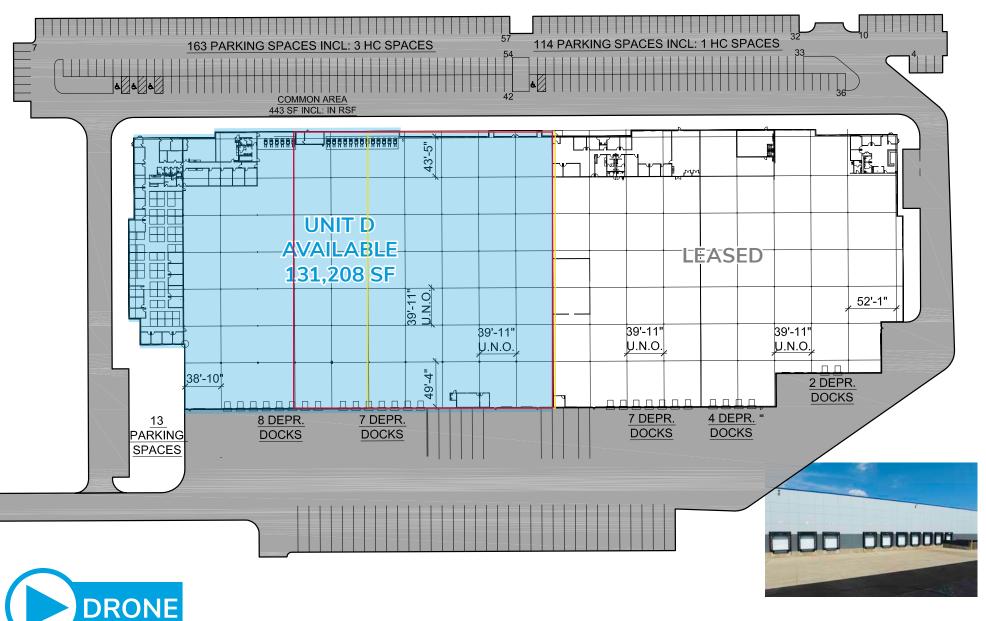

#### **AVAILABLE:**

|           | TOTAL<br>SF | OFFICE                          | LOADING                      | POWER                             |
|-----------|-------------|---------------------------------|------------------------------|-----------------------------------|
| UNIT<br>D | 131,208     | 16,846 (main)<br>634 (shipping) | 15 docks<br>3 drive-in doors | 800 amp, 277/480 volt,<br>3-phase |
|           |             |                                 | DIVISIBILITY OPTIONS         |                                   |
|           | 67,369      | 634                             | 7 docks                      |                                   |
|           | 63,839      | 16,846                          | 8 docks                      |                                   |
|           | 56,141      | 634                             | 5 docks                      |                                   |
|           | 75,068      | 16,846                          | 10 docks                     |                                   |

## AVAILABLE FOR SALE OR LEASE 7979 W 183RD STREET

TINLEY PARK, IL 60477

Potential demising options