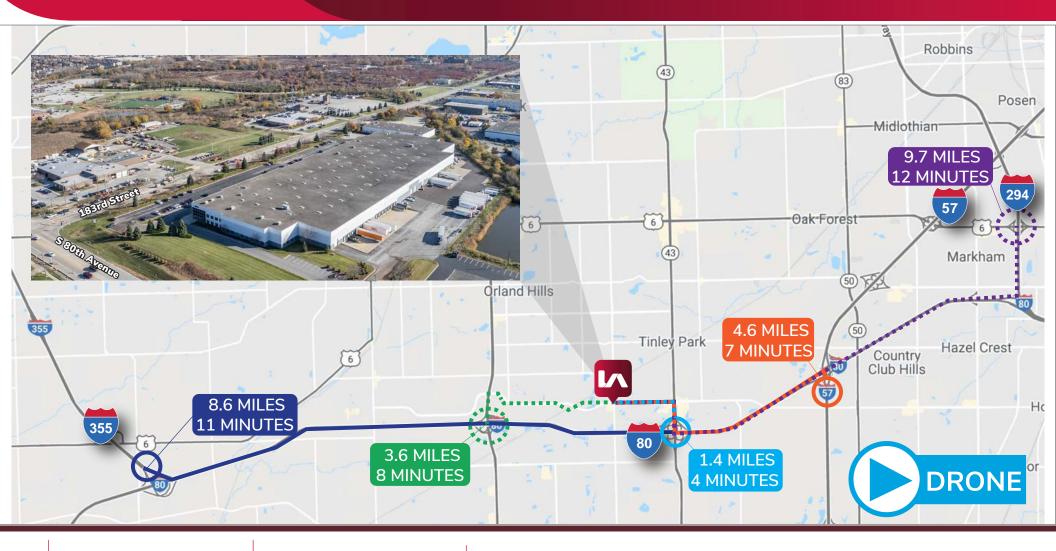

#### **COMMENTS:**

- > New Roof 2023 20 Year Warranty
- Charging Stations
- > Shipping Office with Warehouse Restrooms
- > Trailer Parking
- › Great Corporate Headquarters Location
- Low Will County Taxes
- Easily accessible to I-80 via full interchange at Harlem Ave