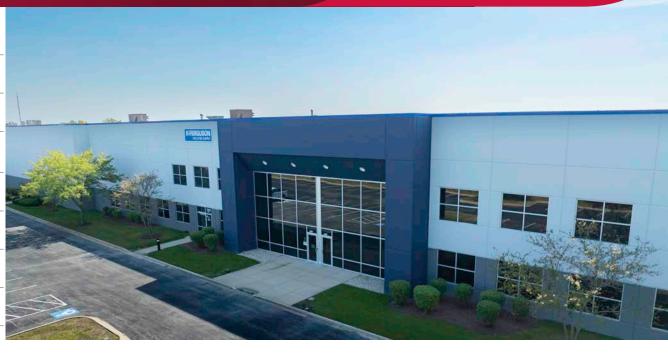

ior to sale, lease or financing or withdrawal without notice. No liability of any kind is to be imposed on the broker berein.

## AVAILABLE FOR SALE OR LEASE 7979 W 183RD STREET

TINLEY PARK, IL 60477



#### **BUILDING SPECIFICATIONS:**

**BUILDING SIZE:** 237,241 SF **CLEAR HEIGHT:** 30' **TRAILER** ±40 stalls (building total) **PARKING:** SPRINKLER: **ESFR PARKING:** 301 spaces (building total) Subject to Offer **LEASE PRICE: RE TAXES:** \$1.35 PSF (2024 estimates) \$0.81 PSF (2024 estimates) CAM: (Includes insurance)

#### **COMMENTS:**

- > New Roof 2023 20 Year Warranty
- Charging Stations
- > Shipping Office with Warehouse Restrooms
- > Trailer Parking
- › Great Corporate Headquarters Location
- Low Will County Taxes
- Easily accessible to I-80 via full interchange at Harlem Ave





#### **AVAILABLE:**

|           | TOTAL<br>SF | OFFICE                          | LOADING                      | POWER                             |
|-----------|-------------|---------------------------------|------------------------------|-----------------------------------|
| UNIT<br>D | 131,208     | 16,846 (main)<br>634 (shipping) | 15 docks<br>3 drive-in doors | 800 amp, 277/480 volt,<br>3-phase |
|           |             |                                 | DIVISIBILITY OPTIONS         |                                   |
|           | 67,369      | 634                             | 7 docks                      |                                   |
|           | 63,839      | 16,846                          | 8 docks                      |                                   |
|