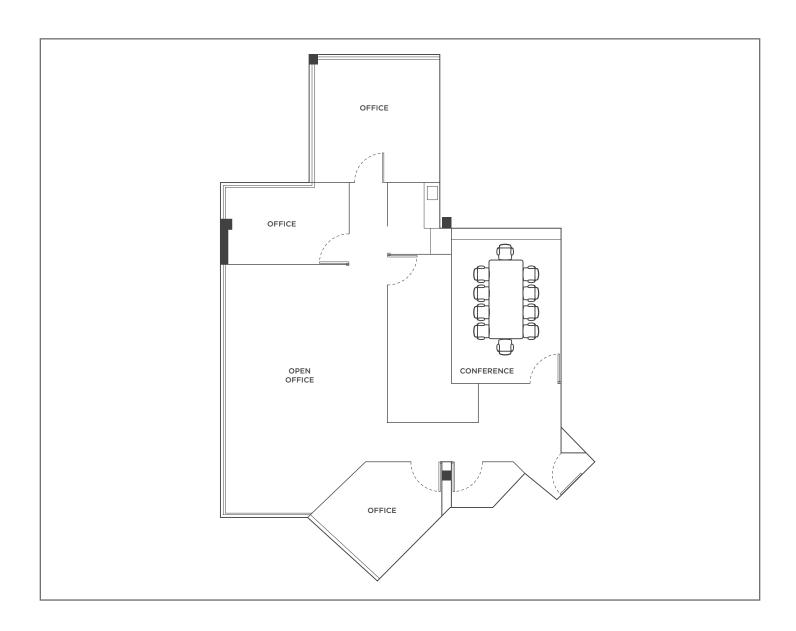

# 814 W. Diamond Avenue Gaithersburg, MD 20878

### **Floor Plans**

SUITE 210 | 2,760 SF