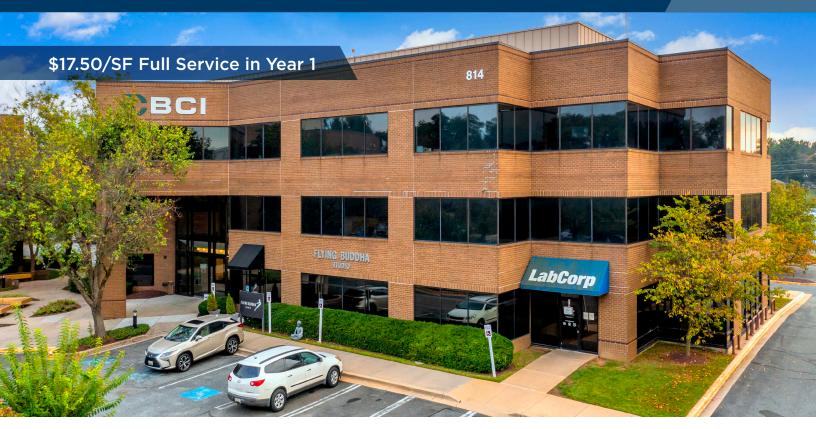

#### **FOR LEASE**

## 814 W. Diamond Avenue Gaithersburg, MD 20878

### 1,622- 3,041 SF Available

#### **Property Highlights**

- · On-site ownership and management
- Adjacent to National Institutes of Standards and Technology (NIST) and Department of Energy (DOE)
- Numerous walkable amenities including restaurants and shops
- 2 blocks from I-270/Clopper Road Interchange
- 120 free surface parking spaces available