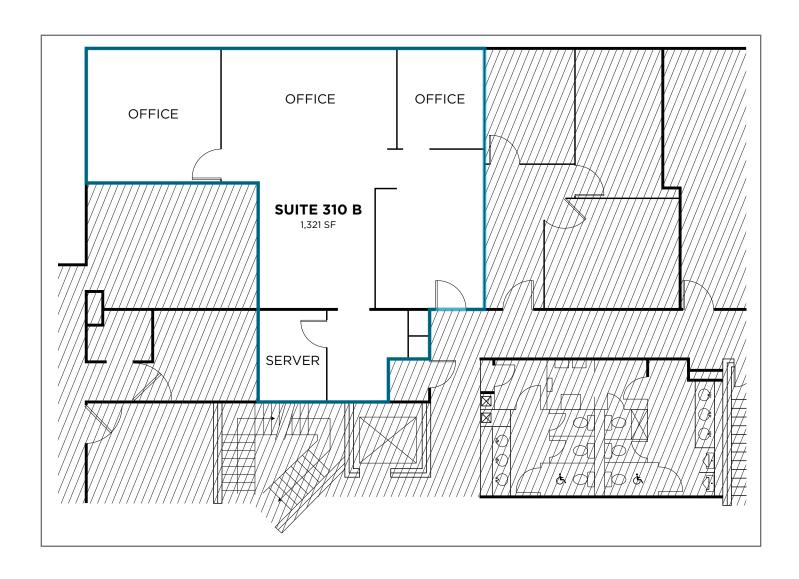

## 814 W. Diamond Avenue Gaithersburg, MD 20878

### **Floor Plans**

SUITE 310-B | 1,321 SF