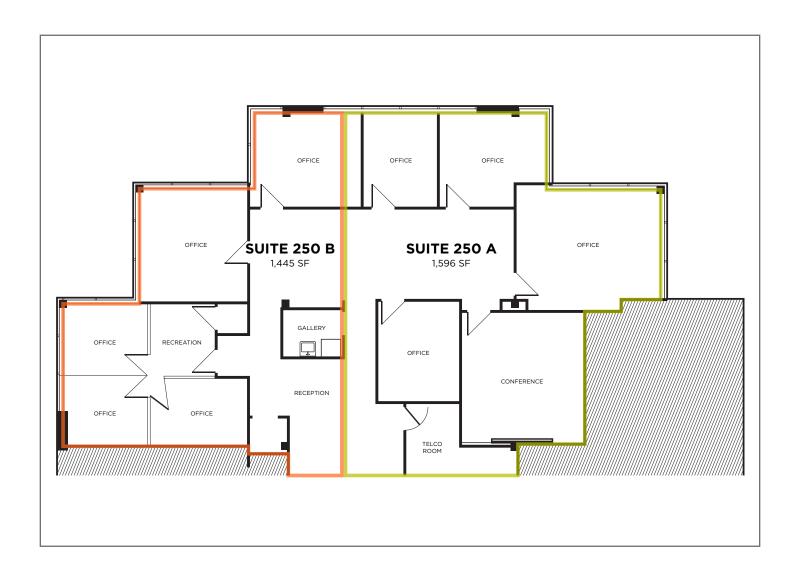

# 814 W. Diamond Avenue Gaithersburg, MD 20878

### **Floor Plans**

SUITE 250 | 3,041 SF TOTAL