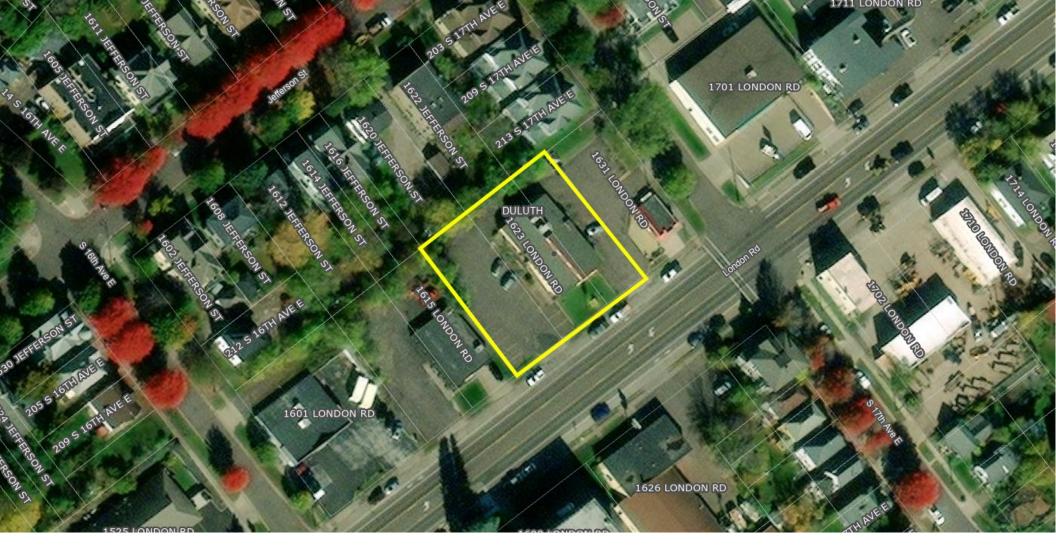

## Introducing an exceptional opportunity on London Road in Duluth, MN!

1623 London Rd offers unbeatable visibility and ample parking. This prime location features 3,500 SF above grade with a full, finished basement, providing endless possibilities for your business. The property boasts high traffic and visibility, making it the perfect spot to bring your ideas to life. With excellent on-site parking, this property stands out with huge potential.

1623 London Rd • Duluth, MN

Unbeatable Visibility on London Road

Greg Follmer • Broker MN WI • 218.310.0013 • GregFollmer@gmail.com

230 East Superior Street • Duluth, Minnesota 55802 • Licensed in Minnesota and Wisconsin