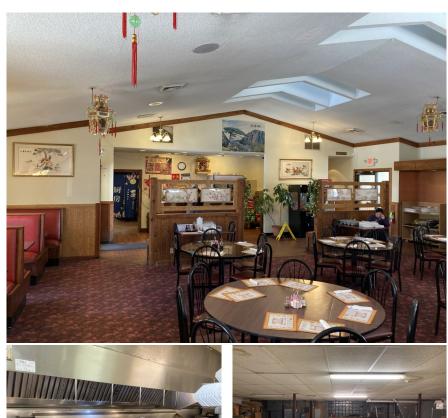

## Introducing an exceptional opportunity on London Road in Duluth, MN!

1623 London Rd offers unbeatable visibility and ample parking. This prime location features 3,500 SF above grade with a full, finished basement, providing endless possibilities for your business. The property boasts high traffic and visibility, making it the perfect spot to bring your ideas to life. With excellent on-site parking, this property stands out with huge potential.