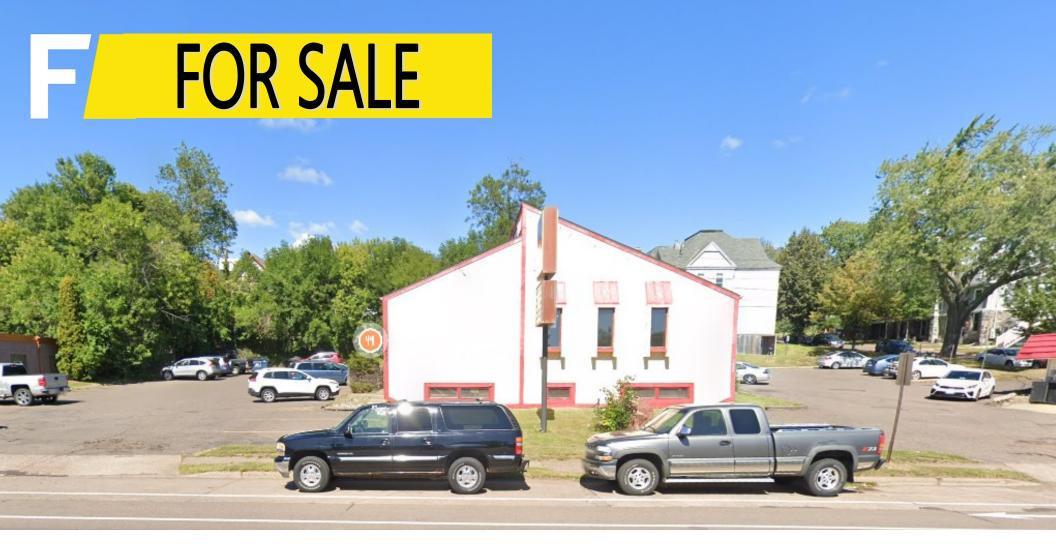

Offered at \$995,000 1623 London Rd • Duluth, MN Unbeatable Visibility on London Road

Greg Follmer • Broker MN WI • 218.310.0013 • GregFollmer@gmail.com

## Introducing an exceptional opportunity on London Road in Duluth, MN!

1623 London Rd offers unbeatable visibility and ample parking. This prime location features 3,500 SF above grade with a full, finished basement, providing endless possibilities for your business. The property boasts high traffic and visibility, making it the perfect spot to bring your ideas to life. With excellent on-site parking, this property stands out with huge potential.