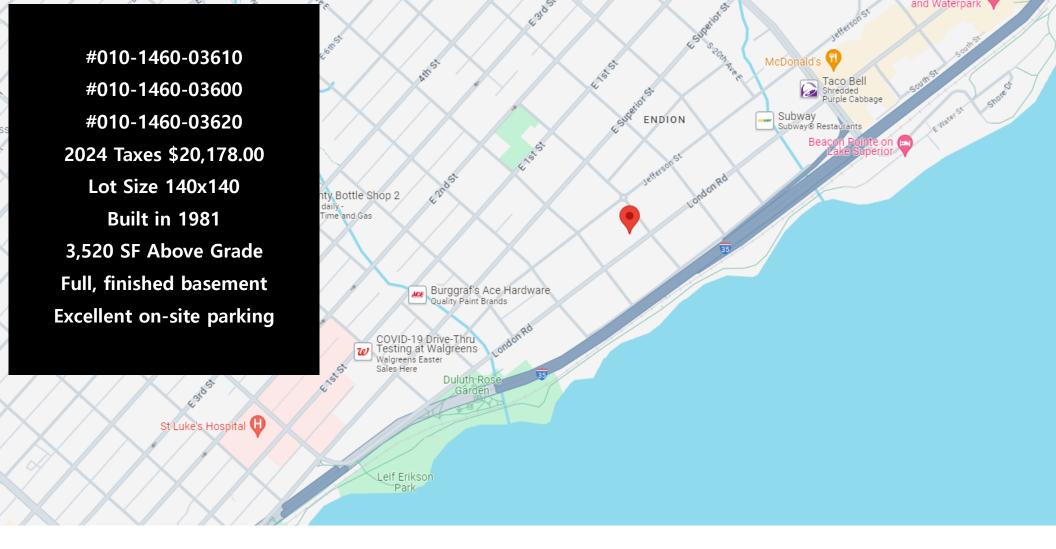

## Introducing an exceptional opportunity on London Road in Duluth, MN!

1623 London Rd offers unbeatable visibility and ample parking. This prime location features 3,500 SF above grade with a full, finished basement, providing endless possibilities for your business. The property boasts high traffic and visibility, making it the perfect spot to bring your ideas to life. With excellent on-site parking, this property stands out with huge potential.