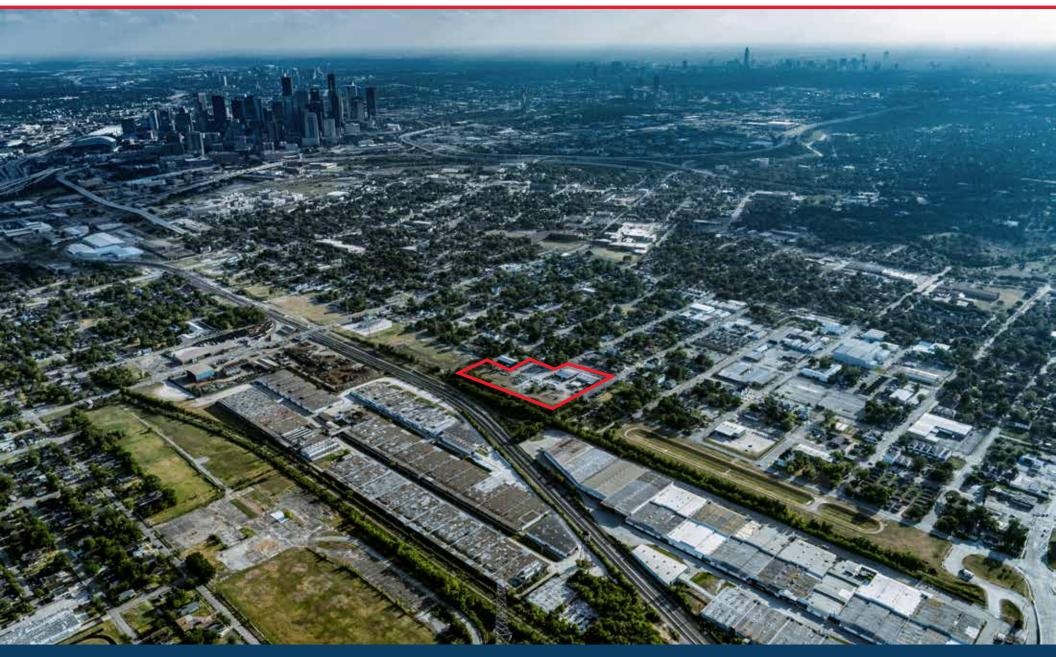

# **2918 ELYSIAN** ±5.44 ACRES | HOUSTON, TX

## 2 2918 ELYSIAN | ±5.44 ACRES | HOUSTON, TX

# HARDY VARDS

449

JOSK In other

QUITMAN ST.

2918 Elysian sits at the SEC of Elysian St. and Halpern just north of Downtown. The site is currently home to a concrete company with laydown yard and is in close proximity to the North Corridor Light Rail, U of H Downtown, the Hardy Yards, EADO, and Downtown/CBD. Near Northside is one of the fastest transitioning market areas in Houston and this site is one of the last remaining large land tracts in this pocket.