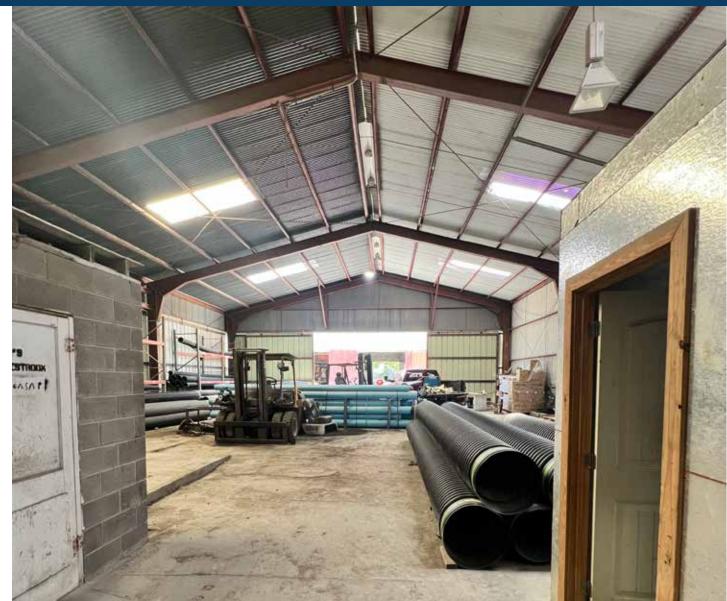

## 4 2918 ELYSIAN | ±5.44 ACRES | HOUSTON, TX

| BUILDING SIZE:   | 12,393          |
|------------------|-----------------|
| SITE AREA:       | 236,9           |
| CLEAR HEIGHT:    | 16′             |
| DOORS:           | 2 Gra<br>9 Slid |
| PARKING:         | Ample           |
| RESTROOMS:       | Men's           |
| CLIMATE CONTROL: | HVAC            |
| OFFICE:          | Office          |
| EXTERIOR WALL:   | Metal           |
| POWER:           | 125 A           |

| 3 SF                |
|---------------------|
| 66.4 SF             |
|                     |
| de Level<br>ling    |
| e Parking           |
| s & Women's on site |
| C; Office Only      |
| e Area = ±500 SF    |
|                     |
| MP                  |