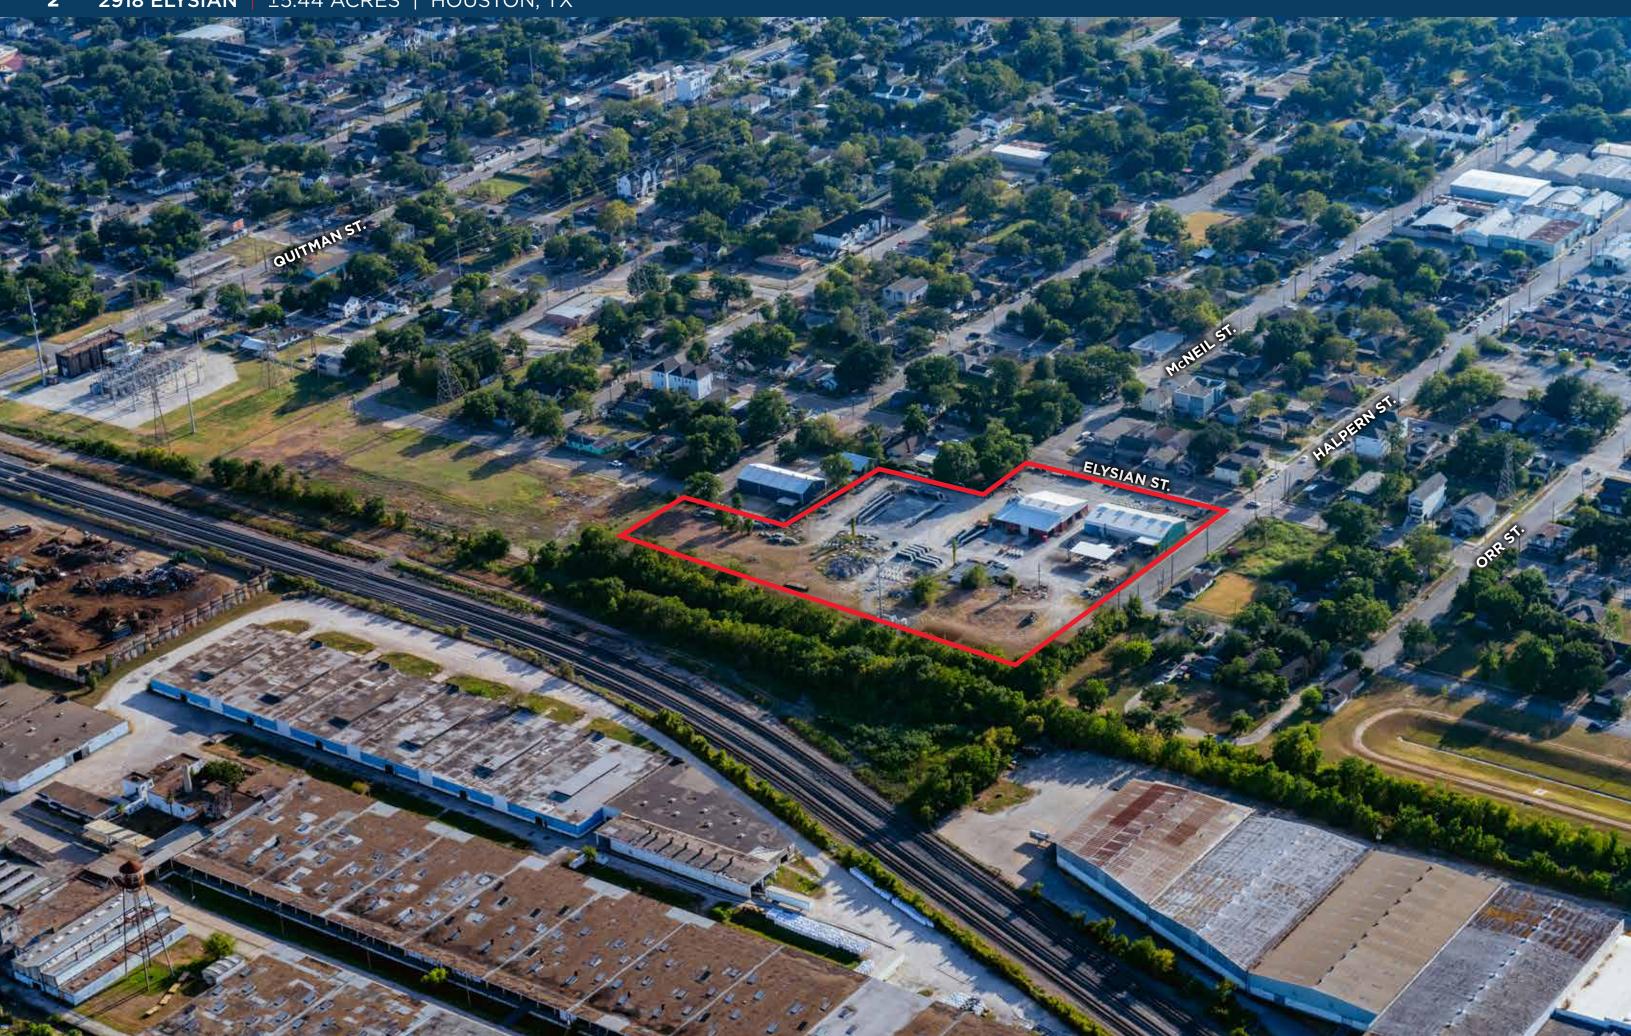

# HARDY VARDS

449

JOSK In other

QUITMAN ST.

2918 Elysian sits at the SEC of Elysian St. and Halpern just north of Downtown. The site is currently home to a concrete company with laydown yard and is in close proximity to the North Corridor Light Rail, U of H Downtown, the Hardy Yards, EADO, and Downtown/CBD. Near Northside is one of the fastest transitioning market areas in Houston and this site is one of the last remaining large land tracts in this pocket.

- ±5.44 Acres along Elysian St. in the Near Northside submarket of Houston.
- One Curb cut along Halpern St. to serve the property
- 280' of frontage along Elysian St. and 281' of frontage along Halpern St.