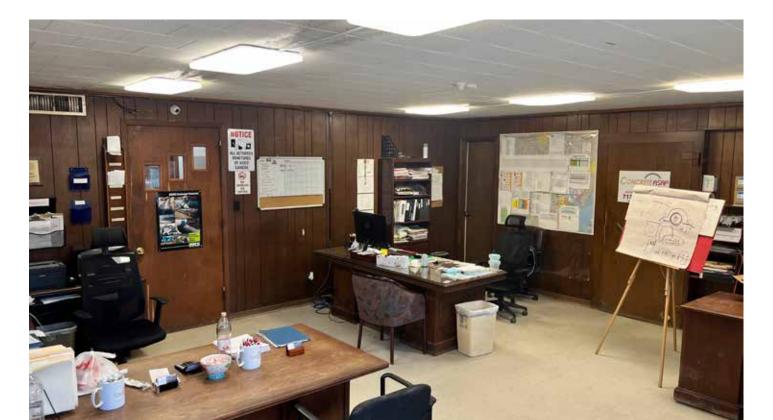

## 4 2918 ELYSIAN | ±5.44 ACRES | HOUSTON, TX

| BUILDING SIZE:   | 12,393          |
|------------------|-----------------|
| SITE AREA:       | 236,9           |
| CLEAR HEIGHT:    | 16′             |
| DOORS:           | 2 Gra<br>9 Slid |
| PARKING:         | Ample           |
| RESTROOMS:       | Men's           |
| CLIMATE CONTROL: | HVAC            |
| OFFICE:          | Office          |
| EXTERIOR WALL:   | Metal           |
| POWER:           | 125 A           |

| 3 SF                |
|---------------------|
| 66.4 SF             |
|                     |
| de Level<br>ling    |
| e Parking           |
| s & Women's on site |
| C; Office Only      |
| e Area = ±500 SF    |
|                     |
| MP                  |

- Zoned to HISD
- Business on site will relocate upon sale, potential for a sale leaseback or to purchase the business as part of the transaction
- Clean Phase 1 from 2020 available for review