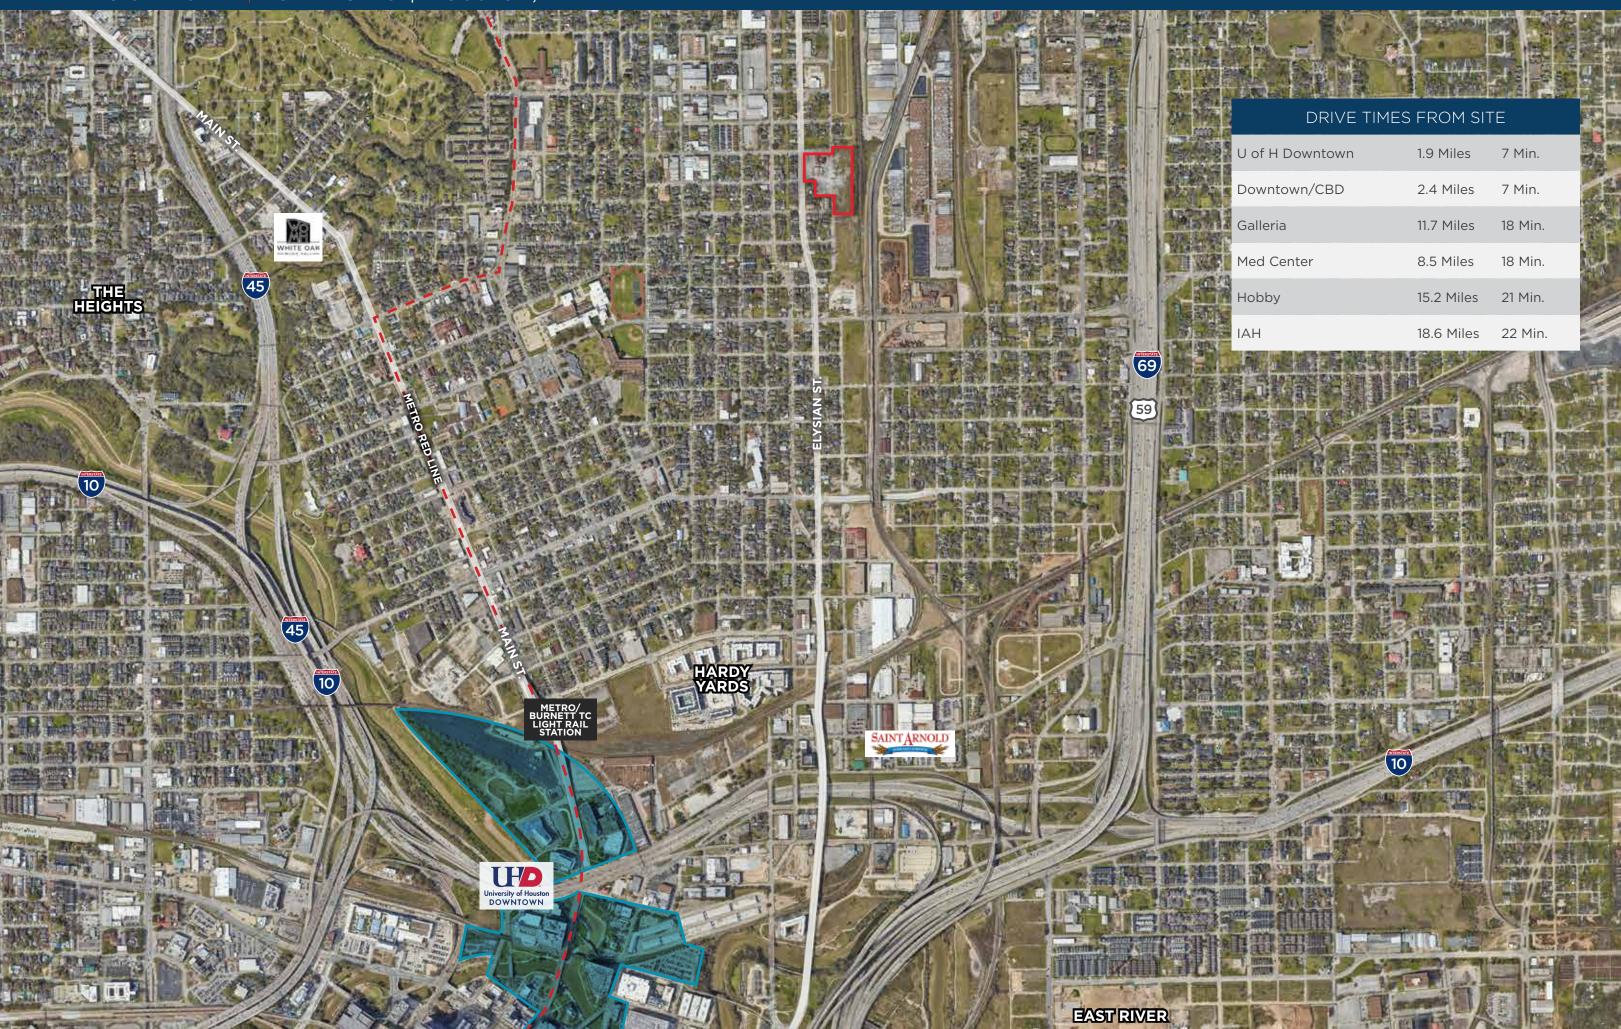

### ±5.44 ACRES | HOUSTON, TX 2918 ELYSIAN 3

| U of H Downtown | 1.9 Miles  | 7 Min.  |
|-----------------|------------|---------|
| Downtown/CBD    | 2.4 Miles  | 7 Min.  |
| Galleria        | 11.7 Miles | 18 Min. |
| Med Center      | 8.5 Miles  | 18 Min. |
| Hobby           | 15.2 Miles | 21 Min. |
| IAH             | 18.6 Miles | 22 Min. |

# HARDY VARDS

449

JOSK In other

QUITMAN ST.

2918 Elysian sits at the SEC of Elysian St. and Halpern just north of Downtown. The site is currently home to a concrete company with laydown yard and is in close proximity to the North Corridor Light Rail, U of H Downtown, the Hardy Yards, EADO, and Downtown/CBD. Near Northside is one of the fastest transitioning market areas in Houston and this site is one of the last remaining large land tracts in this pocket.