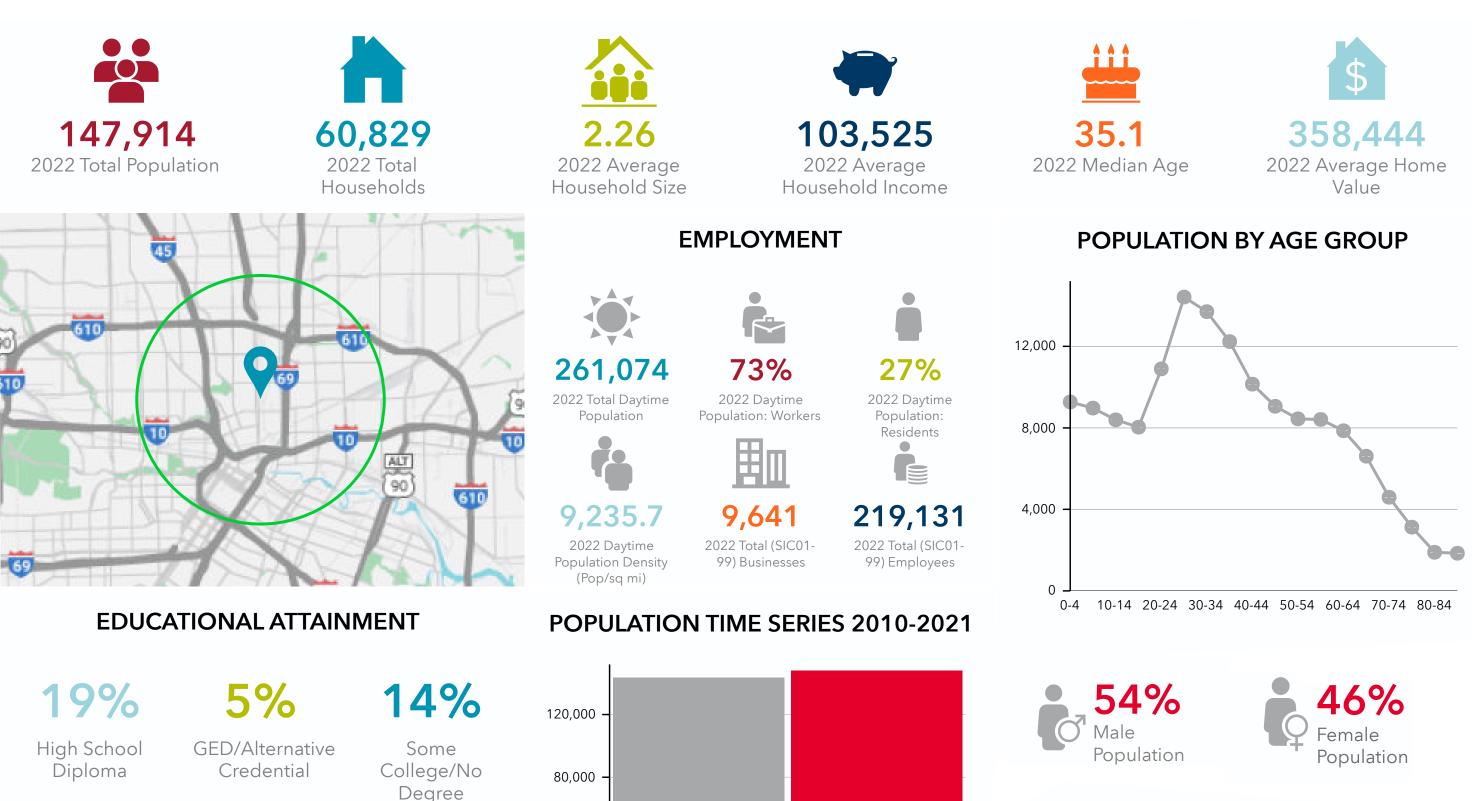

## **3 MILE RADIUS**

2022-2027 Population: Compound Annual Growth Rate

1.2

59