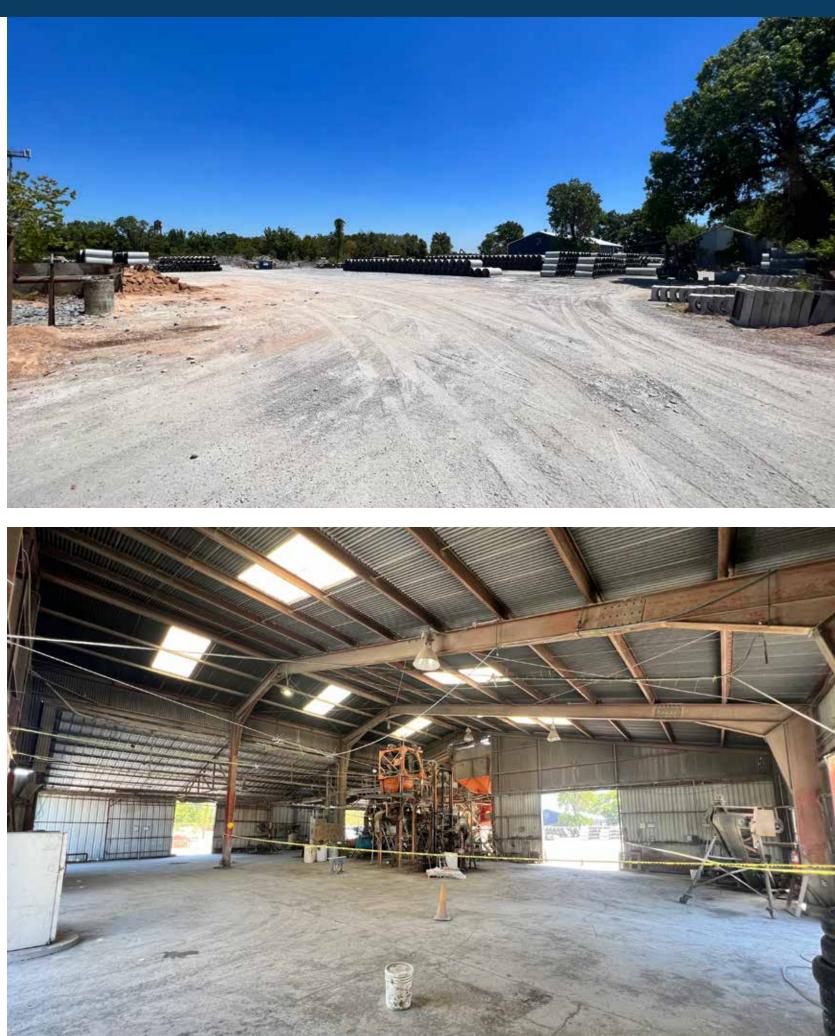

## 4 2918 ELYSIAN | ±5.44 ACRES | HOUSTON, TX

| BUILDING SIZE:   | 12,393          |
|------------------|-----------------|
| SITE AREA:       | 236,9           |
| CLEAR HEIGHT:    | 16′             |
| DOORS:           | 2 Gra<br>9 Slid |
| PARKING:         | Ample           |
| RESTROOMS:       | Men's           |
| CLIMATE CONTROL: | HVAC            |
| OFFICE:          | Office          |
| EXTERIOR WALL:   | Metal           |
| POWER:           | 125 A           |

| 3 SF                |
|---------------------|
| 66.4 SF             |
|                     |
| de Level<br>ling    |
| e Parking           |
| s & Women's on site |
| C; Office Only      |
| e Area = ±500 SF    |
|                     |
| MP                  |

# HARDY VARDS

449

JOSK In other

QUITMAN ST.

2918 Elysian sits at the SEC of Elysian St. and Halpern just north of Downtown. The site is currently home to a concrete company with laydown yard and is in close proximity to the North Corridor Light Rail, U of H Downtown, the Hardy Yards, EADO, and Downtown/CBD. Near Northside is one of the fastest transitioning market areas in Houston and this site is one of the last remaining large land tracts in this pocket.