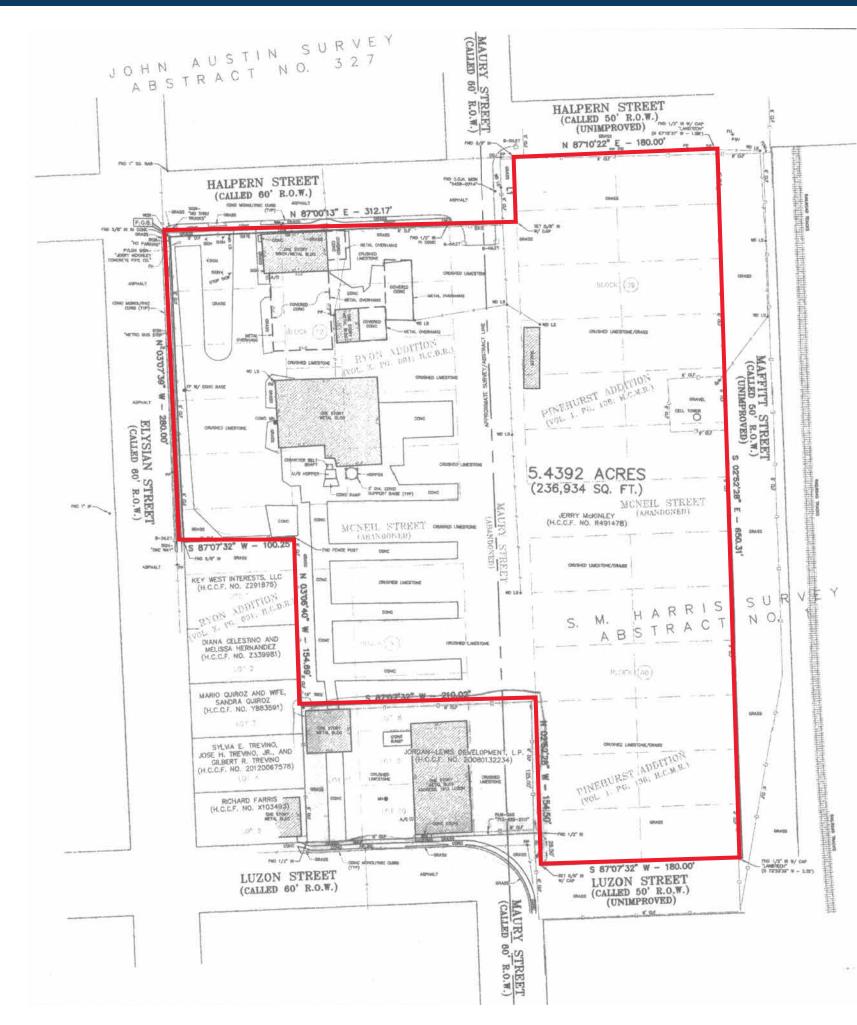

## 4 2918 ELYSIAN | ±5.44 ACRES | HOUSTON, TX

| BUILDING SIZE:   | 12,393          |
|------------------|-----------------|
| SITE AREA:       | 236,9           |
| CLEAR HEIGHT:    | 16′             |
| DOORS:           | 2 Gra<br>9 Slid |
| PARKING:         | Ample           |
| RESTROOMS:       | Men's           |
| CLIMATE CONTROL: | HVAC            |
| OFFICE:          | Office          |
| EXTERIOR WALL:   | Metal           |
| POWER:           | 125 A           |

| 3 SF                |
|---------------------|
| 66.4 SF             |
|                     |
| de Level<br>ling    |
| e Parking           |
| s & Women's on site |
| C; Office Only      |
| e Area = ±500 SF    |
|                     |
| MP                  |

- ±5.44 Acres along Elysian St. in the Near Northside submarket of Houston.
- One Curb cut along Halpern St. to serve the property
- 280' of frontage along Elysian St. and 281' of frontage along Halpern St.