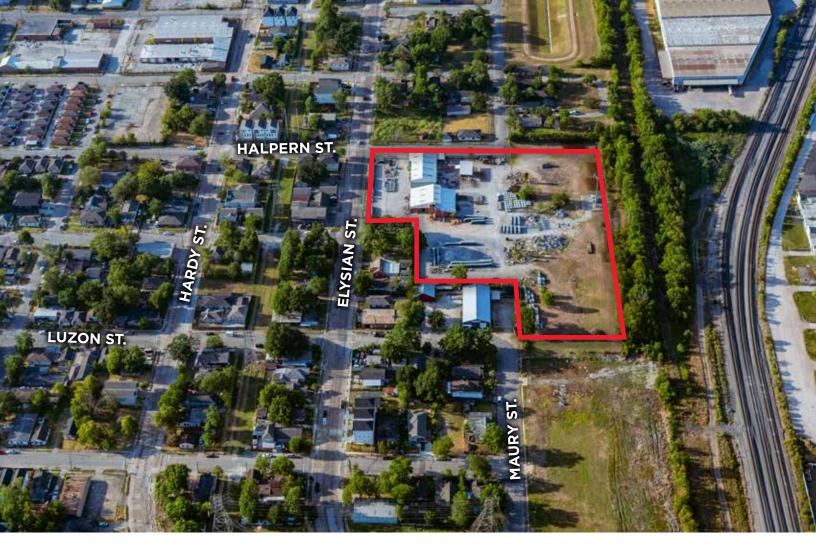

# HARDY VARDS

449

JOSK In other

QUITMAN ST.

2918 Elysian sits at the SEC of Elysian St. and Halpern just north of Downtown. The site is currently home to a concrete company with laydown yard and is in close proximity to the North Corridor Light Rail, U of H Downtown, the Hardy Yards, EADO, and Downtown/CBD. Near Northside is one of the fastest transitioning market areas in Houston and this site is one of the last remaining large land tracts in this pocket.

- ±5.44 Acres along Elysian St. in the Near Northside submarket of Houston.
- One Curb cut along Halpern St. to serve the property
- 280' of frontage along Elysian St. and 281' of frontage along Halpern St.