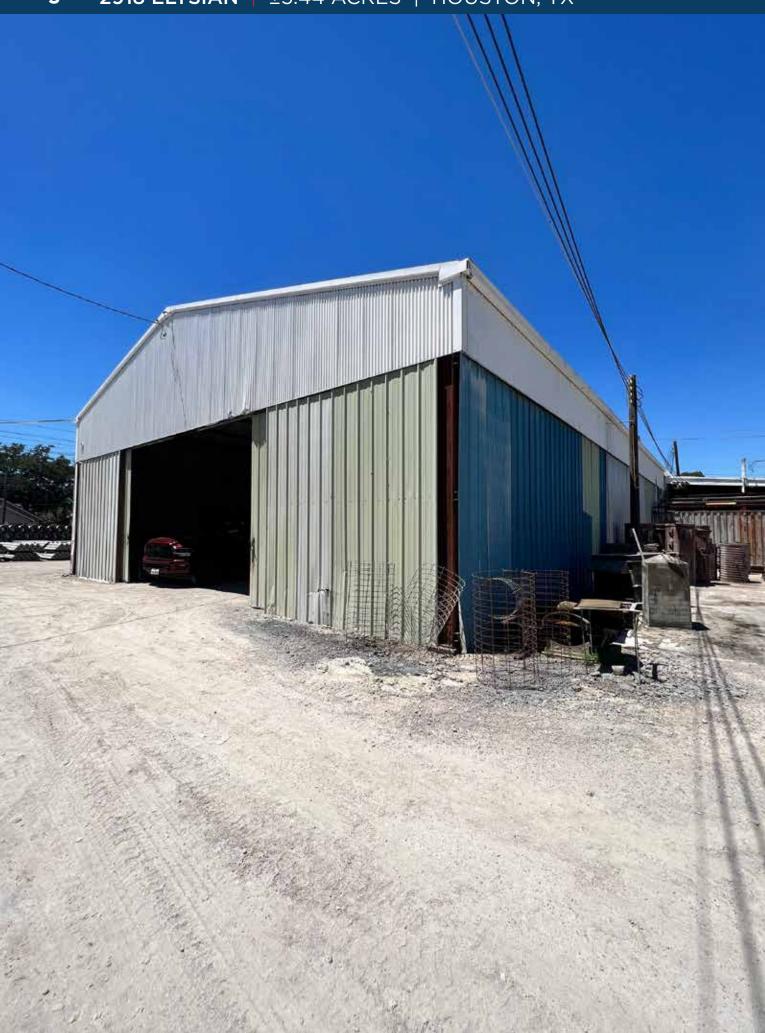

# **2918 ELYSIAN** ±5.44 ACRES | HOUSTON, TX

## 4 2918 ELYSIAN | ±5.44 ACRES | HOUSTON, TX

| BUILDING SIZE:   | 12,393          |
|------------------|-----------------|
| SITE AREA:       | 236,9           |
| CLEAR HEIGHT:    | 16′             |
| DOORS:           | 2 Gra<br>9 Slid |
| PARKING:         | Ample           |
| RESTROOMS:       | Men's           |
| CLIMATE CONTROL: | HVAC            |
| OFFICE:          | Office          |
| EXTERIOR WALL:   | Metal           |
| POWER:           | 125 A           |

| 3 SF                |
|---------------------|
| 66.4 SF             |
|                     |
| de Level<br>ling    |
| e Parking           |
| s & Women's on site |
| C; Office Only      |
| e Area = ±500 SF    |
|                     |
| MP                  |

# HARDY VARDS

449

JOSK In other

QUITMAN ST.

2918 Elysian sits at the SEC of Elysian St. and Halpern just north of Downtown. The site is currently home to a concrete company with laydown yard and is in close proximity to the North Corridor Light Rail, U of H Downtown, the Hardy Yards, EADO, and Downtown/CBD. Near Northside is one of the fastest transitioning market areas in Houston and this site is one of the last remaining large land tracts in this pocket.