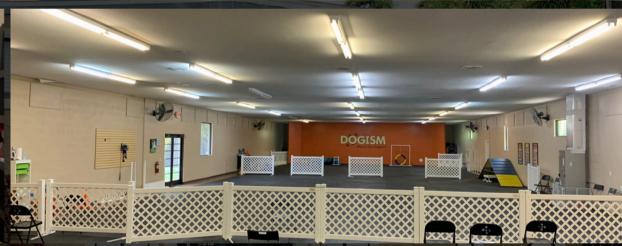

Boutique Training Agility

#### 10,305 SF Available

- 8,481 SF Open Floor 11' Clear Height
- 912 SF Retail Show Room or Reception Area
- 912 SF 2nd Floor Office Space
- (2) ADA Bathrooms

30 year roof installed in 2013

26 marked parking spaces

High visibility and proximity to Tampa Rd

Ideal for variety of retail and office users serving the upper Tampa Bay market

Fully air-conditioned facility

20 minutes from Tampa International Airport via SR 580/584