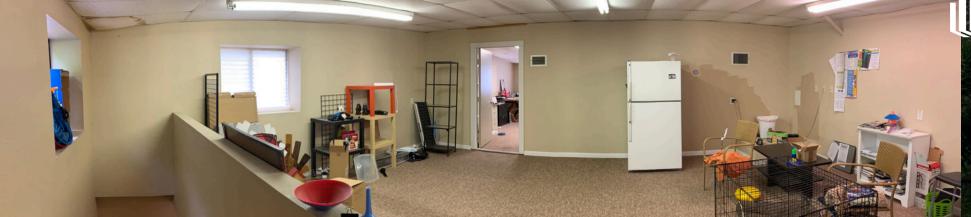

#### 10,305 SF Available

- 8,481 SF Open Floor 11' Clear Height
- 912 SF Retail Show Room or Reception Area
- 912 SF 2nd Floor Office Space
- (2) ADA Bathrooms

30 year roof installed in 2013

26 marked parking spaces