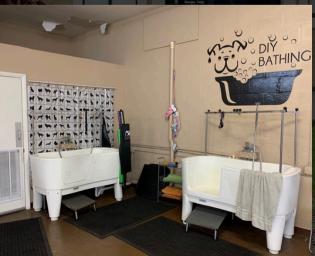

Boutique Training Agility

#### 10,305 SF Available

- 8,481 SF Open Floor 11' Clear Height
- 912 SF Retail Show Room or Reception Area
- 912 SF 2nd Floor Office Space
- (2) ADA Bathrooms

30 year roof installed in 2013

26 marked parking spaces