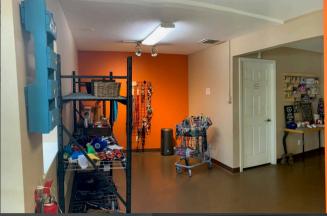

#### 10,305 SF Available

- 8,481 SF Open Floor 11' Clear Height
- 912 SF Retail Show Room or Reception Area
- 912 SF 2nd Floor Office Space
- (2) ADA Bathrooms

30 year roof installed in 2013

26 marked parking spaces