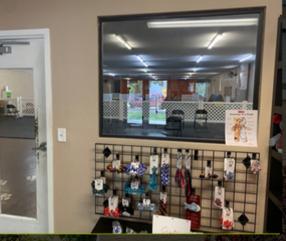

#### 10,305 SF Available

- 8,481 SF Open Floor 11' Clear Height
- 912 SF Retail Show Room or Reception Area
- 912 SF 2nd Floor Office Space
- (2) ADA Bathrooms

30 year roof installed in 2013

26 marked parking spaces

High visibility and proximity to Tampa Rd

Ideal for variety of retail and office users serving the upper Tampa Bay market

Fully air-conditioned facility

20 minutes from Tampa International Airport via SR 580/584