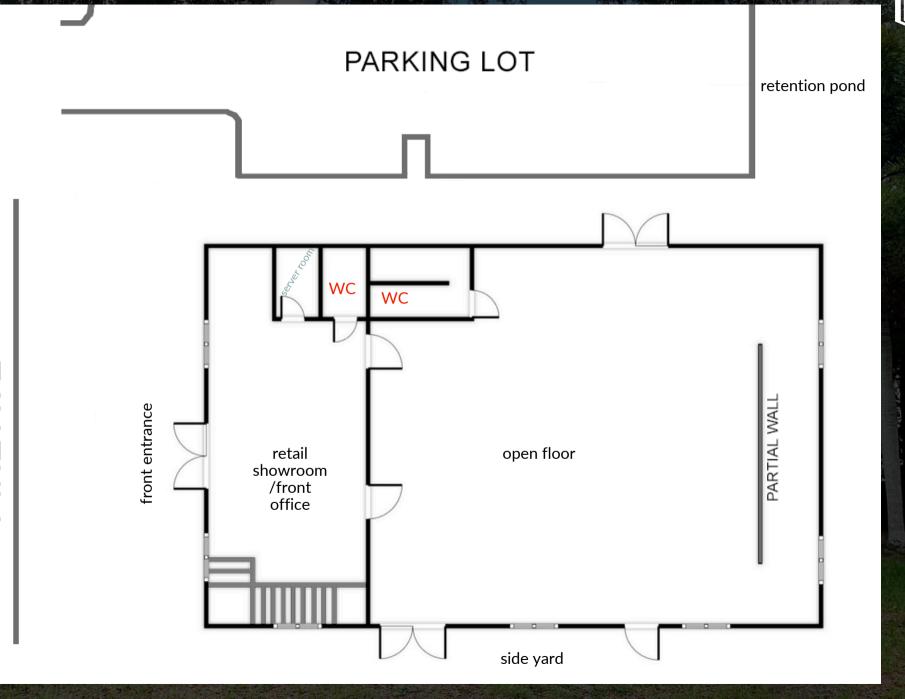

#### 10,305 SF Available

- 8,481 SF Open Floor 11' Clear Height
- 912 SF Retail Show Room or Reception Area
- 912 SF 2nd Floor Office Space
- (2) ADA Bathrooms

30 year roof installed in 2013

26 marked parking spaces

Information herein is not warranted and subject to change without notice. We assume no liabilities for errors and omissions

Oldsmar

DÖGISM

Floor Plan

**PINE AVE** 