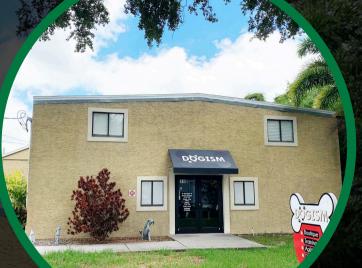

### **COMMERCIAL BUILDING FOR SALE** C-2 COMMERCIAL GENERAL ZONING 110 Pine Ave Oldsmar, FL 34677

Sale Price: \$1,950,000.00

**D**ÖGISM

Marko Radosavljevic Industrial Specialist Marko@cprteam.com (813) 993-6555

#### 10,305 SF Available

- 8,481 SF Open Floor 11' Clear Height
- 912 SF Retail Show Room or Reception Area
- 912 SF 2nd Floor Office Space
- (2) ADA Bathrooms

30 year roof installed in 2013

26 marked parking spaces

High visibility and proximity to Tampa Rd

Ideal for variety of retail and office users serving the upper Tampa Bay market

Fully air-conditioned facility

20 minutes from Tampa International Airport via SR 580/584