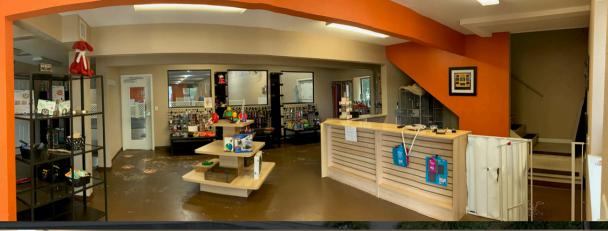

#### 10,305 SF Available

- 8,481 SF Open Floor 11' Clear Height
- 912 SF Retail Show Room or Reception Area
- 912 SF 2nd Floor Office Space
- (2) ADA Bathrooms

30 year roof installed in 2013

26 marked parking spaces