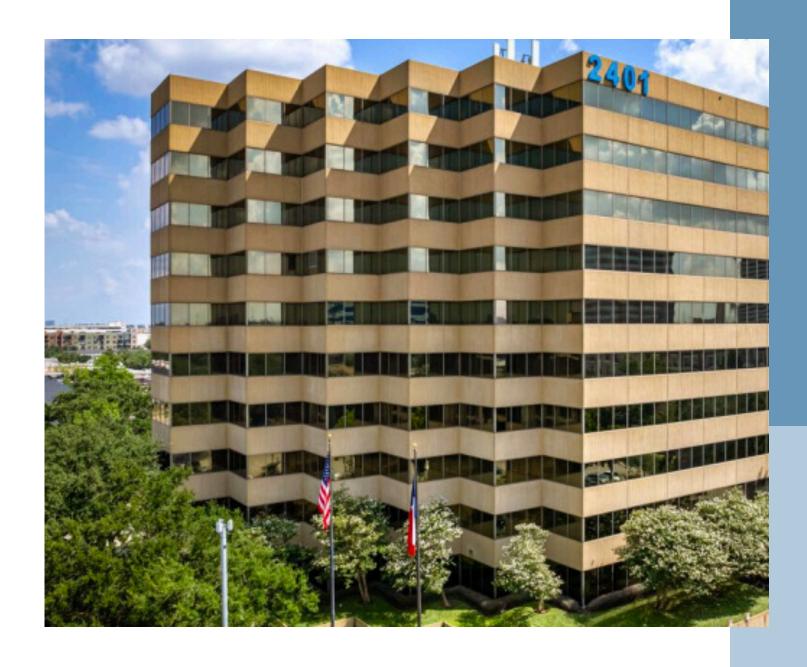

# Newly renovated office spaces near the galleria.

Find luxury office space at 2401 Fountain View Drive.
Availabilities from 739 to 13,523 SF.