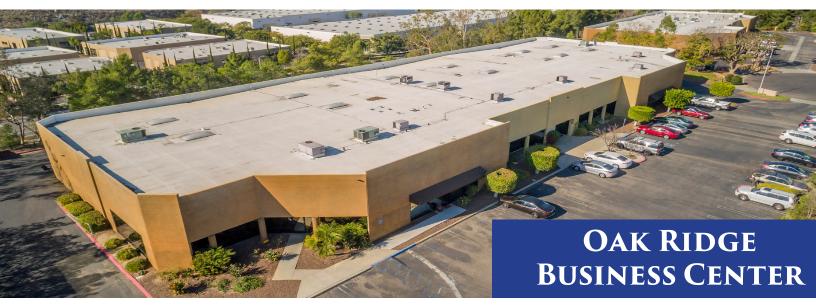

## FOR SUBLEASE

### 2453 CADES WAY, SUITE D, VISTA, CA

### **PROJECT OVERVIEW**

- An Approximate 5,100 Industrial Suite with 2,800 SF of Bonus Mezzanine
- 80% Office with Lab and Production Space
- Clear Height: 20'-22'
- Sprinklers
- Power: 200 AMPS, 208V, 3-Phase
- Grade Level Loading with Drive Around
- Skylights and Solar Cool Roof
- Quiet Location at the end of a Cul-De-Sac
- CAM \$0.16 PSF
- Excellent Location with Easy Access to 78 Freeway and Palomar Airport Road