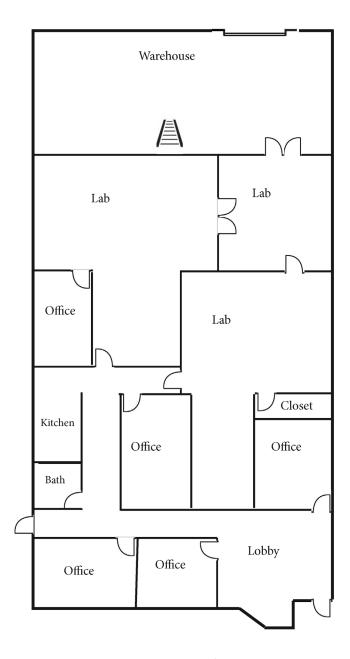

53 CADES WAY, SUITE D, VISTA, CA



### **PROJECT OVERVIEW**

- An Approximate 5,100 Industrial Suite with 2,800 SF of Bonus Mezzanine
- 80% Office with Lab and Production Space
- Clear Height: 20'-22'
- Sprinklers
- Power: 200 AMPS, 208V, 3-Phase
- Grade Level Loading with Drive Around
- Skylights and Solar Cool Roof
- Quiet Location at the end of a Cul-De-Sac
- CAM \$0.16 PSF
- Excellent Location with Easy Access to 78 Freeway and Palomar Airport Road

### LEASE RATE - \$1.55 PSF MG

SAN DIEGO COMMERCIAL

TIM CLEPPER - PRESIDENT 380 S. MELROSE DR., SUITE 367, VISTA CA 92081 TIM@SANDIEGOCOMMERCIAL.INFO WWW.SANDIEGOCOMMERCIAL.INFO CA DRE BROKER LICENSE #: 01354303 C: 760.402.4846 T: 760.599.4200 F: 760.599.4344

## FOR SUBLEASE

### 2453 CADES WAY, SUITE D, VISTA, CA

#### **FLOOR PLAN**



### LEASE RATE - \$1.55 PSF MG

SAN DIEGO COMMERCIAL

TIM CLEPPER - PRESIDENT
380 S. MELROSE DR., SUITE 367, VISTA CA 92081
TIM@SANDIEGOCOMMERCIAL.INFO
WWW.SANDIEGOCOMMERCIAL.INFO
CA DRE BROKER LICENSE #: 01354303
C: 760.402.4846 T: 760.599.4200 F: 760.599.4344

# FOR SUBLEASE

## 2453 CADES WAY, SUITE D, VISTA, CA





**Oak Ridge Business Center** is located in North San Diego County in the heart of Vista. This project sits at the end of a quiet cul-de-sac with an nice ocean breeze and numerous shops and restaurants near by. The project is centrally located between I-5 and I-15 Freeways which are easily accessible from 78 Freeway.

### LEASE RATE - \$1.55 PSF MG

SAN DIEGO COMMERCIAL

TIM CLEPPER - PRESIDENT 380 S. MELROSE DR., SUITE 367, VISTA CA 92081 TIM@SANDIEGOCOMMERCIAL.INFO WWW.