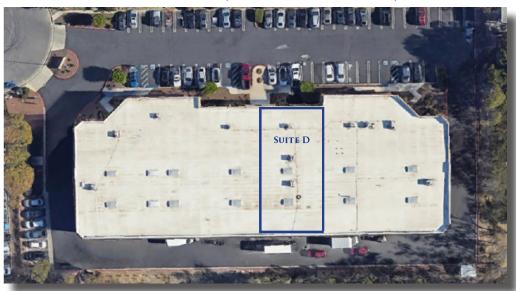

# FOR SUBLEASE

## 2453 CADES WAY, SUITE D, VISTA, CA

**Oak Ridge Business Center** is located in North San Diego County in the heart of Vista. This project sits at the end of a quiet cul-de-sac with an nice ocean breeze and numerous shops and restaurants near by. The project is centrally located between I-5 and I-15 Freeways which are easily accessible from 78 Freeway.