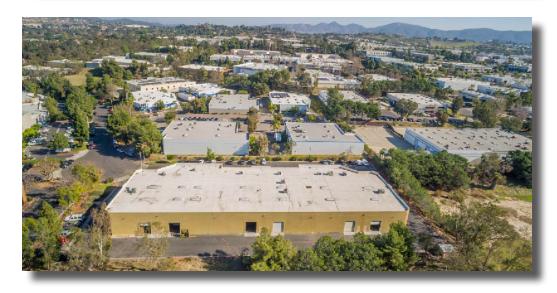

# FOR SUBLEASE

## 2453 CADES WAY, SUITE D, VISTA, CA

**Oak Ridge Business Center** is located in North San Diego County in the heart of Vista. This project sits at the end of a quiet cul-de-sac with an nice ocean breeze and numerous shops and restaurants near by. The project is centrally located between I-5 and I-15 Freeways which are easily accessible from 78 Freeway.