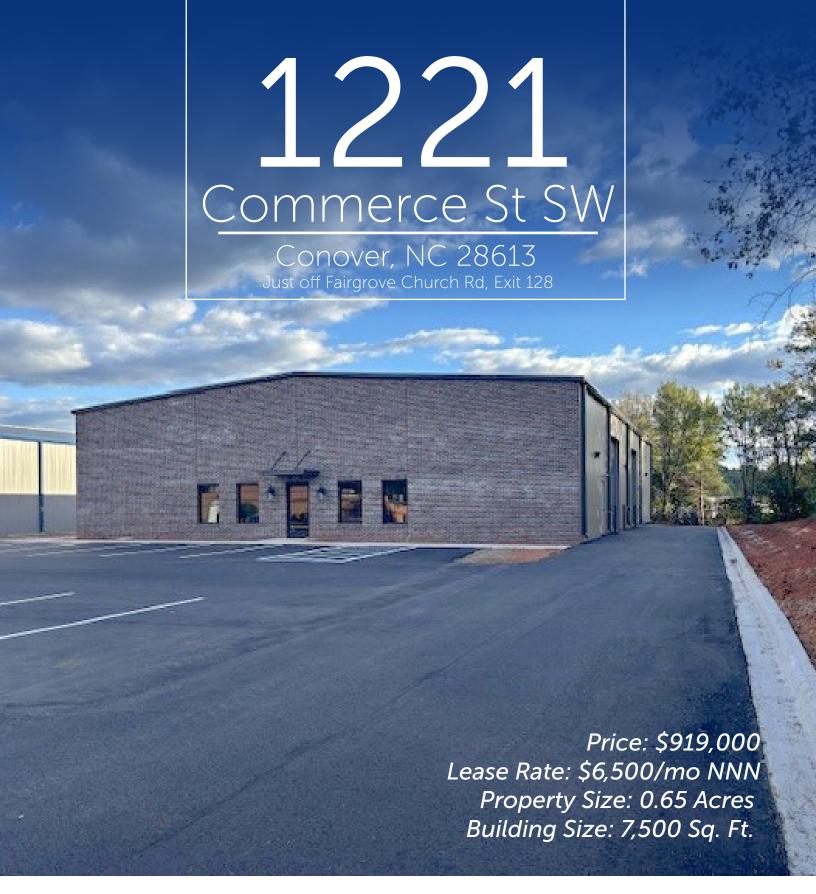

## The Offering

Here is your opportunity to own or lease a brand new building in Conover, close to I-40 at Exit 128 (Fairgrove Church Rd) & Hwy 70.

Office Space: 607 Sq. Ft.

Two Ground Level Doors: 12' x 14'

Clear Span Building Column Space: ~27'

Clear Height to Bottom of Bean: 15.33' to 18' Clear Height to Bottom of Purlin: 17.5' to 19.75'

(828) 312-4846

tonyj@teamprism.com

www.teamprism.com