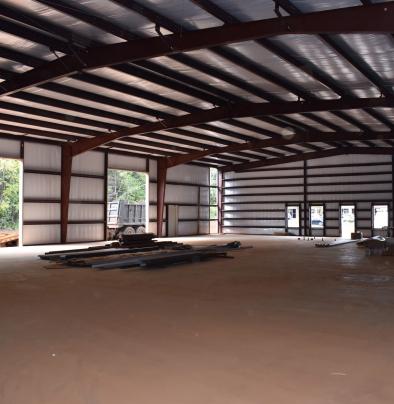

Clear Span Building Column Space: ~27'

Clear Height to Bottom of Bean: 15.33' to 18' Clear Height to Bottom of Purlin: 17.5' to 19.75'

(828) 312-4846

tonyj@teamprism.com

www.teamprism.com