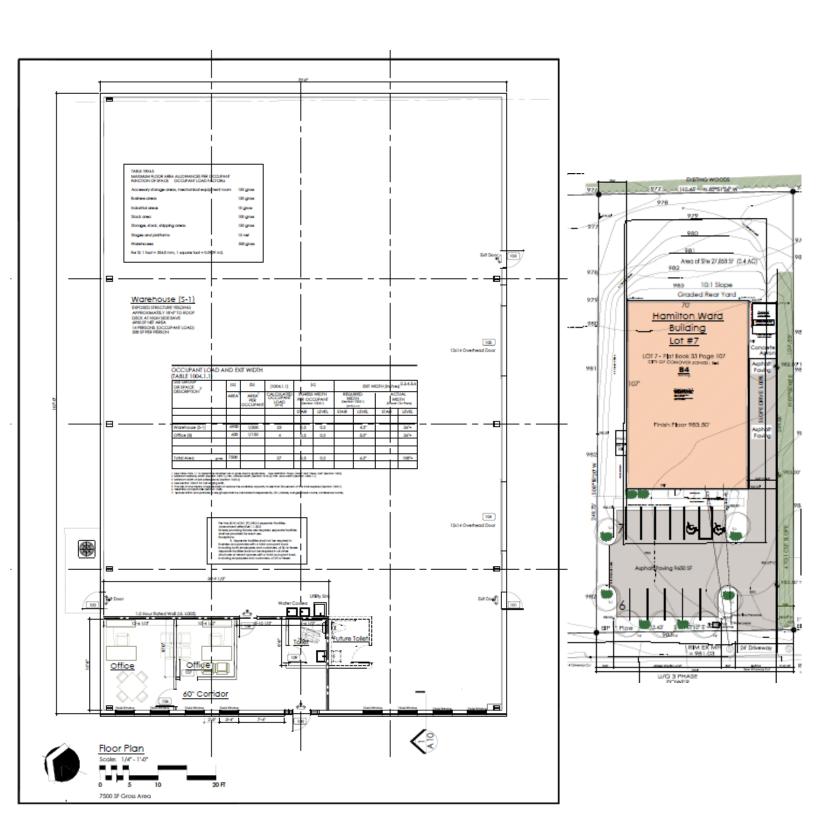

## The Offering

Here is your opportunity to own or lease a brand new building in Conover, close to I-40 at Exit 128 (Fairgrove Church Rd) & Hwy 70.

Office Space: 607 Sq. Ft.

Two Ground Level Doors: 12' x 14'

Clear Span Building Column Space: ~27'

Clear Height to Bottom of Bean: 15.33' to 18' Clear Height to Bottom of Purlin: 17.5' to 19.75'

(828) 312-4846

tonyj@teamprism.com

www.teamprism.com