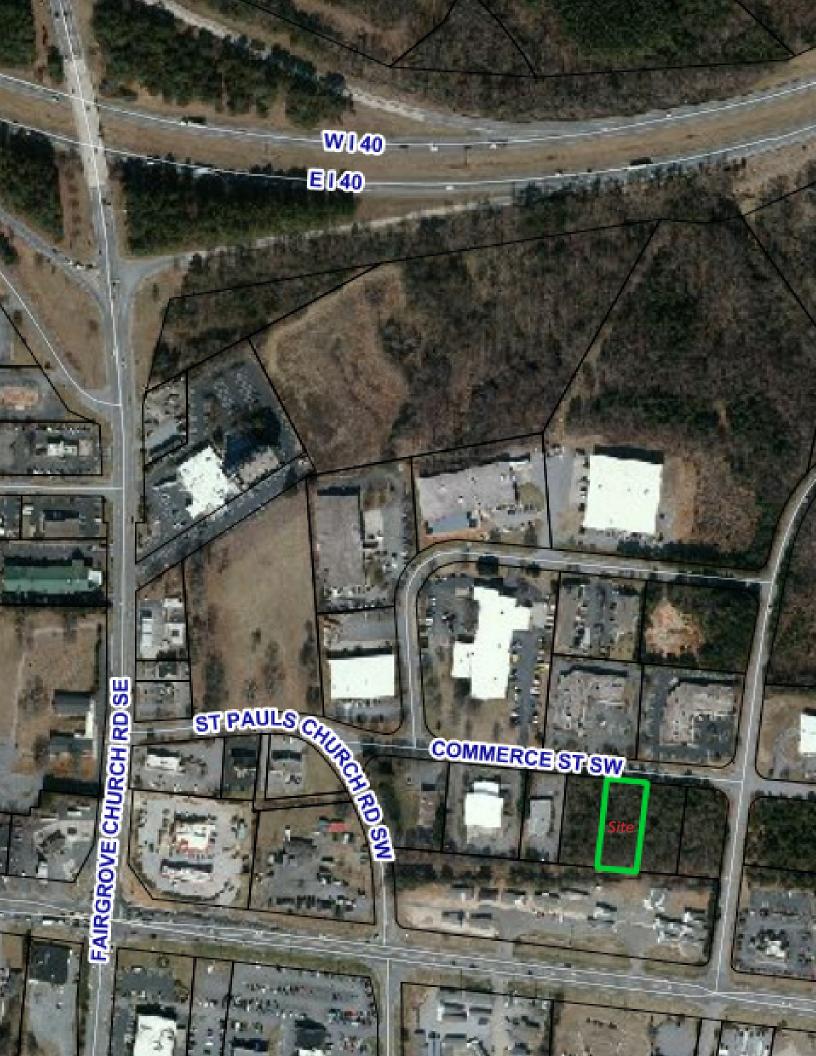

## The Offering

Here is your opportunity to own or lease a brand new building in Conover, close to I-40 at Exit 128 (Fairgrove Church Rd) & Hwy 70.

Office Space: 607 Sq. Ft.

Two Ground Level Doors: 12' x 14'