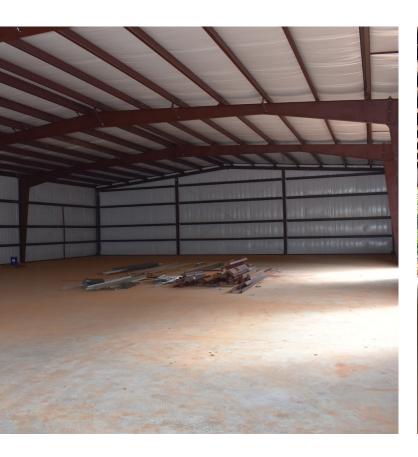

Clear Span Building Column Space: ~27'

Clear Height to Bottom of Bean: 15.33' to 18' Clear Height to Bottom of Purlin: 17.5' to 19.75'

(828) 312-4846

tonyj@teamprism.com

www.teamprism.com