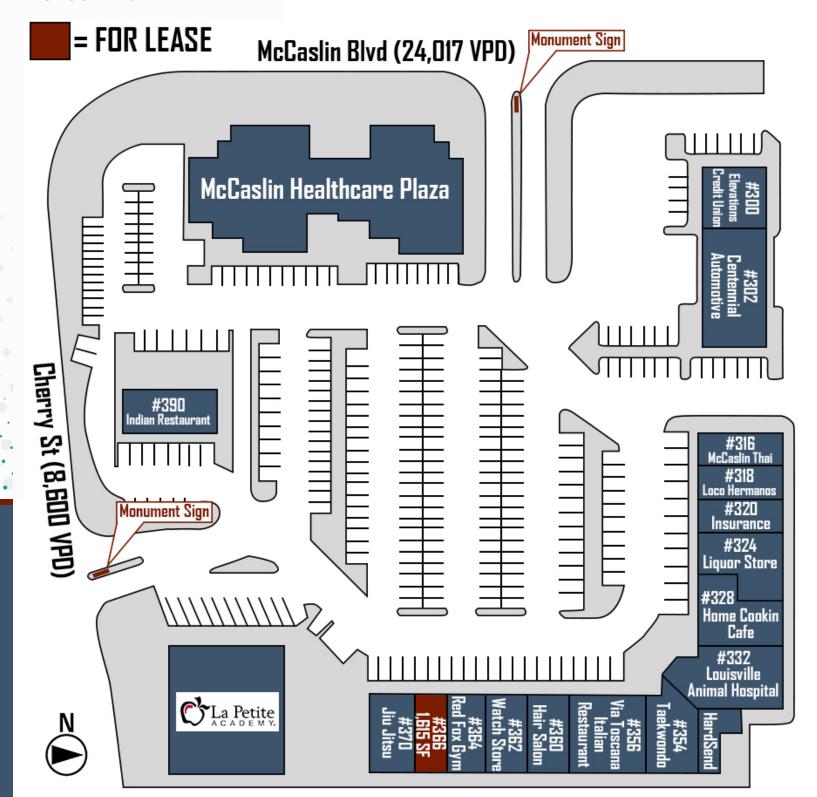

#### **Site Plan:**

### **Traffic Counts:**

McCaslin Boulevard: 24,017 VPD Cherry Street: 8,600 VPD

MPSI 2020 & 2022 ESTIMATES

Jason F. Kinsey Managing Principal 720-280-5757 Jason@KinseyCRE.com **Brady Kinsey** 

Principal 303-847-1295 Brady@KinseyCRE.com