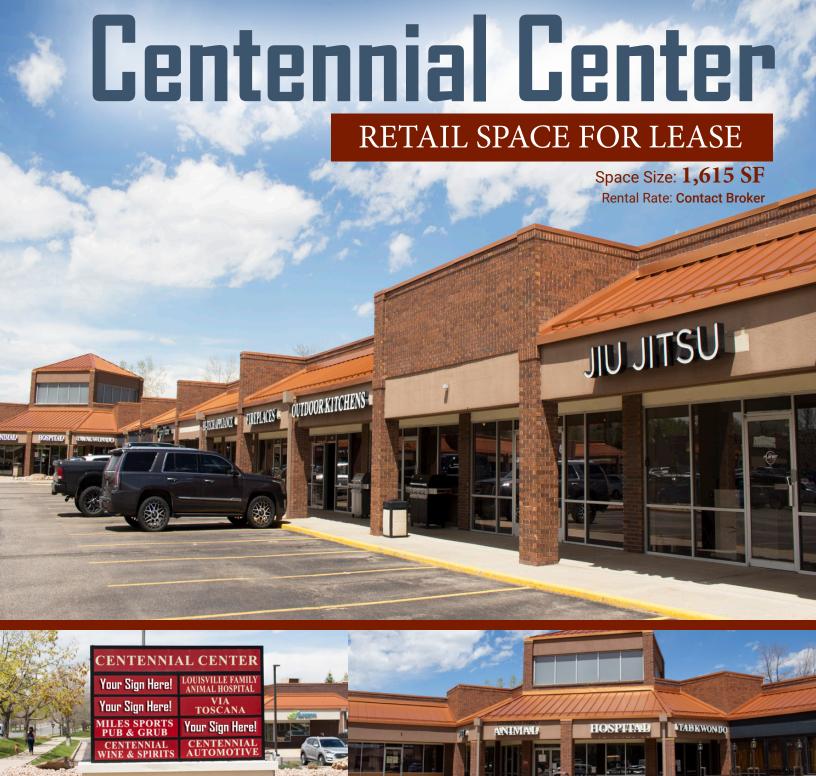

# Centennial Center

RETAIL SPACE FOR LEASE

## **Availability Information:**

Space Size: 1,615 SF

Rental Rate: Contact Broker