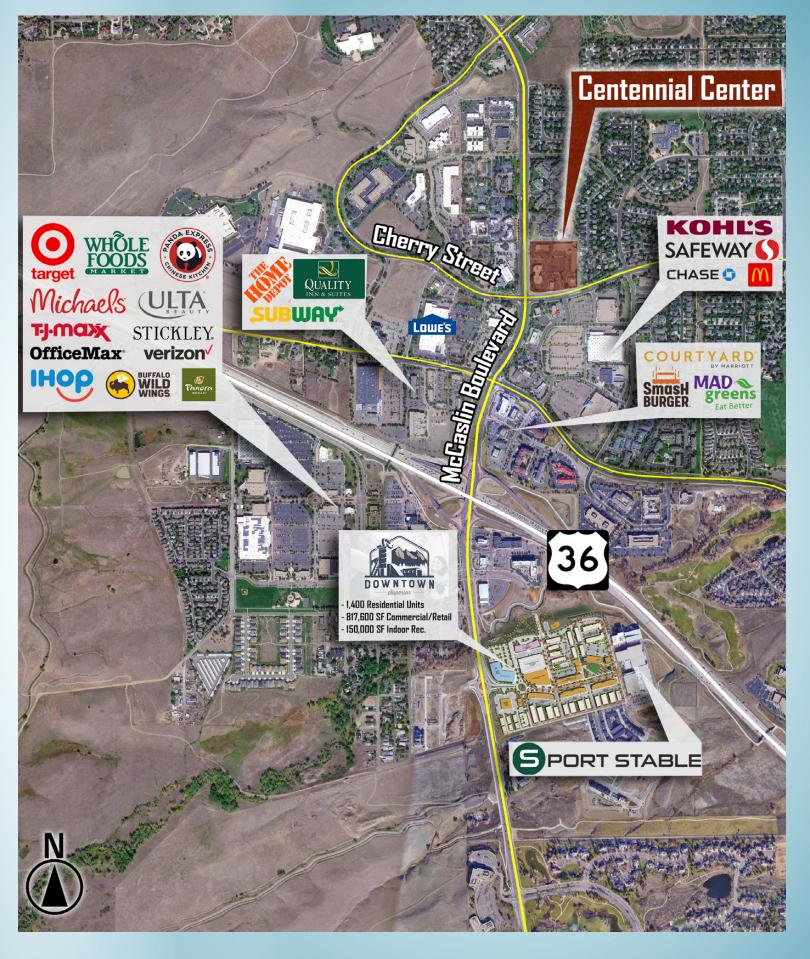

300 - 390 McCaslin Blvd, Louisville, CO

Jason F. Kinsey Managing Principal 720-280-5757 Jason@KinseyCRE.com Brady Kinsey Principal 303-847-1295 Brady@KinseyCRE.com

# **Highlights:**

- Last available space at the shopping center!
- Located along McCaslin Blvd in Louisville
- Monument signage available
- Minutes away from Downtown Superior that has plans for:
  - 1. 1,400 homes
  - 2. 2 hotels
  - 3. Office, retail and entertainment