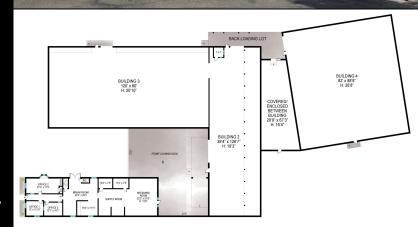

# **Industrial Warehouse Offerings**

Unique warehouse opportunity on Montauk Hwy - formerly a moving & storage company zoned Industrial.

There is 23,491sf interior space & a 3.723sf covered dock on .62-acres.

## **Current Divisions:**

- -Warehouse Building 3 7,200sf
- -Warehouse Building 2 4,992sf
- -Warehouse Building 4 7,282sf
- -Enclosed Space 1,427sf
- -Loading Dock 3,723sf
- -Office Suites 2,590sf