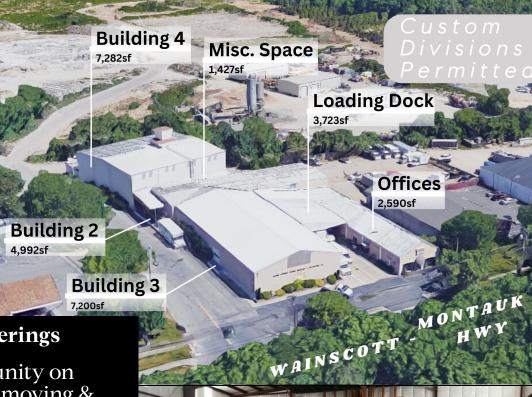

# **Industrial Warehouse Offerings**

Unique warehouse opportunity on Montauk Hwy - formerly a moving & storage company zoned Industrial.

There is 23,491sf interior space & a 3.723sf covered dock on .62-acres.

#### **Custom Divisions Permitted**

## **Current Divisions:**

- -Warehouse Building 3 7,200sf
- -Warehouse Building 2 4,992sf
- -Warehouse Building 4 7,282sf
- -Enclosed Space 1,427sf
- -Loading Dock 3,723sf
- -Office Suites 2,590sf