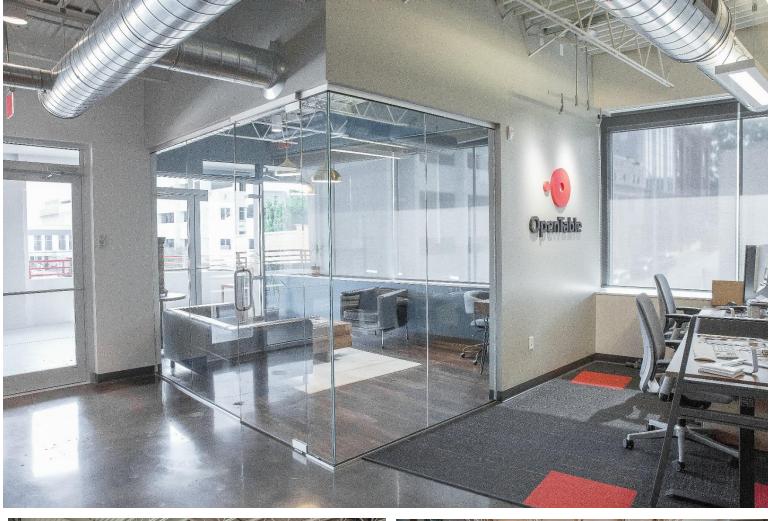

### HIGHLIGHTS

- Entire 3rd Floor with Outdoor Terrace for Lease in the Heart of the Innovation District
- ±6,750 SF of office space
- 701 Cherry Street is a landmark in Downtown Chattanooga
  - The very first Krystal Restaurant opened on this site 0 back in 1932 and then Krystal constructed their first corporate headquarters on the site.
- The building recently underwent extensive renovation and offers unique features that separate the building and interior from your average office space
- Lease Rate: \$11,000 per month NNN н.
- Unmatched location in the heart of Downtown Chattanooga