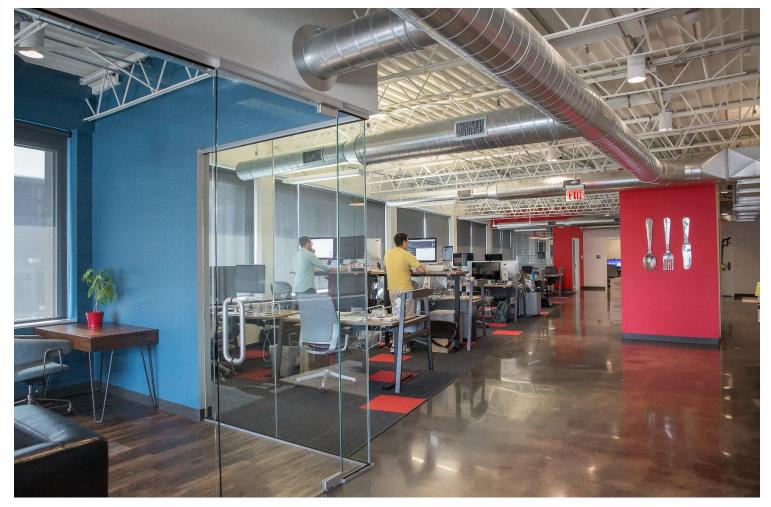

### HIGHLIGHTS

- Entire 3rd Floor with Outdoor Terrace for Lease in the Heart of the Innovation District
- ±6,750 SF of office space
- 701 Cherry Street is a landmark in Downtown Chattanooga
  - The very first Krystal Restaurant opened on this site 0 back in 1932 and then Krystal constructed their first corporate headquarters on the site.
- The building recently underwent extensive renovation and offers unique features that separate the building and interior from your average office space
- Lease Rate: \$11,000 per month NNN н.
- Unmatched location in the heart of Downtown Chattanooga