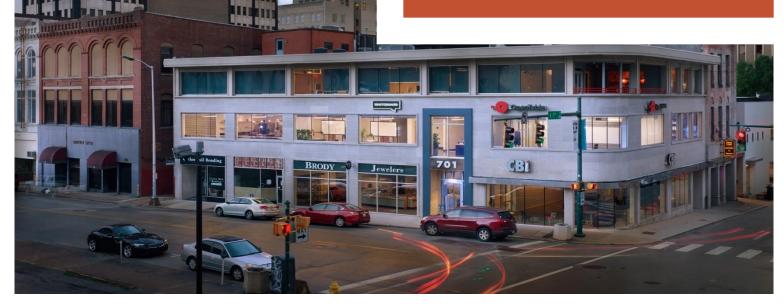

# ±6,750 SF Available

Entire 3rd Floor Available with an Outdoor Terrace in the Heart of the Innovation District in Chattanooga

701 Cherry Street, Suite 300, Chattanooga, TN 37405

### HIGHLIGHTS

- Entire 3rd Floor with Outdoor Terrace for Lease in the Heart of the Innovation District
- ±6,750 SF of office space
- 701 Cherry Street is a landmark in Downtown Chattanooga
  - The very first Krystal Restaurant opened on this site 0 back in 1932 and then Krystal constructed their first corporate headquarters on the site.
- The building recently underwent extensive renovation and offers unique features that separate the building and interior from your average office space
- Lease Rate: \$11,000 per month NNN н.
- Unmatched location in the heart of Downtown Chattanooga

701 Cherry Street, Ste 300 Chattanooga, TN 37405 Hamilton County