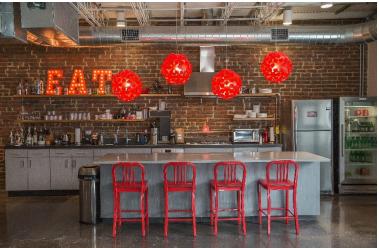

### HIGHLIGHTS

- Entire 3rd Floor with Outdoor Terrace for Lease in the Heart of the Innovation District
- ±6,750 SF of office space
- 701 Cherry Street is a landmark in Downtown Chattanooga
  - The very first Krystal Restaurant opened on this site 0 back in 1932 and then Krystal constructed their first corporate headquarters on the site.
- The building recently underwent extensive renovation and offers unique features that separate the building and interior from your average office space
- Lease Rate: \$11,000 per month NNN н.
- Unmatched location in the heart of Downtown Chattanooga