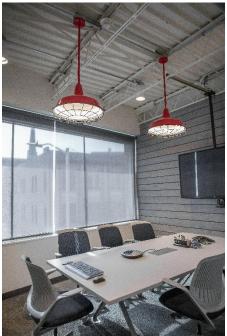

### HIGHLIGHTS

- Entire 3rd Floor with Outdoor Terrace for Lease in the Heart of the Innovation District
- ±6,750 SF of office space
- 701 Cherry Street is a landmark in Downtown Chattanooga
  - The very first Krystal Restaurant opened on this site 0 back in 1932 and then Krystal constructed their first corporate headquarters on the site.
- The building recently underwent extensive renovation and offers unique features that separate the building and interior from your average office space
- Lease Rate: \$11,000 per month NNN н.
- Unmatched location in the heart of Downtown Chattanooga