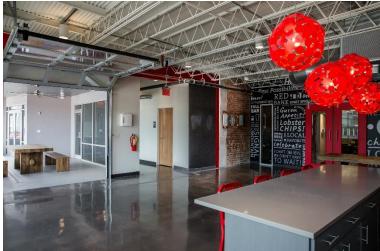

### HIGHLIGHTS

- Entire 3rd Floor with Outdoor Terrace for Lease in the Heart of the Innovation District
- ±6,750 SF of office space
- 701 Cherry Street is a landmark in Downtown Chattanooga
  - The very first Krystal Restaurant opened on this site 0 back in 1932 and then Krystal constructed their first corporate headquarters on the site.
- The building recently underwent extensive renovation and offers unique features that separate the building and interior from your average office space
- Lease Rate: \$11,000 per month NNN н.
- Unmatched location in the heart of Downtown Chattanooga