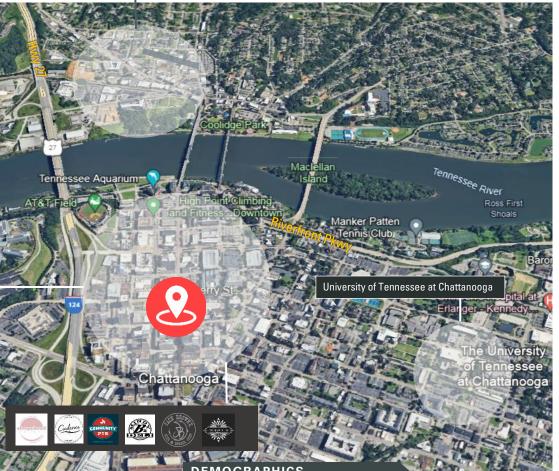

# **INNOVATION** DISTRICT

Established in 2014

Known for its vibrant and innovative atmosphere, the district is home to several notable startups and beloved established businesses such as coffees shops and acclaimed restaurants.

The district offers several public spaces and is easy to navigate via attractive streets, a bike share program, and free downtown electric shuttles.

Chattanooga's Innovation District is a place where people from all walks of life can come together to create and collaborate. The Edney Innovation Center is the front door to Chattanooga's Innovation District, providing free public meeting spaces and abundant programming.

#### **The Innovation District of** Chattanooga is the first innovation district in a mid-

sized city, and it has been featured in works by Brookings Institution, National League of Cities, The Kaufman Foundation, and The New York Times.

DEMOGRAPHICS

| Demogr     | emographics 1 Mile |       |        | 3 Miles |        |        | 5 Miles |        |
|------------|--------------------|-------|--------|---------|--------|--------|---------|--------|
| Population |                    | 4,910 |        | 35,6    | 35,638 |        | 97,470  |        |
| Households |                    | 2,617 |        | 17,     | 568    |        | 46,178  |        |
| -          | \$0 - 10k          | 494   | 20.99% | 368     | 87     | 23.58% | 7811    | 18.92% |
| • • •      | \$10 - 25k         | 591   | 25.11% | 448     | 85     | 28.68% | 11276   | 27.31% |
| Income     | \$25 - 35k         | 318   | 13.51% | 198     | 87     | 12.71% | 5645    | 13.67% |
|            | \$35 - 50k         | 383   | 16.27% | 198     | 83     | 12.68% | 6251    | 15.14% |
|            | \$50 - 75k         | 307   | 13.04% | 197     | 70     | 12.60% | 5696    | 13.80% |
|            | \$75 - 100k        | 114   | 4.84%  | 69      | 6      | 4.45%  | 2049    | 4.96%  |
|            | >\$100k            | 147   | 6.24%  | 82      | 29     | 5.30%  | 2558    | 6.20%  |