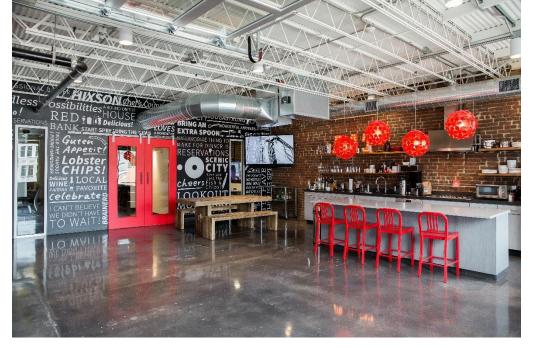

### HIGHLIGHTS

- Entire 3rd Floor with Outdoor Terrace for Lease in the Heart of the Innovation District
- ±6,750 SF of office space
- 701 Cherry Street is a landmark in Downtown Chattanooga
  - The very first Krystal Restaurant opened on this site 0 back in 1932 and then Krystal constructed their first corporate headquarters on the site.
- The building recently underwent extensive renovation and offers unique features that separate the building and interior from your average office space
- Lease Rate: \$11,000 per month NNN н.
- Unmatched location in the heart of Downtown Chattanooga