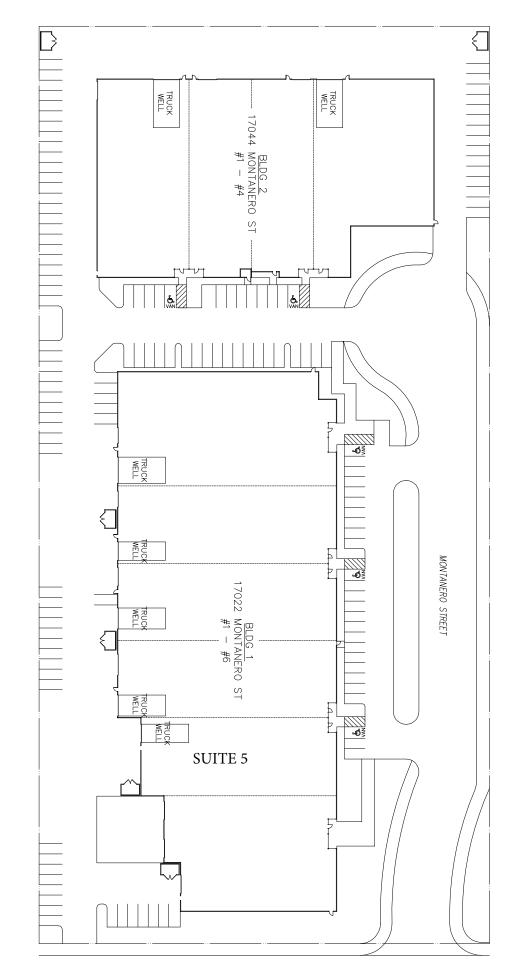

## SYCAMORE CENTER 17022 - 17044 MONTANERO STREET. CARSON, CA 91746 (818) 519-0592

Well maintained business-park adjacent to 405, 110 & 91 freeways. Dock high and ground level loading, approx. 24-foot clear height, ample power, and fire sprinkler system.

## 17044 Montanero

Nothing Available

For More Information Call: Ned Geoghegan, Director of Leasing (818) 519-0592 Cell

CAM = \$0.13 PSF

No warranty, express or implied, is made as to the accuracy of the information contained herein. This information has not been verified and is submitted subject to errors, omissions, change of price, rental or other conditions, including withdrawal without notice. No liability of any kind is to be imposed on the brokers herein. Edward Geoghegan DRE# 01262292, Sandhill Management Inc. DRE# 00965053