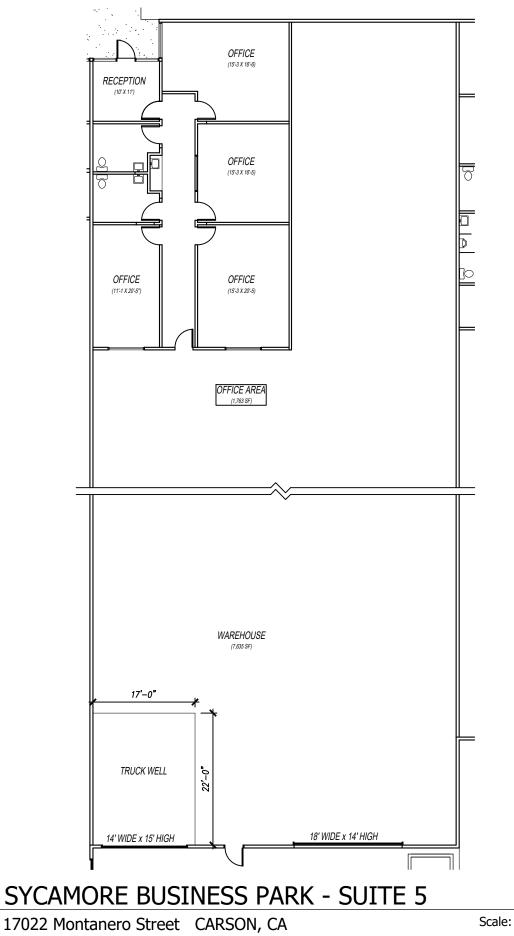

## SPACE AVAILABLE

| BUILDING/SUITE | <u>RENTABLE</u><br>SF | RATE/SF | <u>DATE</u><br>AVAILABLE | DESCRIPTION                                                                                                                                                                                               |
|----------------|-----------------------|---------|--------------------------|-----------------------------------------------------------------------------------------------------------------------------------------------------------------------------------------------------------|
| Suite 5        | 9,000                 | \$1.70  | Jan 1, 2025              | Nice industrial unit with reception, 4<br>private offices, 2 restrooms and<br>warehouse. Dock high & ground level<br>loading. Sprinklered. 24 foot clear<br>height. Skylights. Oversize loading<br>doors. |