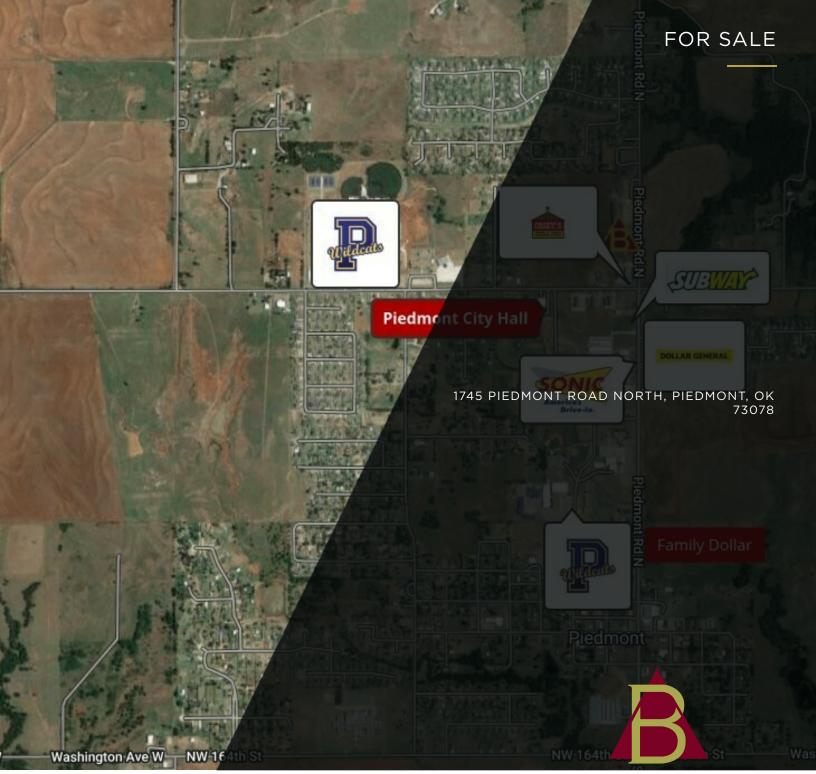

# **GREG BANTA**

405.840.1600

GREG@BANTAPROPERTYGROUP.COM

1745 PIEDMONT ROAD NORTH, PIEDMONT, OK 73078

## **LOCATION DESCRIPTION**

Located on Piedmont Road just north of NW 178th.

County

1745 PIEDMONT ROAD NORTH, PIEDMONT, OK 73078

| Sale Price           | \$400,000                |
|----------------------|--------------------------|
| LOCATION INFORMATION |                          |
| Street Address       | 1745 Piedmont Road North |
| City, State, Zip     | Piedmont, OK 73078       |