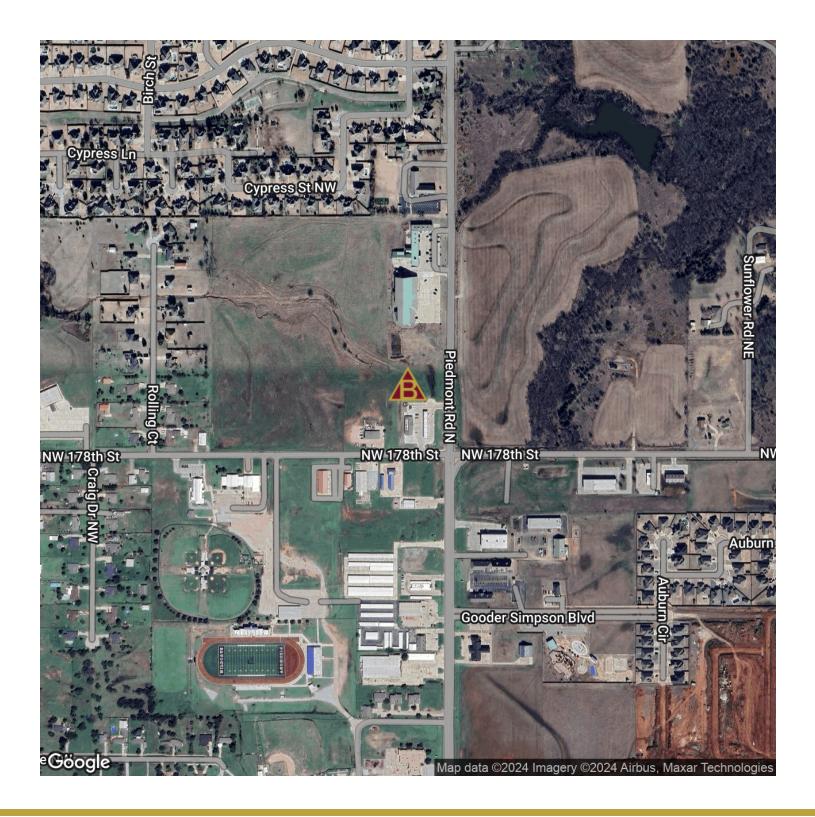

## **LOCATION DESCRIPTION**

Located on Piedmont Road just north of NW 178th.

County

1745 PIEDMONT ROAD NORTH, PIEDMONT, OK 73078

| Sale Price           | \$400,000                |
|----------------------|--------------------------|
| LOCATION INFORMATION |                          |
| Street Address       | 1745 Piedmont Road North |
| City, State, Zip     | Piedmont, OK 73078       |