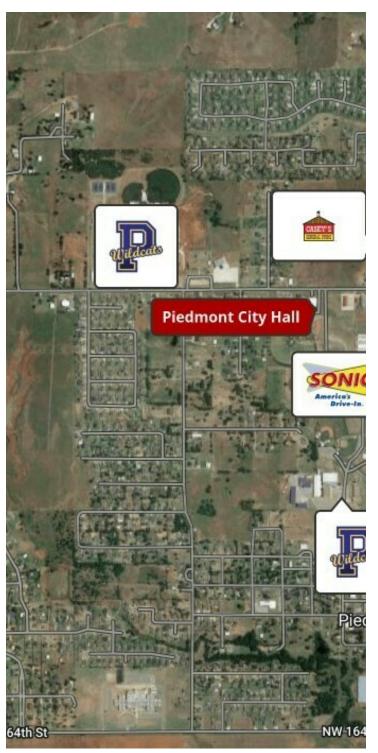

## **LOCATION DESCRIPTION**

Located on Piedmont Road just north of NW 178th.

County

1745 PIEDMONT ROAD NORTH, PIEDMONT, OK 73078

| Sale Price           | \$400,000                |
|----------------------|--------------------------|
| LOCATION INFORMATION |                          |
| Street Address       | 1745 Piedmont Road North |
| City, State, Zip     | Piedmont, OK 73078       |