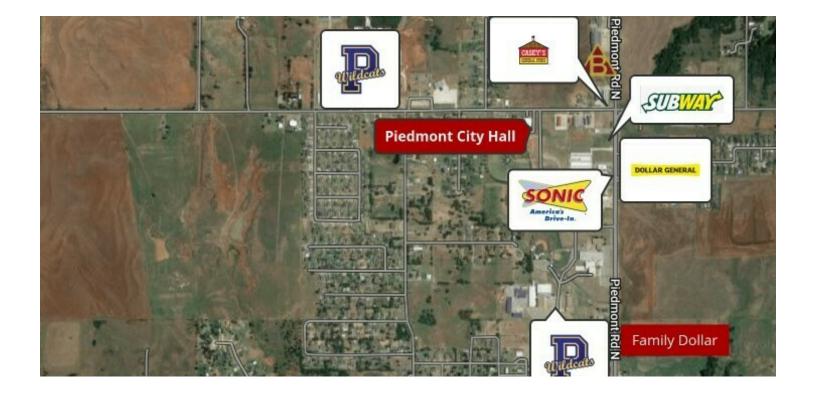

## **LOCATION DESCRIPTION**

Located on Piedmont Road just north of NW 178th.

County

1745 PIEDMONT ROAD NORTH, PIEDMONT, OK 73078

| Sale Price           | \$400,000                |
|----------------------|--------------------------|
| LOCATION INFORMATION |                          |
| Street Address       | 1745 Piedmont Road North |
| City, State, Zip     | Piedmont, OK 73078       |