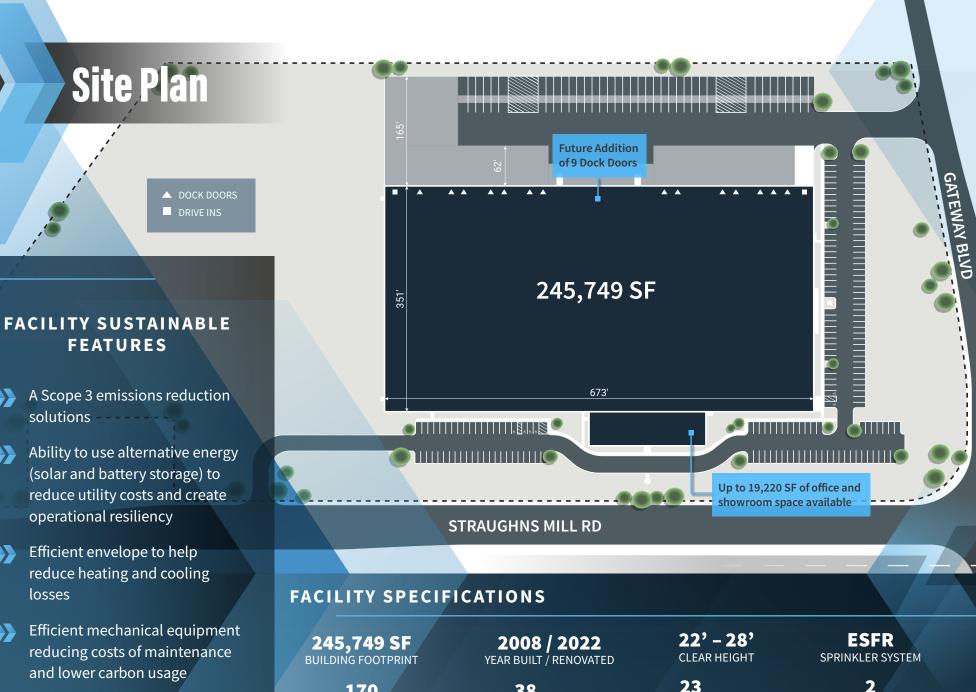

## **CONCEPTUAL SITE PLAN OPTION**

Approx. 2 acres of truck storage; and 77 parking spots

### existing building 245,749 SF

830 107800 10 10780 008 FBC 058

170 CAR PARKING SPACES | 1/1,448 SF 11 LOADING SPACES | 1/22,379 SF 115 TRAILER SPACES | 1/2,141 SF

#### STRAUGHNS MILL RD

Connection to Straughns Mill Rd.