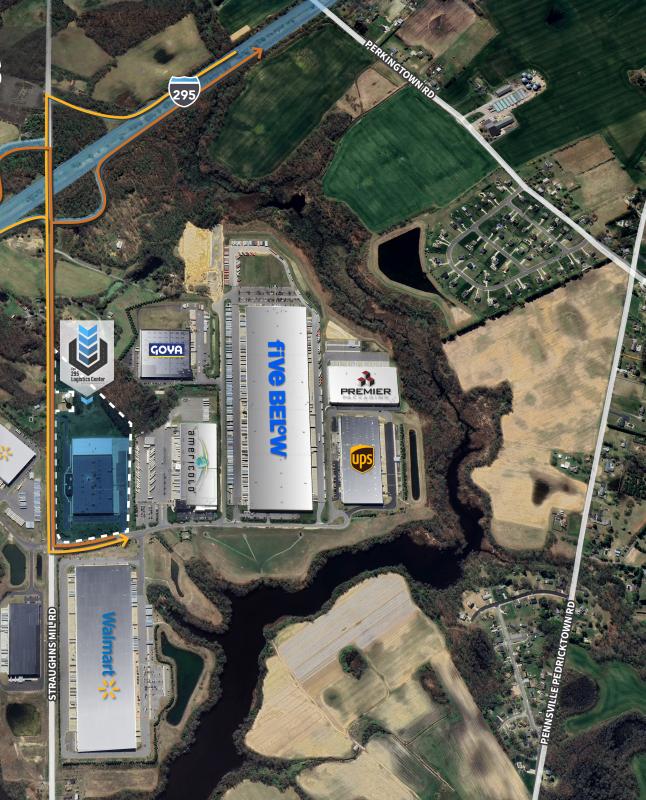

## **Immediate Access**

Walmart

INGRESS EGRESS

| 295 | 1.0 MILES  |
|-----|------------|
| 130 | 2.4 MILES  |
| 322 | 5.8 MILES  |
|     | 7.6 MILES  |
| 95  | 11.5 MILES |