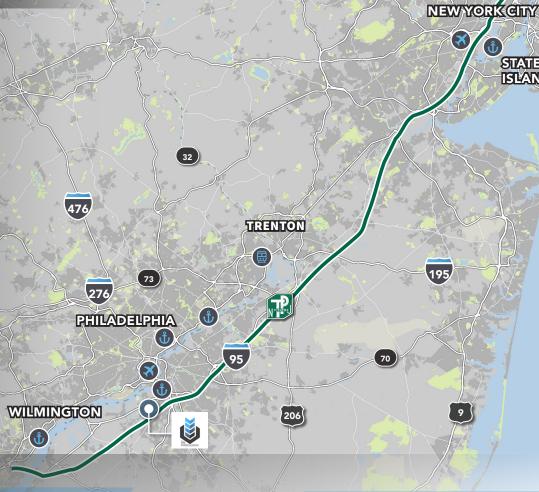

## **Regional Access**

#### **KEY ACCESS POINTS**

| Ů        | PORT OF WILMINGTON          | 14 MI  | 20 MIN   |
|----------|-----------------------------|--------|----------|
| Ŷ        | WILMINGTON, DE              | 17 MI  | 21 MIN   |
| ×        | PHILADELPHIA INT'L AIRPORT  | 21 MI  | 24 MIN   |
| Ψ        | PORT OF SOUTH JERSEY        | 24 MI  | 24 MIN   |
| ₿        | CSX INTERMODAL PHILADELPHIA | 27 MI  | 29 MIN   |
| <b>Q</b> | PHILADELPHIA, PA            | 29 MI  | 33 MIN   |
| ψ        | PORT OF PHILADELPHIA        | 32 MI  | 32 MIN   |
| ₿        | NS INTERMODAL MORRISVILLE   | 55 MI  | 57 MIN   |
| Ŷ        | TRENTON, NJ                 | 58 MI  | 56 MIN   |
| <b>Q</b> | EXIT 7 NJTP                 | 69 MI  | 1.3 HRS  |
| ₿        | NS INTERMODAL BETHLEHEM     | 80 MI  | 1.28 HRS |
| ≭        | NEWARK LIBERTY AIRPORT      | 102 MI | 1.32 HRS |
| ψ        | PORT NEWARK/ELIZABETH       | 106 MI | 1.56 HRS |
| <b>Q</b> | NEW YORK CITY               | 116 MI | 1.8 HRS  |
| ≭        | JFK AIRPORT                 | 127 MI | 2.7 HRS  |
| ≭        | LAGUARDIA AIRPORT           | 130 MI | 2.5 HRS  |
|          |                             |        |          |