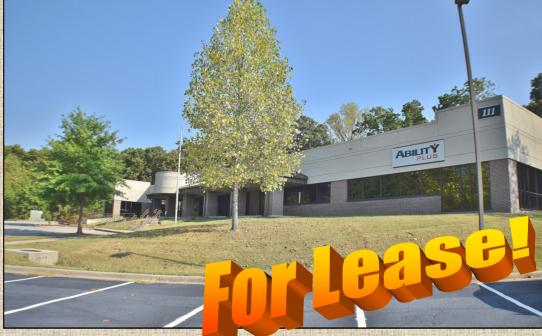

## 111 Research Blvd.

Madison | AL | 35758

24,000 Square Foot Office Building! Rent out the over 100+ office spaces! Terrific location! Plenty of Parking! Front Lobby and Desk. Conference Rooms. Kitchens. Copy and Office Center. Restrooms: Public and Building. Located in the heart of Madison Park West - Business Park, a short distance from the Redstone Arsenal military base, the upscale dining and shopping of Bridge Street Town Centre and downtown Madison. Incredible growth potential from surrounding businesses.

**Excellent Opportunity!** 

Call Bill for an appointment today! (256) 656-8413