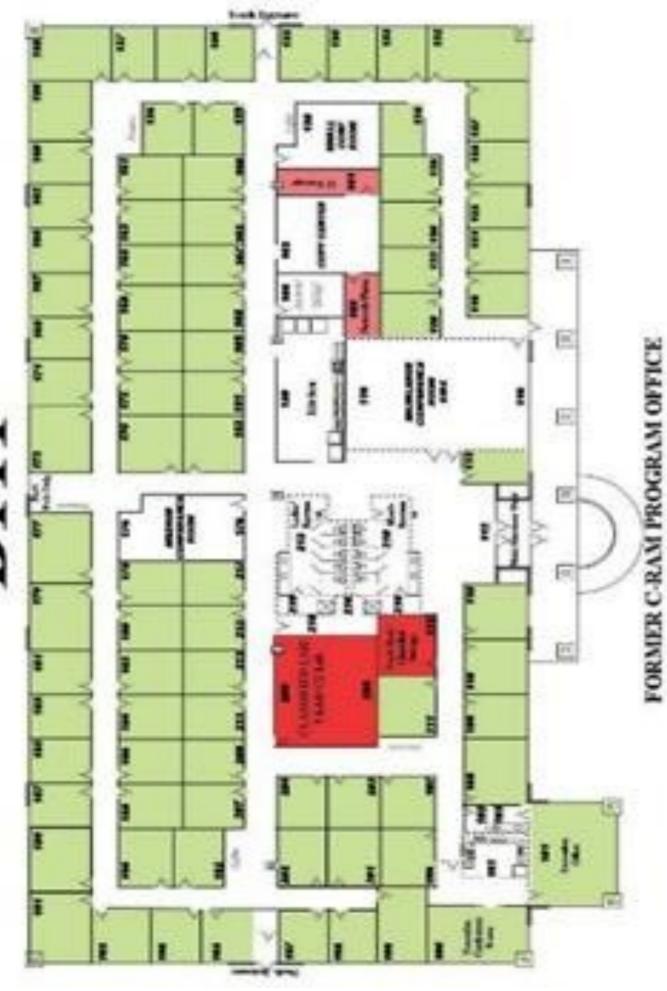

## 111 Research Blvd.

Madison | AL | 35758

24,000 Square Foot Office Building! Rent out the over 100+ office spaces! Terrific location! Plenty of Parking! Front Lobby and Desk. Conference Rooms. Kitchens. Copy and Office Center. Restrooms: Public and Building. Located in the heart of Madison Park West - Business Park, a short distance from the Redstone Arsenal military base, the upscale dining and shopping of Bridge Street Town Centre and downtown Madison. Incredible growth potential from surrounding businesses.